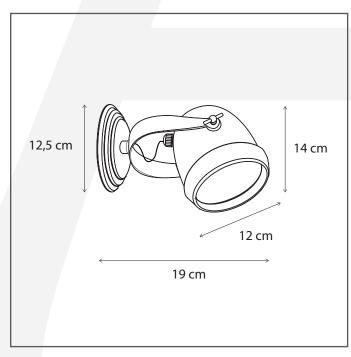

# Dimensions and weight

Length (cm): Width (cm): 12
Height (cm): 12
Depth (cm): 19
Weight (kg): 2,4