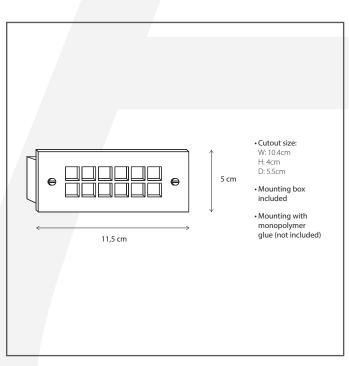

# **Dimensions and weight**

Length (cm): Width (cm): 11,5 Height (cm): 5 Depth (cm): 5,5 Weight (kg): 0,15