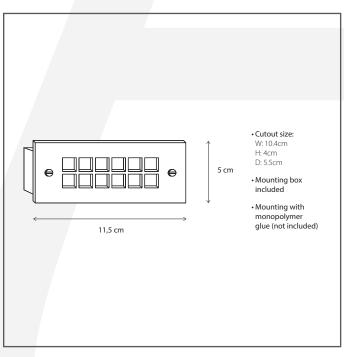

## Dimensions and weight

Length (cm): Width (cm): 11,5
Height (cm): 5
Depth (cm): 5,5
Weight (kg): 0,15