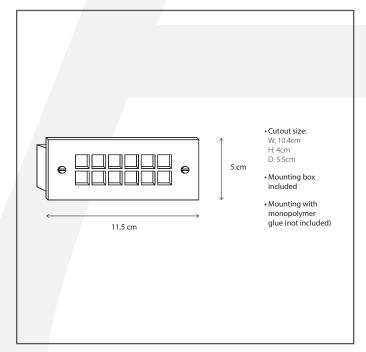

## Dimensions and weight

| Length (cm): | -    |
|--------------|------|
| Width (cm):  | 11,5 |
| Height (cm): | 5    |
| Depth (cm):  | 5,5  |
| Weight (kg): | 0,15 |
|              |      |