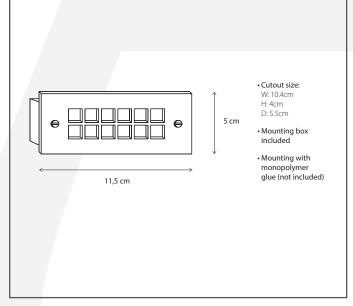

### Dimensions and weight

| Length (cm): | -    |
|--------------|------|
| Width (cm):  | 11,5 |
| Height (cm): | 5    |
| Depth (cm):  | 5,5  |
| Weight (kg): | 0,15 |
|              |      |