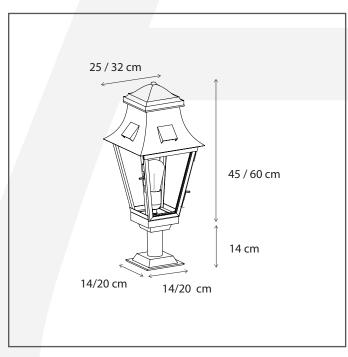

# Dimensions and weight

 Length (cm):

 Width (cm):
 32

 Height (cm):
 60

 Depth (cm):
 32

 Weight (kg):
 10

Gracieuze on foot small / normal