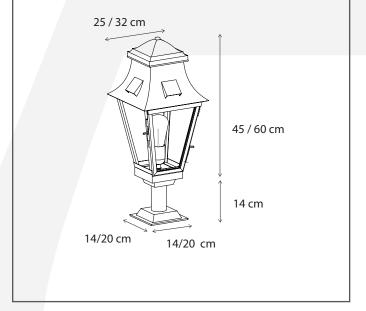

## Dimensions and weight

| Length (cm): | -  |
|--------------|----|
| Width (cm):  | 32 |
| Height (cm): | 60 |
| Depth (cm):  | 32 |
| Weight (kg): | 10 |
|              |    |