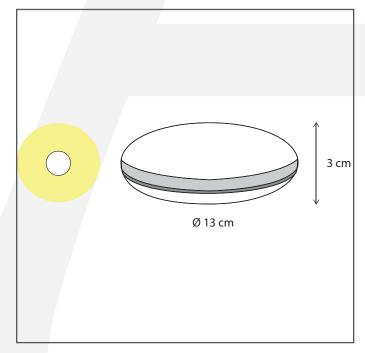

## Dimensions and weight

| Length (cm): | -   |
|--------------|-----|
| Width (cm):  | 13  |
| Height (cm): | 3   |
| Depth (cm):  | 13  |
| Weight (kg): | 0,8 |
|              |     |