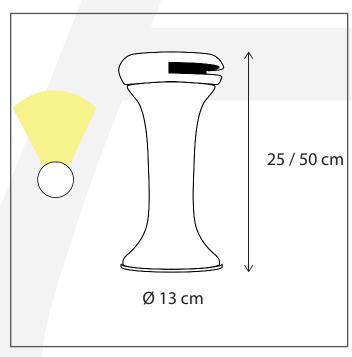

# Dimensions and weight

 Length (cm):

 Width (cm):
 13

 Height (cm):
 25

 Depth (cm):
 13

 Weight (kg):
 2,509