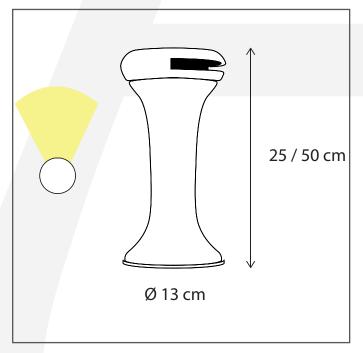

### Dimensions and weight

| Length (cm): | -     |
|--------------|-------|
| Width (cm):  | 13    |
| Height (cm): | 50    |
| Depth (cm):  | 13    |
| Weight (kg): | 3,935 |
|              |       |