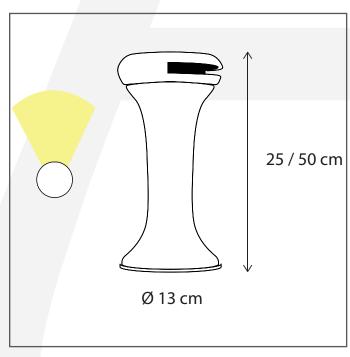

## Dimensions and weight

Length (cm): Width (cm): 13 Height (cm): 25 Depth (cm): 13 Weight (kg): 2,509