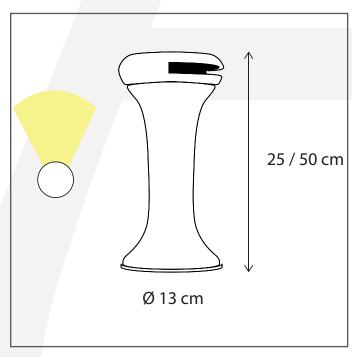

### Dimensions and weight

Length (cm): Width (cm): 13 Height (cm): 50 Depth (cm): 13 Weight (kg): 3,935