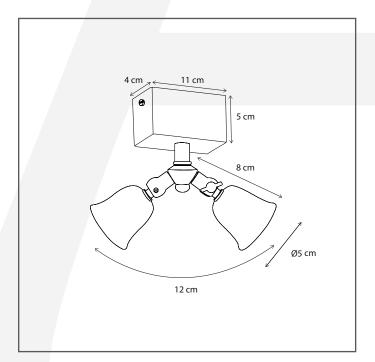

## **Dimensions and weight**

| Length (cm): | -    |
|--------------|------|
| Width (cm):  | 12   |
| Height (cm): | 12,5 |
| Depth (cm):  | 5    |
| Weight (kg): | 0,3  |
|              |      |