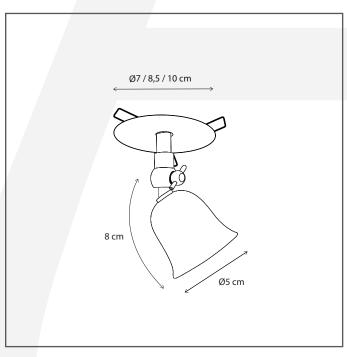

## Dimensions and weight

Length (cm): Width (cm): 10
Height (cm): 8
Depth (cm): 10
Weight (kg): 0,15