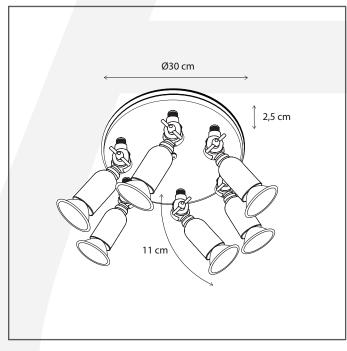

## Dimensions and weight

Length (cm): Width (cm): 30 Height (cm): 14 Depth (cm): 30 Weight (kg): 1,9