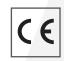

## **General information**

Location: INDOOR
Application: SPOT
Collection: FISTON

Material: Frame: Brass
Finish: Brushed nickel

 Length (cm):

 Width (cm):
 30

 Height (cm):
 14

 Depth (cm):
 30

 Weight (kg):
 1,6