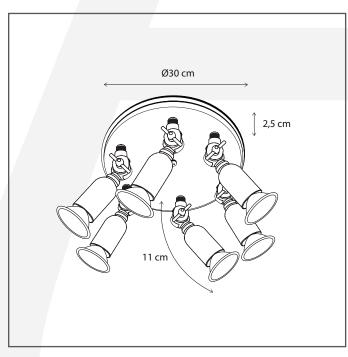

## Dimensions and weight

 Length (cm):

 Width (cm):
 30

 Height (cm):
 14

 Depth (cm):
 30

 Weight (kg):
 1,9