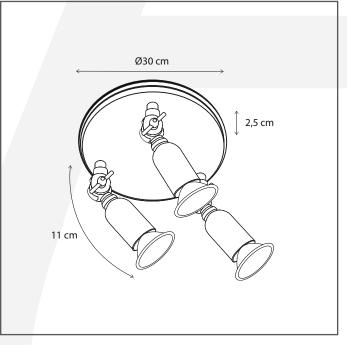

### Dimensions and weight

| Length (cm): | -   |
|--------------|-----|
| Width (cm):  | 30  |
| Height (cm): | 14  |
| Depth (cm):  | 30  |
| Weight (kg): | 1,6 |
|              |     |