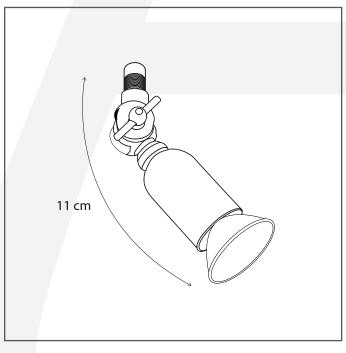

## Dimensions and weight

Length (cm): Width (cm): Height (cm): 11
Depth (cm): Weight (kg): 0,15