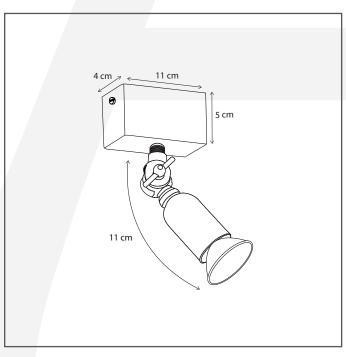

## Dimensions and weight

Length (cm): Width (cm): 11
Height (cm): 16
Depth (cm): 4
Weight (kg): 0,15