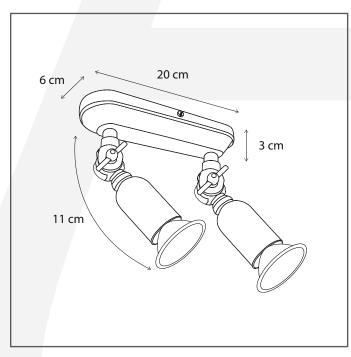

## Dimensions and weight

 Length (cm):
 20

 Width (cm):

 Height (cm):
 14

 Depth (cm):
 6

 Weight (kg):
 0,646