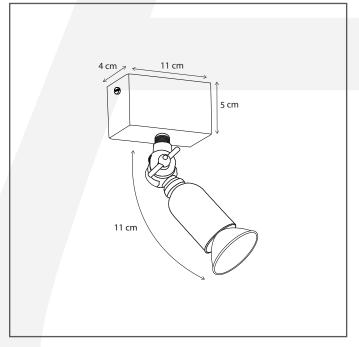

## Dimensions and weight

| Length (cm): | -   |
|--------------|-----|
| Width (cm):  | 11  |
| Height (cm): | 16  |
| Depth (cm):  | 4   |
| Weight (kg): | 0,2 |
|              |     |