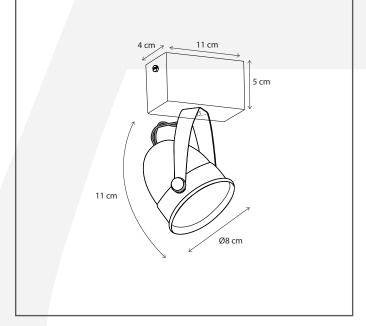

### Dimensions and weight

| Length (cm): | -   |
|--------------|-----|
| Width (cm):  | 11  |
| Height (cm): | 16  |
| Depth (cm):  | 8   |
| Weight (kg): | 0,2 |
|              |     |