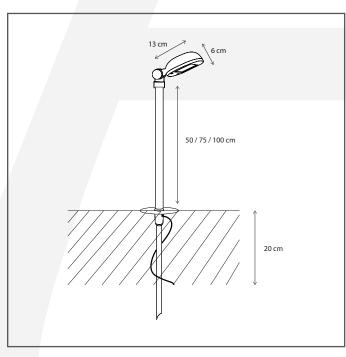

## Dimensions and weight

Length (cm): Width (cm): 10 Height (cm): 70 Depth (cm): 13 Weight (kg): 1,32