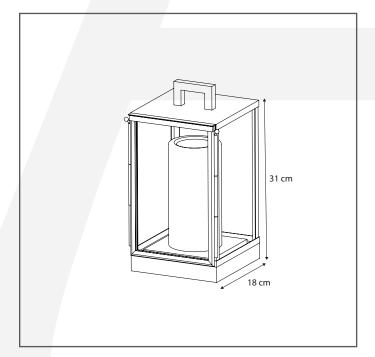

### **Dimensions and weight**

| Length (cm): | -  |
|--------------|----|
| Width (cm):  | 18 |
| Height (cm): | 31 |
| Depth (cm):  | 18 |
| Weight (kg): | 4  |
|              |    |