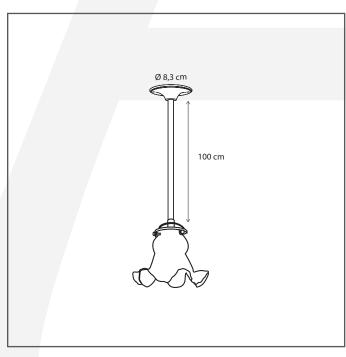

# Dimensions and weight

 Length (cm):

 Width (cm):
 8,3

 Height (cm):
 70

 Depth (cm):
 8,3

 Weight (kg):
 0,4