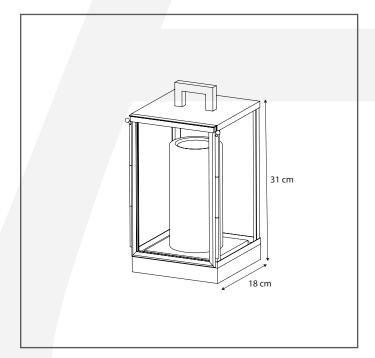

## **Dimensions and weight**

| Length (cm): | -  |
|--------------|----|
| Width (cm):  | 18 |
| Height (cm): | 31 |
| Depth (cm):  | 18 |
| Weight (kg): | 4  |
|              |    |