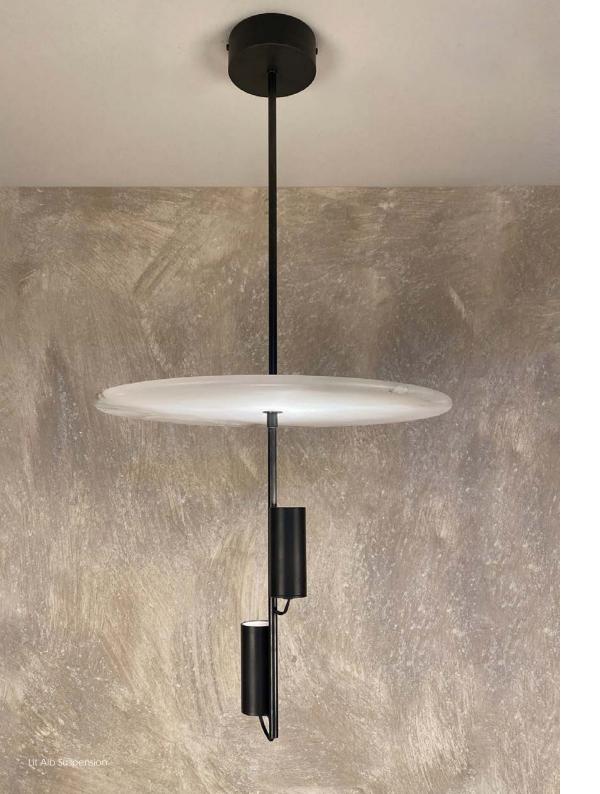

## Lit Alb Suspension

Introducing the awe-inspiring Lit alb suspension, an extraordinary hanging lamp that will redefine your space. Crafted with meticulous attention to detail, this captivating masterpiece features an alabaster disc delicately suspended from a bronze frame, exuding an aura of timeless elegance. Illuminating your surroundings are two Lit tubes, casting a soft and enchanting glow that bathes the room in a warm, inviting ambiance. With its perfect balance of grace and functionality, the Lit alb suspension effortlessly elevates any interior with its mesmerizing presence. Immerse yourself in the ethereal allure of this exquisite creation and let your space shine with unparalleled beauty.