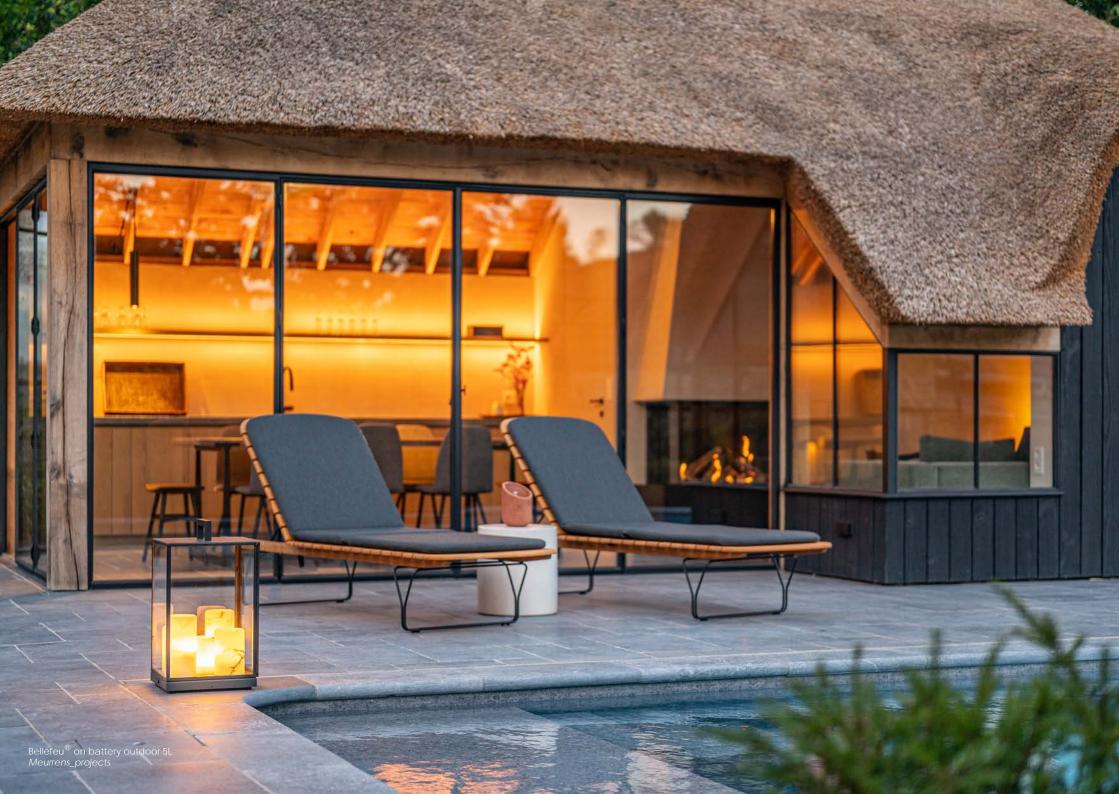

#### Bellefeu

Bathe your interior in the warm and convivial atmosphere of the collection. Our patented in-house technology with real, wax candles, offers a perfect replication of real candlelight. The pendant version features a superior-quality integrated LED strip that combines functionality and style for an exceptional lighting experience.

Our outdoor collection offers **alabaster or glass** candle options, each bringing a unique look to your outdoor spaces. Alabaster, a natural formed material, offers a delicate yet durable texture that provides a warm and soothing glow. On the other hand, the glass candle option offers a contemporary look that still retains the same inviting atmosphere. Whether indoors or outdoors, the Bellefeu<sup>®</sup> collection brings **the natural beauty of candlelight** to any setting.