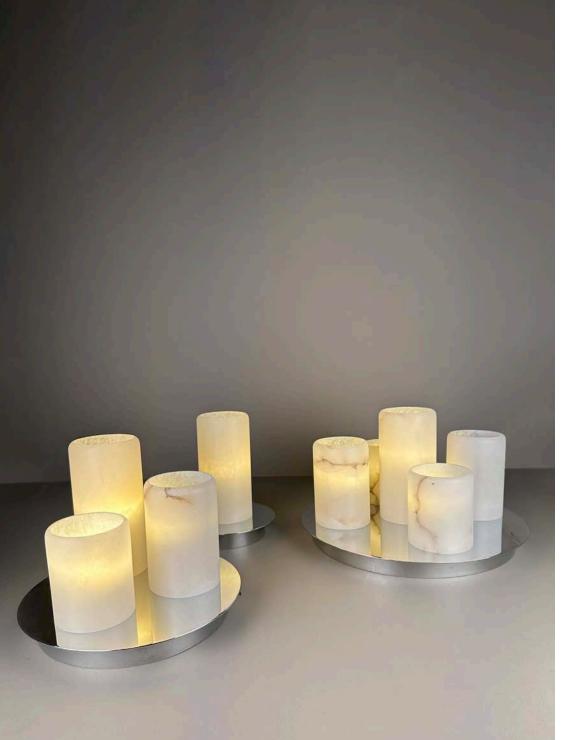

## **Bellefeu Discus**

Experience enchantment with the Bellefeu<sup>®</sup> Discus, a mesmerizing embodiment of our patented technology. Its chrome base elegantly holds one, three, or five flickering candles, powered by a built-in battery. This contemporary masterpiece harmoniously blends artistry and innovation, immersing your space in a warm, convivial ambiance. With endless customization options, the Bellefeu<sup>®</sup> Discus seamlessly integrates into any setting. Choose from bronze, chrome, or brushed nickel finishes for the base, adding refined elegance. Indulge in the captivating glow and rediscover the allure of candlelight with the magical Bellefeu<sup>®</sup> Discus.