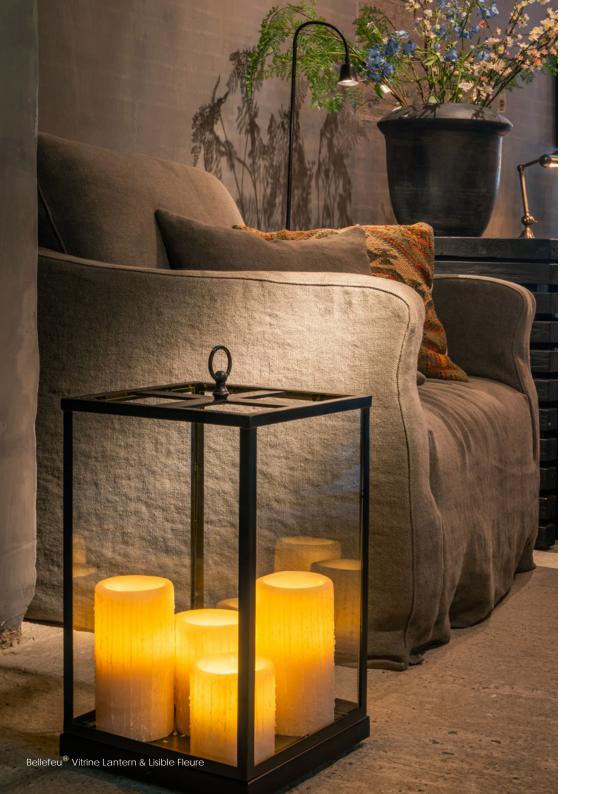

#### Bellefeu

Bathe your interior in the warm and convivial atmosphere of the collection. Our patented in-house technology with real, wax candles, offers a perfect replication of real candlelight. The pendant version features a superior-quality integrated LED strip that combines functionality and style for an exceptional lighting experience.

Our outdoor collection offers **alabaster or glass** candle options, each bringing a unique look to your outdoor spaces. Alabaster, a natural formed material, offers a delicate yet durable texture that provides a warm and soothing glow. On the other hand, the glass candle option offers a contemporary look that still retains the same inviting atmosphere. Whether indoors or outdoors, the Bellefeu<sup>®</sup> collection brings **the natural beauty of candlelight** to any setting.