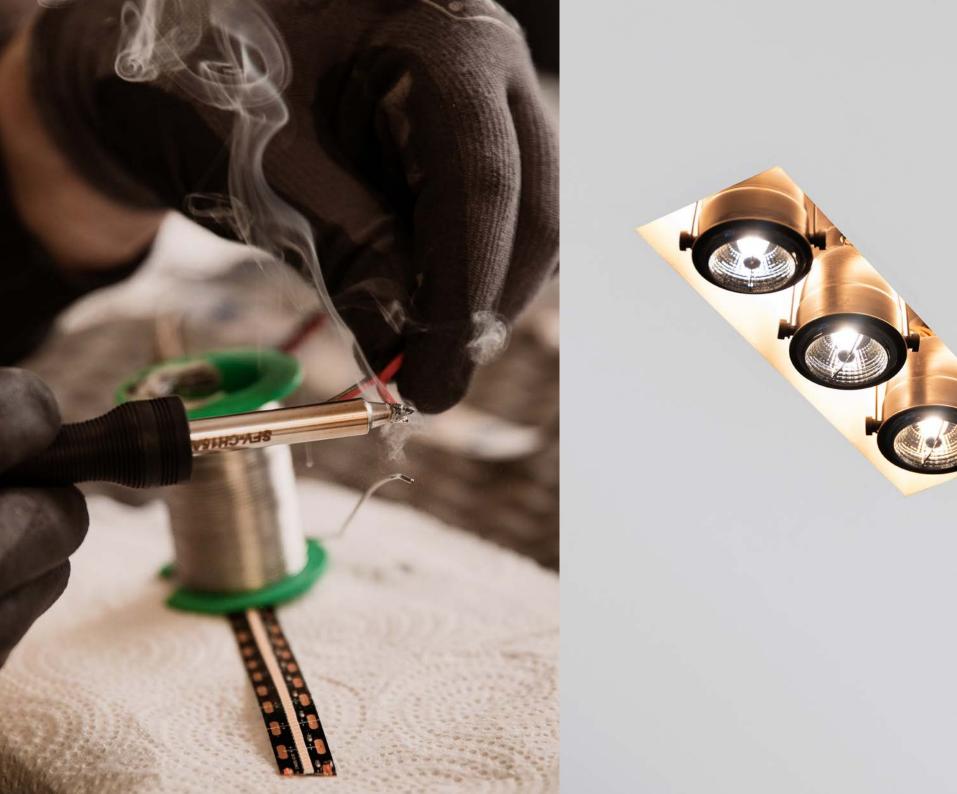

## Authentage

Since its founding in 2006, Authentage has established itself as a leading name in the lighting market. What began as a humble endeavor, with the assembly of indoor spotlights in an attic room, has blossomed into a brand synonymous with a wide range of **high-quality lighting products** for indoor and outdoor use. Our products are crafted with passion and skill at our current production site near Antwerp, Belgium. We craft each of our lighting fixtures **by hand**, making each piece a **unique work of art.** 

## **Spot Collection**

A collection of spotlights equipped with the **latest technology**. Designed to your requirements so that each spot head can be mounted on any base, the combinations are as good as endless. Choose from **a variety of designs**, bulb types, wattages and positions to give your favourite spot the atmosphere you are looking for.