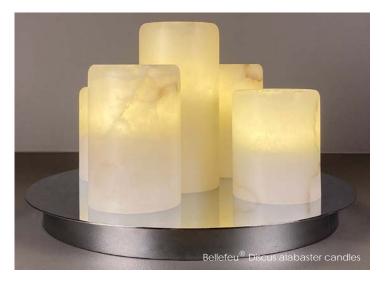

## **Bellefeu Discus**

Experience enchantment with the Bellefeu<sup>®</sup> Discus, a mesmerizing embodiment of our patented technology. Its chrome base elegantly holds one, three, or five flickering candles, powered by a built-in battery. This contemporary masterpiece harmoniously blends artistry and innovation, immersing your space in a warm, convivial ambiance. With endless customization options, the Bellefeu<sup>®</sup> Discus seamlessly integrates into any setting. Choose from bronze, chrome, or brushed nickel finishes for the base, adding refined elegance. Indulge in the captivating glow and rediscover the allure of candlelight with the magical Bellefeu<sup>®</sup> Discus.