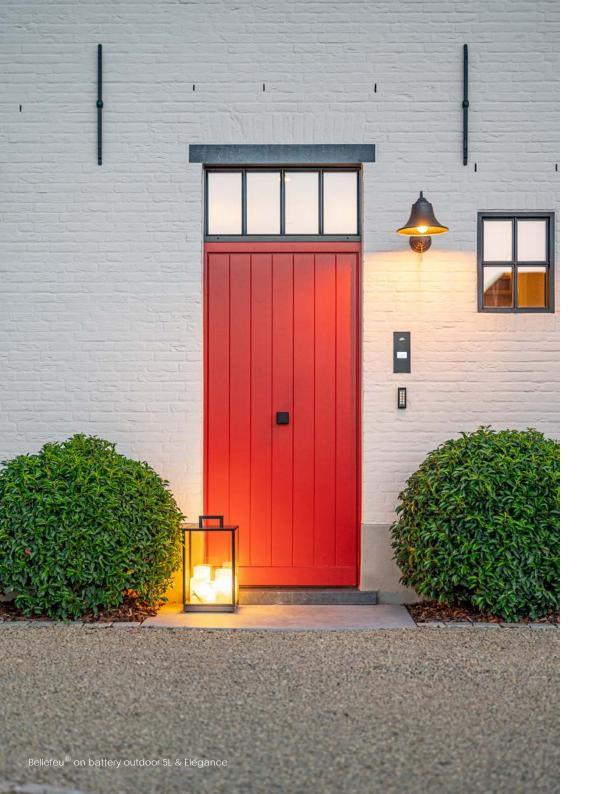

#### Bellefeu

Bathe your interior in the warm and convivial atmosphere of the collection. Our patented in-house technology with real, wax candles, offers a perfect replication of real candlelight. The pendant version features a superior-quality integrated LED strip that combines functionality and style for an exceptional lighting experience.

Our outdoor collection offers **alabaster or glass** candle options, each bringing a unique look to your outdoor spaces. Alabaster, a natural formed material, offers a delicate yet durable texture that provides a warm and soothing glow. On the other hand, the glass candle option offers a contemporary look that still retains the same inviting atmosphere. Whether indoors or outdoors, the Bellefeu<sup>®</sup> collection brings **the natural beauty of candlelight** to any setting.