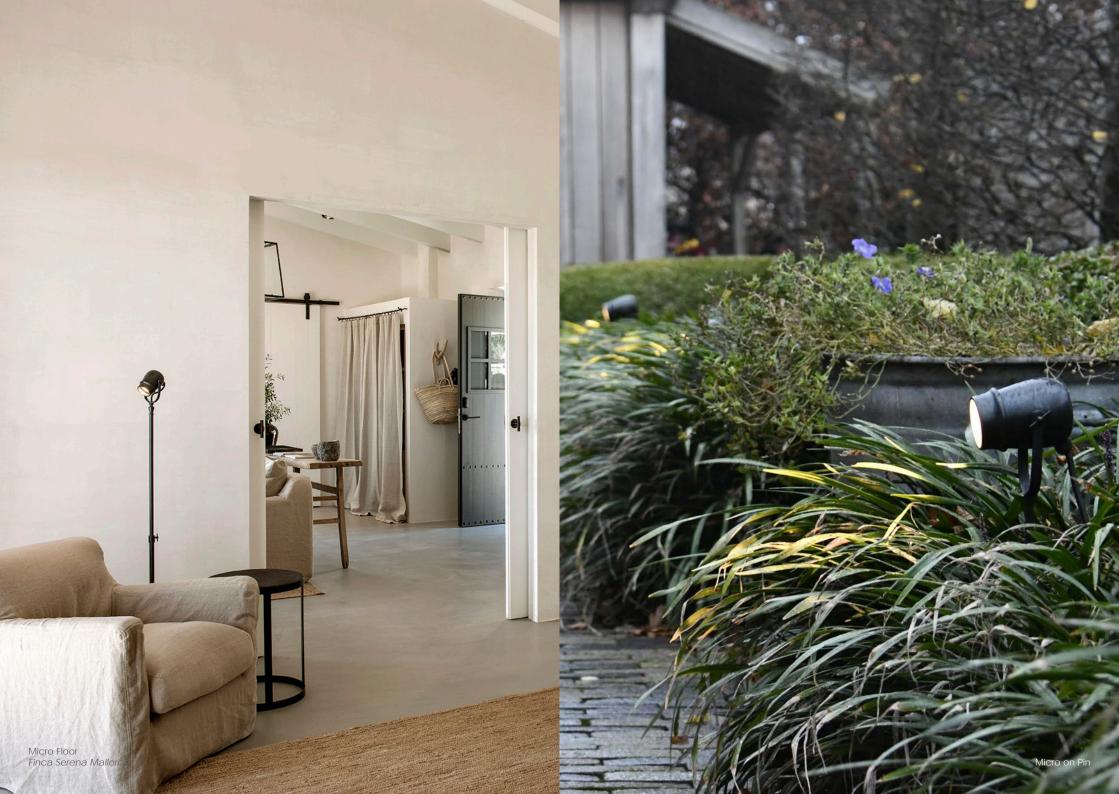

#### Micro

Introducing our stunning external spotlight - a true gem designed to bring your garden to life. Perfectly illuminating your flowerbeds, specimen plants, or any other objects, our directional lighting adds an alluring shine that'll leave you breathless. With a well-recessed light source, our spotlight offers a subtle and minimalistic design, ensuring minimal dazzle.

Looking to switch things up? Our pin version is mobile and easily adjustable, allowing you to showcase the best features of your garden with ease. And that's not all - our comprehensive collection includes a mobile terrace version, a range of wallmounted options, and an array of light sources to choose from. Trust us to provide you with the perfect lighting solution for your outdoor space.