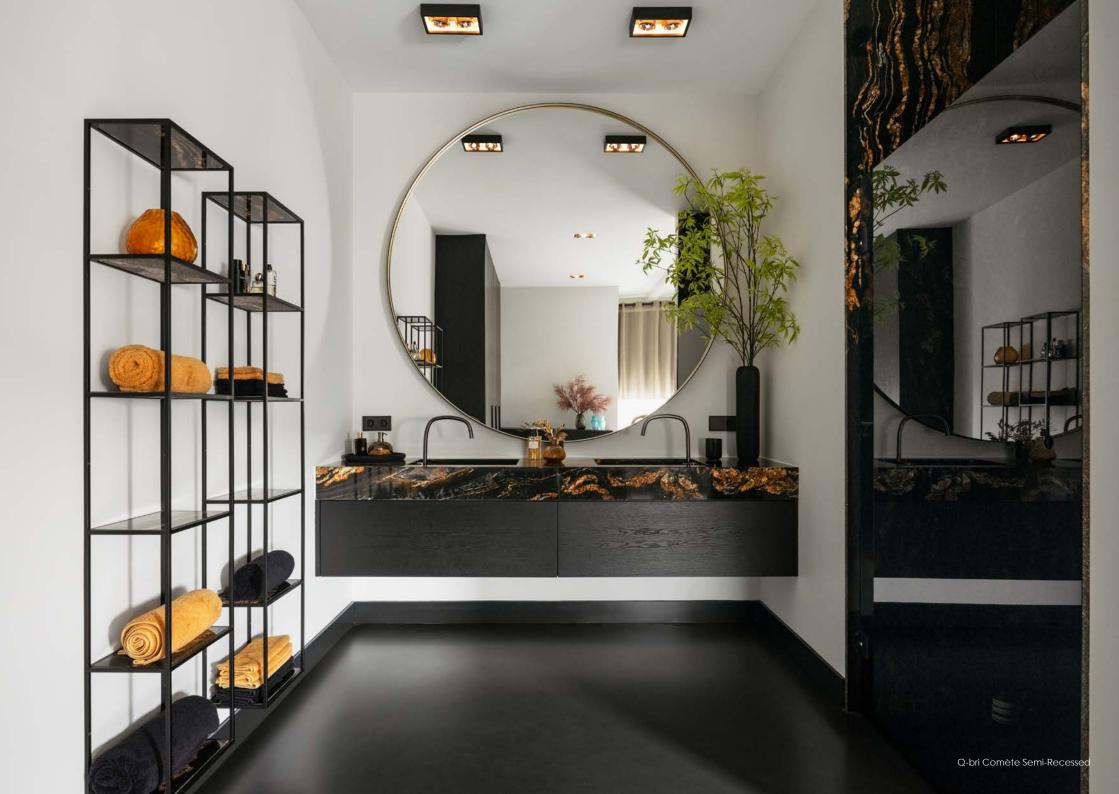

#### Q-bri

A collection with a sleek, contemporary design and one that feels anything but cold, thanks to the materials and light sources used. With its transparent glazing and interior gold finish the Q-bri lantern makes for a particularly attractive design.

Available in a range of models, these lighting elements can be integrated throughout your home, narrow passageways included. The various sturdy outdoor versions allow you to carry the style through to the outdoors.