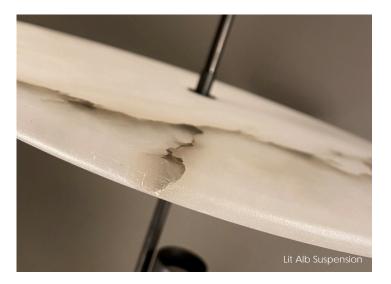

## Lit Alb Suspension

Introducing the awe-inspiring Lit alb suspension, an extraordinary hanging lamp that will redefine your space. Crafted with meticulous attention to detail, this captivating masterpiece features an alabaster disc delicately suspended from a bronze frame, exuding an aura of timeless elegance. Illuminating your surroundings are two Lit tubes, casting a soft and enchanting glow that bathes the room in a warm, inviting ambiance. With its perfect balance of grace and functionality, the Lit alb suspension effortlessly elevates any interior with its mesmerizing presence. Immerse yourself in the ethereal allure of this exquisite creation and let your space shine with unparalleled beauty.