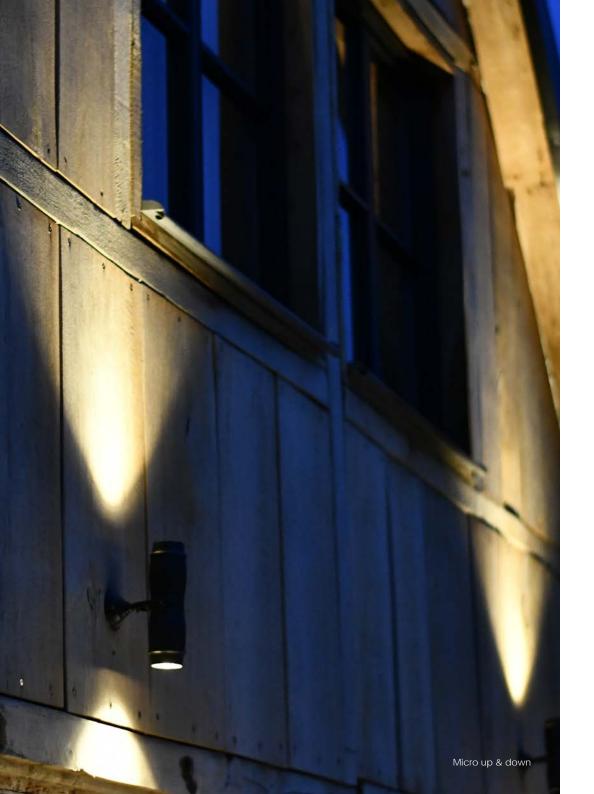

#### Micro

Introducing our stunning external spotlight - a true gem designed to bring your garden to life. Perfectly illuminating your flowerbeds, specimen plants, or any other objects, our directional lighting adds an alluring shine that'll leave you breathless. With a well-recessed light source, our spotlight offers a subtle and minimalistic design, ensuring minimal dazzle.

Looking to switch things up? Our pin version is mobile and easily adjustable, allowing you to showcase the best features of your garden with ease. And that's not all - our comprehensive collection includes a mobile terrace version, a range of wallmounted options, and an array of light sources to choose from. Trust us to provide you with the perfect lighting solution for your outdoor space.