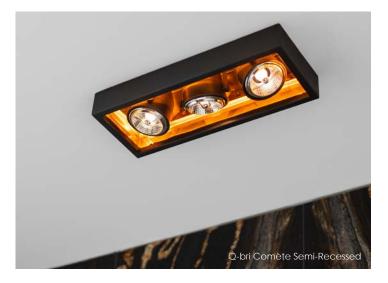

#### Q-bri

A collection with a sleek, contemporary design and one that feels anything but cold, thanks to the materials and light sources used. With its transparent glazing and interior gold finish the Q-bri lantern makes for a particularly attractive design.

Available in a range of models, these lighting elements can be integrated throughout your home, narrow passageways included. The various sturdy outdoor versions allow you to carry the style through to the outdoors.