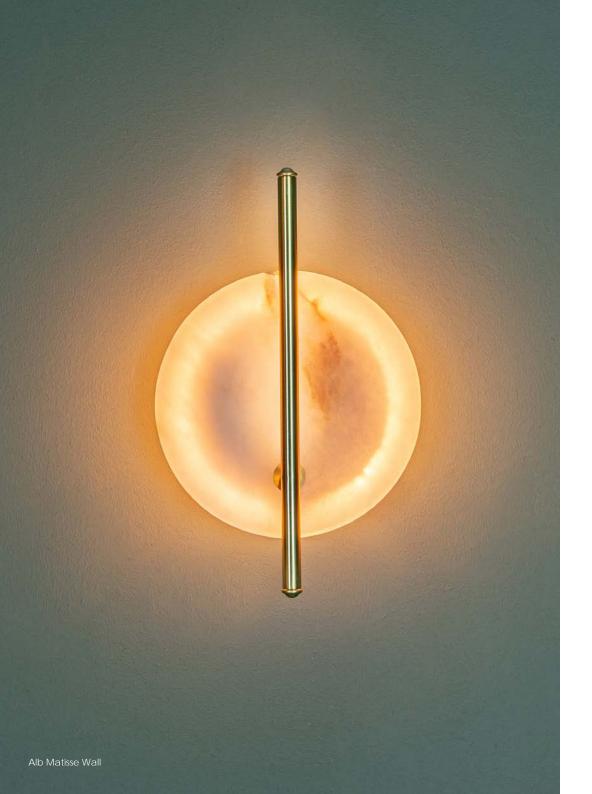

## Lit Alb Suspension

Introducing the awe-inspiring Lit alb suspension, an extraordinary hanging lamp that will redefine your space. Crafted with meticulous attention to detail, this captivating masterpiece features an alabaster disc delicately suspended from a bronze frame, exuding an aura of timeless elegance. Illuminating your surroundings are two Lit tubes, casting a soft and enchanting glow that bathes the room in a warm, inviting ambiance. With its perfect balance of grace and functionality, the Lit alb suspension effortlessly elevates any interior with its mesmerizing presence. Immerse yourself in the ethereal allure of this exquisite creation and let your space shine with unparalleled beauty.