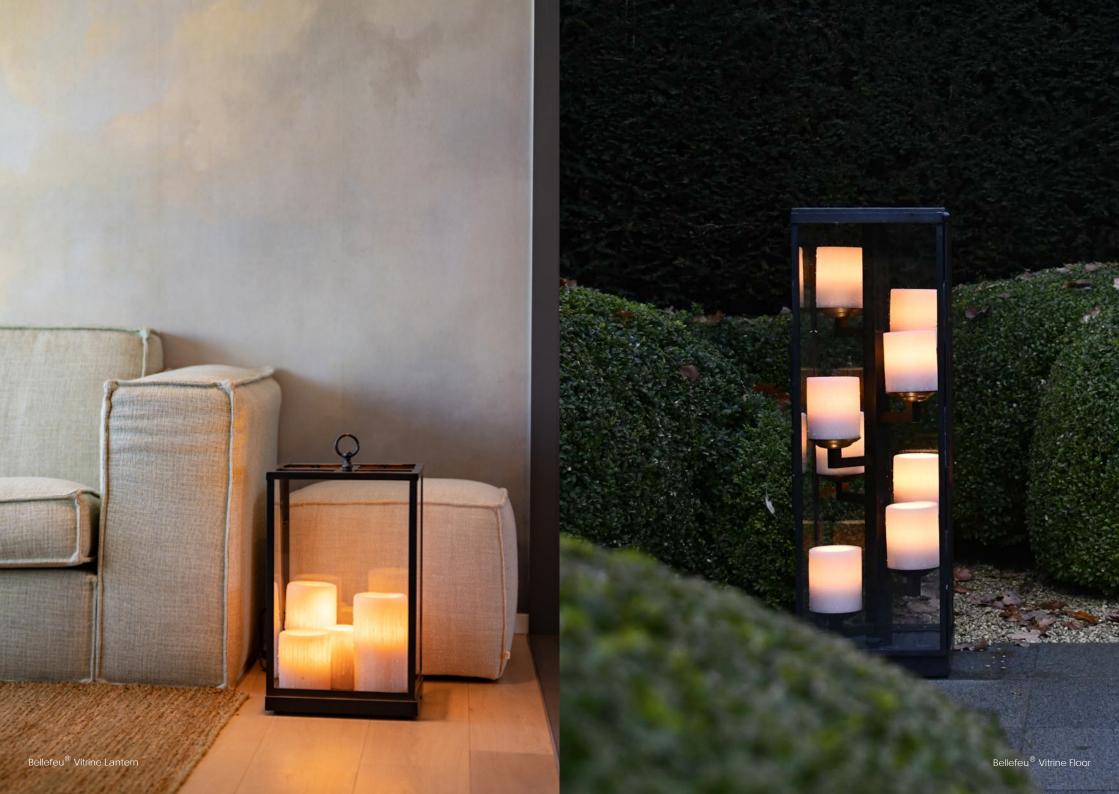

#### Bellefeu

Bathe your interior in the warm and convivial atmosphere of the collection. Our patented in-house technology with real, wax candles, offers a perfect replication of real candlelight. The pendant version features a superior-quality integrated LED strip that combines functionality and style for an exceptional lighting experience.

Our outdoor collection offers **alabaster or glass** candle options, each bringing a unique look to your outdoor spaces. Alabaster, a natural formed material, offers a delicate yet durable texture that provides a warm and soothing glow. On the other hand, the glass candle option offers a contemporary look that still retains the same inviting atmosphere. Whether indoors or outdoors, the Bellefeu<sup>®</sup> collection brings **the natural beauty of candlelight** to any setting.