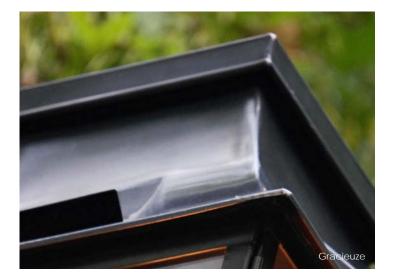

#### Q-bri

A collection with a sleek, contemporary design and one that feels anything but cold, thanks to the materials and light sources used. With its transparent glazing and interior gold finish the Q-bri lantern makes for a particularly attractive design.

Available in a range of models, these lighting elements can be integrated throughout your home, narrow passageways included. The various sturdy outdoor versions allow you to carry the style through to the outdoors.