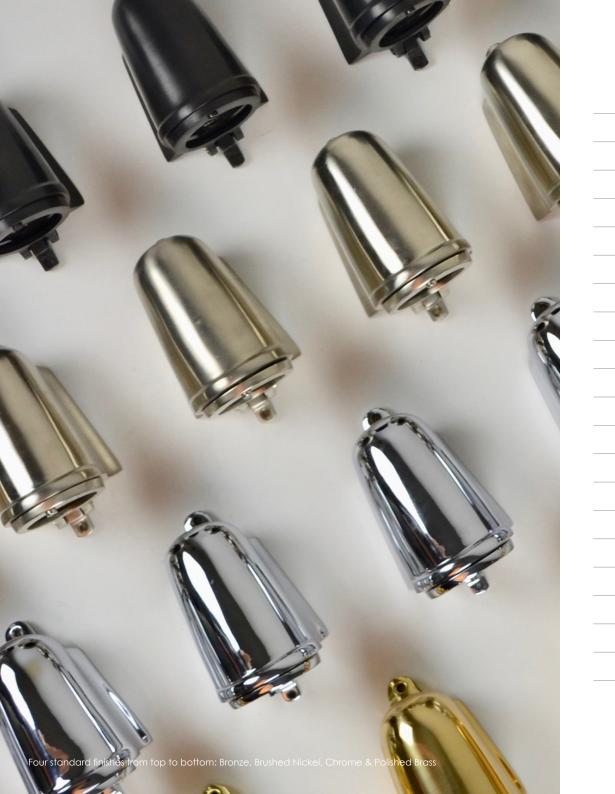

At Authentage, you can discover a range of chandeliers, pendant lights, wall sconces, and table lamps, each carefully crafted with the finest materials and techniques to ensure that they not only look great but also function flawlessly. We offer **a variety of finishes**, including polished brass, brushed nickel,

chrome and bronze, to complement any decor style.

Balume 19 Vitrine 23 Micro 27 Macro 31 Bellefeu 33 Q-bri 41 Gracieuze **45 Spot Collection** 47

Balume

These elegant and professionally designed luminaires have become somewhat of a classic in our range. Suitable for both indoors and out, they give your walls a warm and pleasing glow and diffuse an intimate, **indirect ambient light**. Their **sturdy components** ensure that these luminaires will stand up to anything the weather may throw at them.