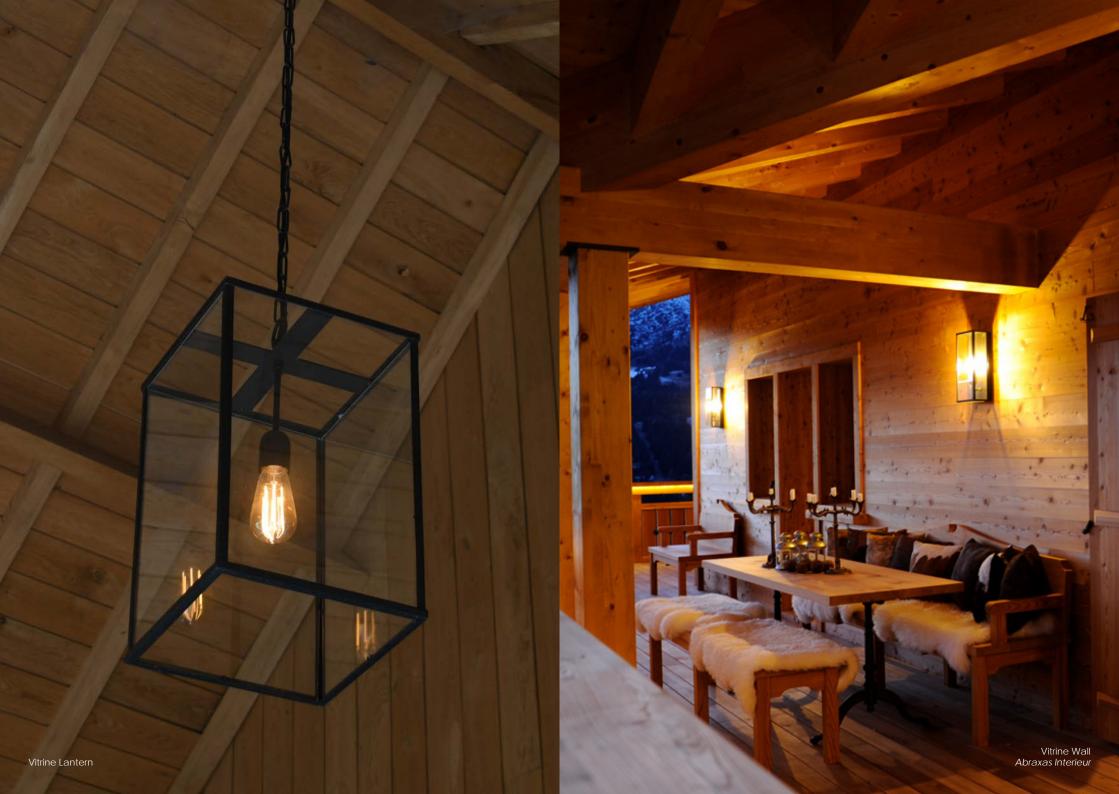

## Vitrine

Cutting-edge workmanship with a retro look: the handmade Vitrine collection in a nutshell! Minor irregularities and a range of subtle colours radiate a distinctive authenticity and enhance any interior. Easy to maintain, these lighting elements were designed with busy lifestyles in mind.

The Vitrine Petite collection is a variant that uses smaller and less powerful bulbs to guarantee you an instant, cosy feel. The deep bronze hues, artisanally customised to your wishes, add a touch of nostalgia. This collection harmonises beautifully with the "parent" Vitrine series.