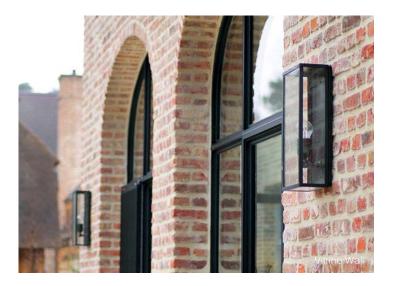

## Vitrine

Cutting-edge workmanship with a retro look: the handmade Vitrine collection in a nutshell! Minor irregularities and a range of subtle colours radiate a distinctive authenticity and enhance any interior. Easy to maintain, these lighting elements were designed with busy lifestyles in mind.

The Vitrine Petite collection is a variant that uses smaller and less powerful bulbs to guarantee you an instant, cosy feel. The deep bronze hues, artisanally customised to your wishes, add a touch of nostalgia. This collection harmonises beautifully with the "parent" Vitrine series.