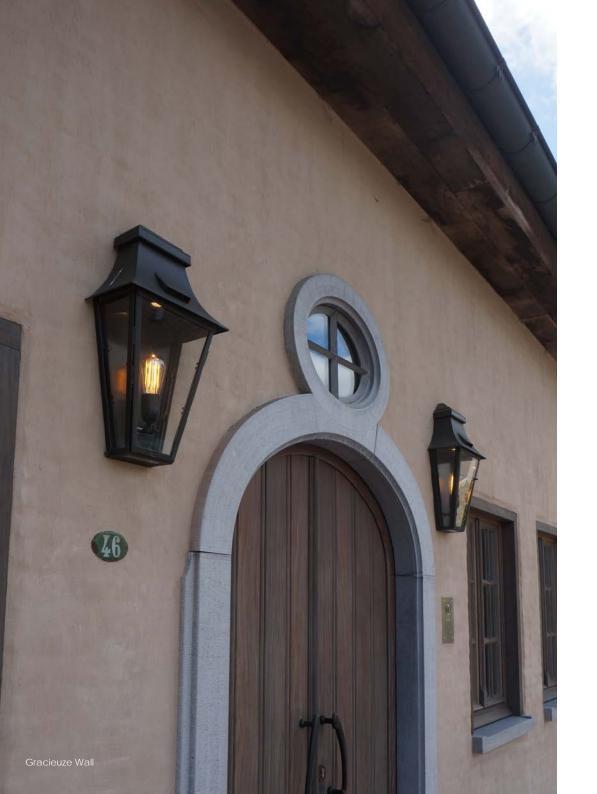

chrome and bronze, to complement any decor style.

Balume 19 Vitrine 23 Micro 27 Macro 31 Bellefeu 33 Q-bri 41 Gracieuze **45 Spot Collection** 47

Balume

These elegant and professionally designed luminaires have become somewhat of a classic in our range. Suitable for both indoors and out, they give your walls a warm and pleasing glow and diffuse an intimate, **indirect ambient light**. Their **sturdy components** ensure that these luminaires will stand up to anything the weather may throw at them.

Balume on Wooden Pole AA+ Ontwerpbureau Picture by M. van Oosten