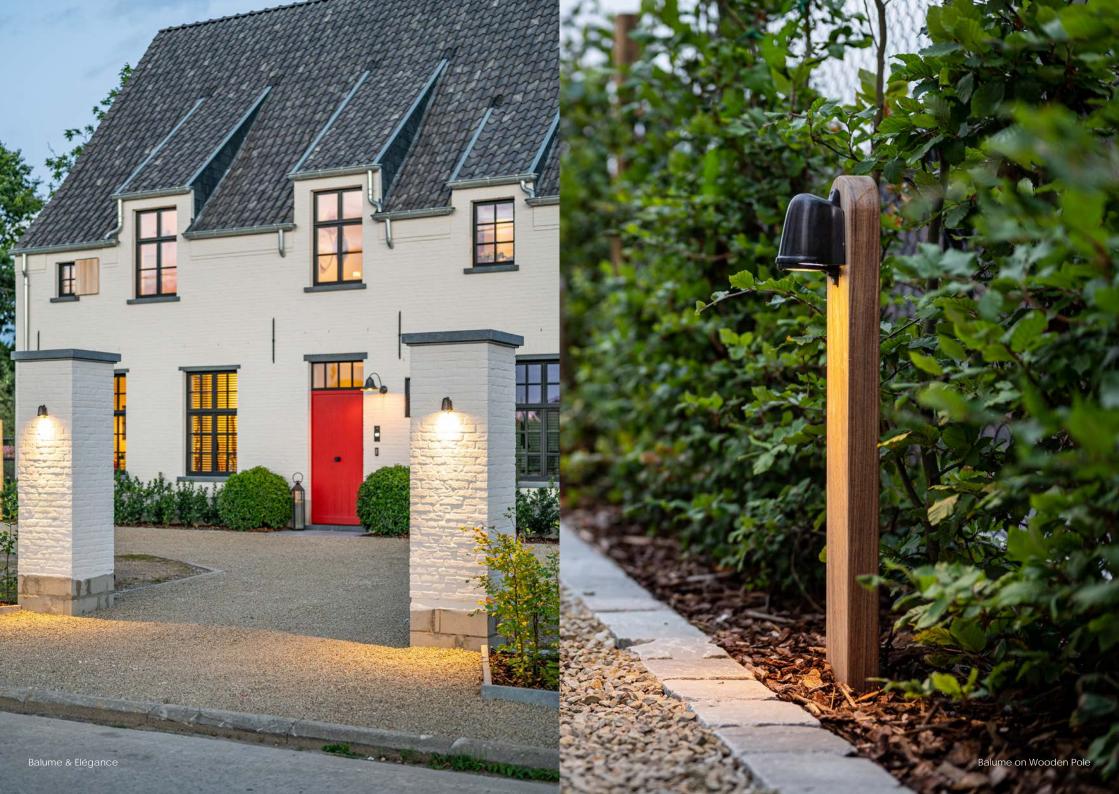

chrome and bronze, to complement any decor style.

Balume 19 Vitrine 23 Micro 27 Macro 31 Bellefeu 33 Q-bri 41 Gracieuze **45 Spot Collection** 47

Balume

These elegant and professionally designed luminaires have become somewhat of a classic in our range. Suitable for both indoors and out, they give your walls a warm and pleasing glow and diffuse an intimate, **indirect ambient light**. Their **sturdy components** ensure that these luminaires will stand up to anything the weather may throw at them.

Balume on Wooden Pole AA+ Ontwerpbureau Picture by M. van Oosten