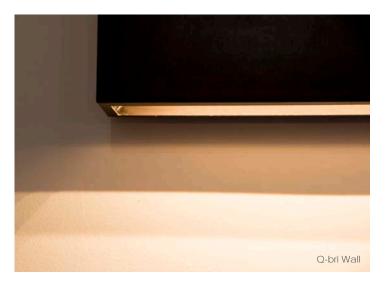

#### Q-bri

A collection with a sleek, contemporary design and one that feels anything but cold, thanks to the materials and light sources used. With its transparent glazing and interior gold finish the Q-bri lantern makes for a particularly attractive design.

Available in a range of models, these lighting elements can be integrated throughout your home, narrow passageways included. The various sturdy outdoor versions allow you to carry the style through to the outdoors.