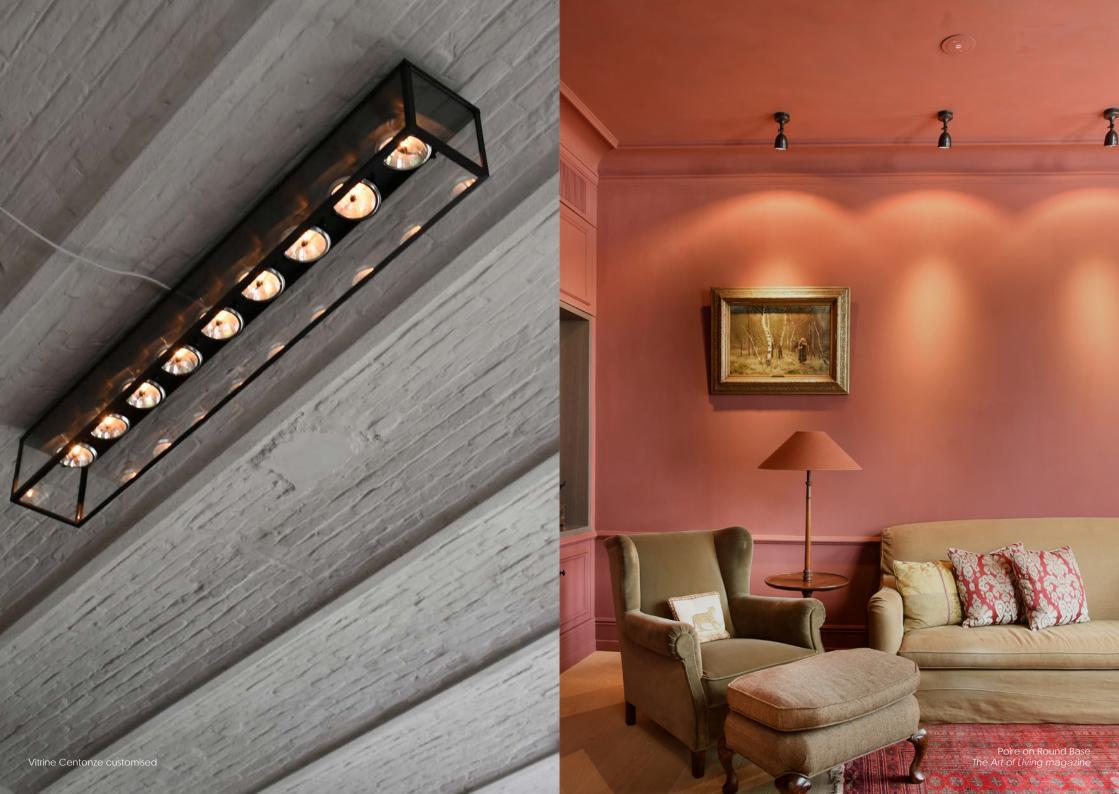

## Vitrine

Cutting-edge workmanship with a retro look: the handmade Vitrine collection in a nutshell! Minor irregularities and a range of subtle colours radiate a distinctive authenticity and enhance any interior. Easy to maintain, these lighting elements were designed with busy lifestyles in mind.

The Vitrine Petite collection is a variant that uses smaller and less powerful bulbs to guarantee you an instant, cosy feel. The deep bronze hues, artisanally customised to your wishes, add a touch of nostalgia. This collection harmonises beautifully with the "parent" Vitrine series.

#### **Indoor & Outdoor**

Lighting is an essential aspect of any space, whether it's indoors or outdoors. That's why we offer a comprehensive collection of indoor and outdoor lighting fixtures to meet all of your lighting needs. Our collection is carefully crafted with the **highest quality materials** to ensure the durability and longevity of our products, no matter where they are placed. Whether you need lighting fixtures for your living room, garden, or any other space, our range of products has got you covered. From **modern designs to classic styles**, we offer a wide variety of options to suit any taste and preference. Choose Authentage for exceptional lighting solutions that will enhance **the ambiance of any space**.