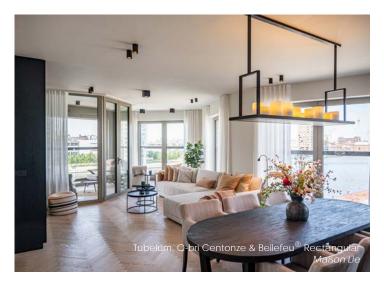

#### Bellefeu

Bathe your interior in the warm and convivial atmosphere of the collection. Our patented in-house technology with real, wax candles, offers a perfect replication of real candlelight. The pendant version features a superior-quality integrated LED strip that combines functionality and style for an exceptional lighting experience.

#### Q-bri

A collection with a sleek, contemporary design and one that feels anything but cold, thanks to the materials and light sources used. With its transparent glazing and interior gold finish the Q-bri lantern makes for a particularly attractive design.