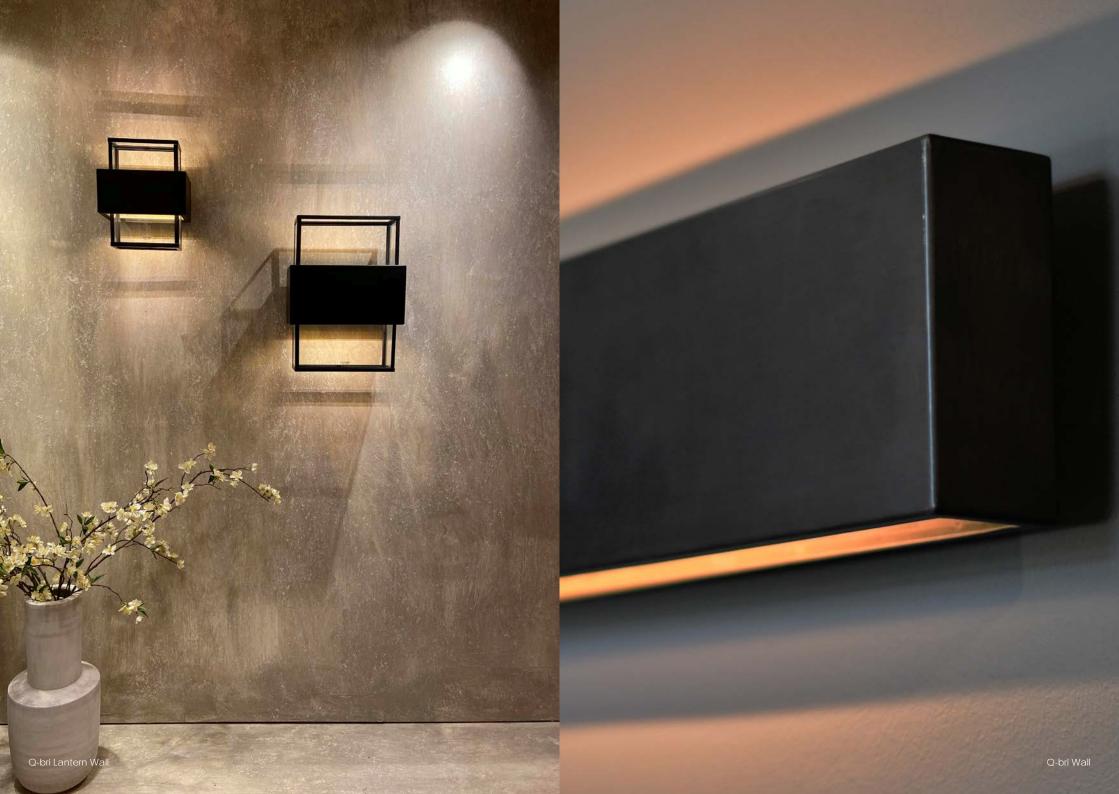

#### Q-bri

A collection with a sleek, contemporary design and one that feels anything but cold, thanks to the materials and light sources used. With its transparent glazing and interior gold finish the Q-bri lantern makes for a particularly attractive design.

Available in a range of models, these lighting elements can be integrated throughout your home, narrow passageways included. The various sturdy outdoor versions allow you to carry the style through to the outdoors.