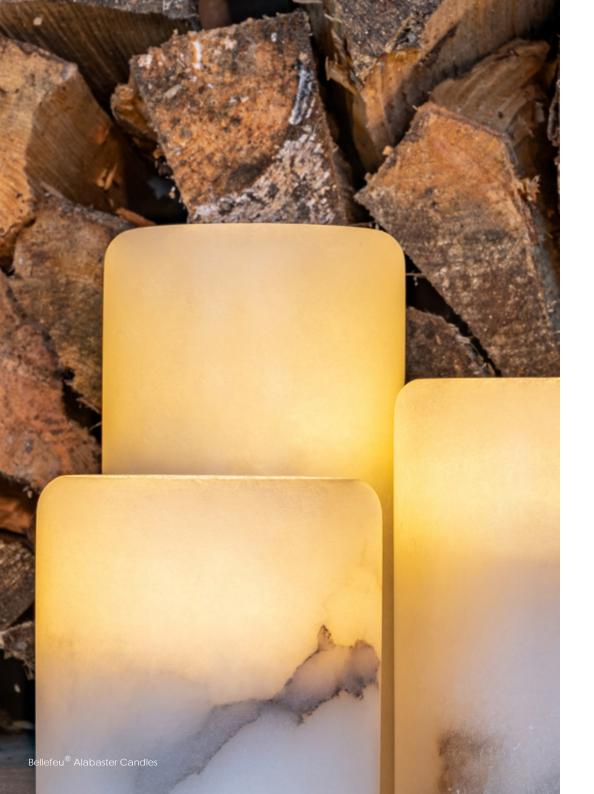

#### Bellefeu

Bathe your interior in the warm and convivial atmosphere of the collection. Our patented in-house technology with real, wax candles, offers a perfect replication of real candlelight. The pendant version features a superior-quality integrated LED strip that combines functionality and style for an exceptional lighting experience.

Our outdoor collection offers **alabaster or glass** candle options, each bringing a unique look to your outdoor spaces. Alabaster, a natural formed material, offers a delicate yet durable texture that provides a warm and soothing glow. On the other hand, the glass candle option offers a contemporary look that still retains the same inviting atmosphere. Whether indoors or outdoors, the Bellefeu<sup>®</sup> collection brings **the natural beauty of candlelight** to any setting.