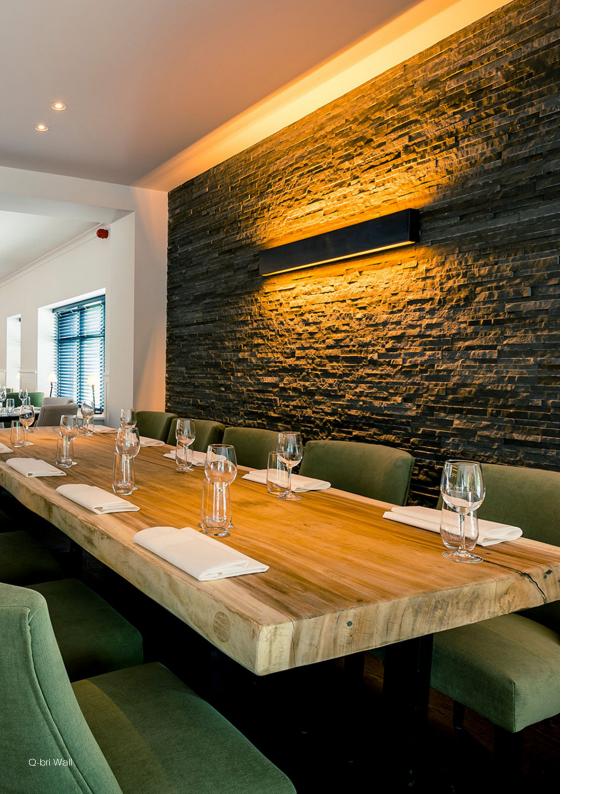

#### Q-bri

A collection with a sleek, contemporary design and one that feels anything but cold, thanks to the materials and light sources used. With its transparent glazing and interior gold finish the Q-bri lantern makes for a particularly attractive design.

Available in a range of models, these lighting elements can be integrated throughout your home, narrow passageways included. The various sturdy outdoor versions allow you to carry the style through to the outdoors.