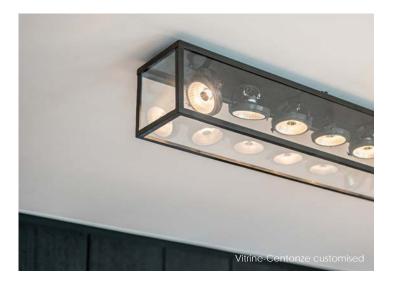

## Vitrine

Cutting-edge workmanship with a retro look: the handmade Vitrine collection in a nutshell! Minor irregularities and a range of subtle colours radiate a distinctive authenticity and enhance any interior. Easy to maintain, these lighting elements were designed with busy lifestyles in mind.

The Vitrine Petite collection is a variant that uses smaller and less powerful bulbs to guarantee you an instant, cosy feel. The deep bronze hues, artisanally customised to your wishes, add a touch of nostalgia. This collection harmonises beautifully with the "parent" Vitrine series.