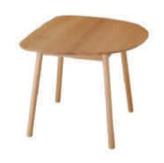

## Table

## Chair

Dimension S. W89 D80 H70 mm

W3.5" x D3" x H3" M. W111 D100 H70 mm W4" x D4" x H3" L. W133 D120 H70 mm

W5" D5" H3"

W425 D460 H640 mm SH 410 mm

W17" x D18" x H25" SH 16" Options : Ear UP ear DOWN

Materials White Oak

White Oak

Finishes Polyurethane resin

Polyurethane resin

Weight 19 kg (small)

3.4 kg

42 lb

7.5 lb

Japan