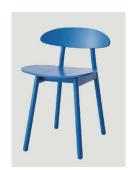

## Chair

Dimension S. W89 D80 H70 mm

W3.5" x D3" x H3" M. W111 D100 H70 mm W4" x D4" x H3" L. W133 D120 H70 mm

W5" D5" H3"

W425 D460 H640 mm SH 410 mm

W17" x D18" x H25" SH 16" Options : Ear UP ear DOWN

Materials White Oak

White Oak

Finishes Polyurethane resin

Polyurethane resin

Weight 19 kg (small)

3.4 kg

42 lb

7.5 lb

Japan

Country Japan

Black Blue Gray

 ${\it Please inquire for information on Environmental Safety, Flammability, Durability + Color fastness*}$