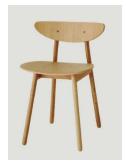

## Chair

Dimension S. W89 D80 H70 mm

W3.5" x D3" x H3" M. W111 D100 H70 mm W4" x D4" x H3" L. W133 D120 H70 mm

W5" D5" H3"

W425 D460 H640 mm SH 410 mm

W17" x D18" x H25" SH 16" Options : Ear UP ear DOWN

Materials White Oak

White Oak

Finishes Polyurethane resin

Polyurethane resin

Weight 19 kg (small)

3.4 kg

42 lb

7.5 lb

Japan