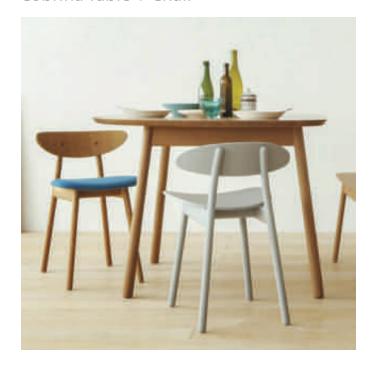

## Micro-Living

Cobrina Table + Chair

Made in Takayama, Japan, and designed by the Japanese architects Torafu, the Cobrina Collection embodies the simple pleasures of keeping your space tidy and open. "Cobrina" is derived from the Japanese words for "small" and "petite." This collection is designed for durable portability and easy mix-and-matching, perfect for setting the tone to your space.