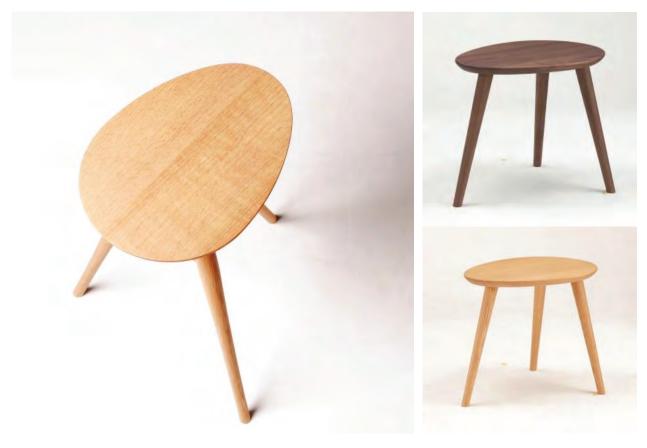

## Boss Salon Table

Designed by Toshihiko Ushimaru, the BOSS Collection is one of the answers of the maker's relentless pursuit of designs beyond the restrictions of space and time while maintaining an intimate relationship with the users. This Salon Table is a great companion piece to the BOSS Easy Chair.

**Dimension** Small: W630 D450 H500 mm

Large: W830 D590 H500 mm Small: W25" x D18" x H20" Large: W33" x D23" x H20"

**Country** Japan

**Finishes** Polyurethane (7 color finshes)

Materials Fabric / Leather

Oak

Walnut

 ${\tt Please inquire for information on Environmental Safety, Flammability, Durability + Color fastness*}$