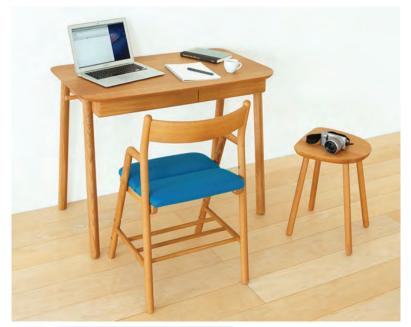

## Kid's Corner

cobrina Kid's Desk & cobrina Kid's Chair

The cobrina Desk can be customized to suit your child's needs and personal preferences. This desk also comes in different wood stain options so you can match your home interior.

The cobrina Children's chair complements the cobrina Kid's desk. Also, the chair's seat height can be adjusted so that it grows with your child!

|           | Desk                   | Chair               |
|-----------|------------------------|---------------------|
| Dimension | W950/1050 D550 H700 mm | W44 x D42.5 x H74cm |
|           | W37"/41" x D22" x H28" | AH56.5              |