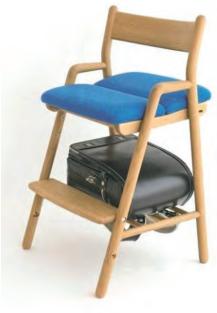

The cobrina Children's chair complements the cobrina Kid's desk. Also, the chair's seat height can be adjusted so that it grows with your child!

|           | Desk                   | Chair               |
|-----------|------------------------|---------------------|
| Dimension | W950/1050 D550 H700 mm | W44 x D42.5 x H74cm |
|           | W37"/41" x D22" x H28" | AH56.5              |