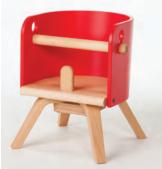

## Carota Mini Chair & Carota High Chair

With its sleek contemporary design and selection of bright colors, the CAROTA mini chair and high chair will bring a fun and playful atmosphere to your space. In addition to its whimsical look, the chair comes with attachable pieces to keep your baby secure.

Dimension

Mini-Chair W350 × D317 × H384~414mm SH180 / 190 / 200 / 210mm W14" x D12.5" x H15" ~ 16.3" SH7" / 7.5" / 8" / 8.3" High-Chair W448×D498×H760 mm SH556 mm Adjustable Footrest: (13cm/15cm/17cm from seat) 18" x D20" x H30" SH22" Adjustable Footrest: (5" / 6" / 7" from seat)