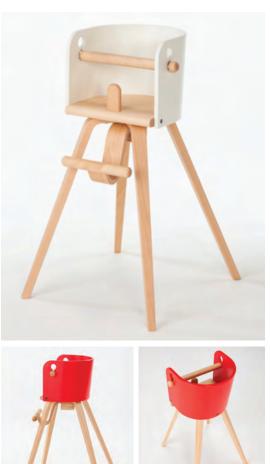

## Carota Mini Chair & Carota High Chair

With its sleek contemporary design and selection of bright colors, the CAROTA mini chair and high chair will bring a fun and playful atmosphere to your space. In addition to its whimsical look, the chair comes with attachable pieces to keep your baby secure.

Dimension

Mini-Chair W350 × D317 × H384~414mm SH180 / 190 / 200 / 210mm W14" x D12.5" x H15" ~ 16.3" SH7" / 7.5" / 8" / 8.3" High-Chair W448×D498×H760 mm SH556 mm Adjustable Footrest: (13cm/15cm/17cm from seat) 18" x D20" x H30" SH22" Adjustable Footrest: (5" / 6" / 7" from seat)