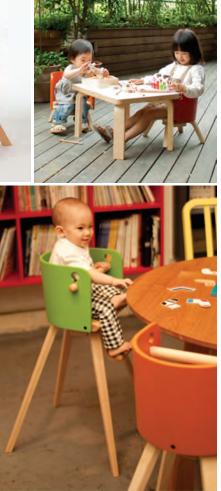

## Carota Mini Chair & Carota High Chair

With its sleek contemporary design and selection of bright colors, the CAROTA mini chair and high chair will bring a fun and playful atmosphere to your space. In addition to its whimsical look, the chair comes with attachable pieces to keep your baby secure.

Dimension

Mini-Chair W350 × D317 × H384~414mm SH180 / 190 / 200 / 210mm W14" x D12.5" x H15" ~ 16.3" SH7" / 7.5" / 8" / 8.3" High-Chair W448×D498×H760 mm SH556 mm Adjustable Footrest: (13cm/15cm/17cm from seat) 18" x D20" x H30" SH22" Adjustable Footrest: (5" / 6" / 7" from seat)