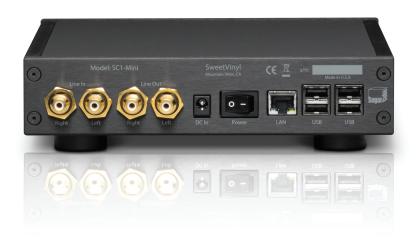

# The SugarCube SC-1 Mini

Vinyl Click and Pop Remover

The SC-1 Mini incorporates all the technology and features of the revolutionary SC-1 SugarCube in an integrated platform - all at a lower price.

The rear panel features gold-plated RCA connectors, a gigabit Ethernet port and four USB-A connections. Inside It has 192K/24 AKM AD/DA converters.

### Inputs

2x Line In RCA (Left–Right) 2x Line Out RCA (Left–Right) 4x USB type 'A' connector Ethernet 10/100/1000 UTP