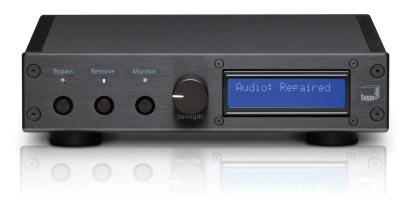

The front panel allows full control of the basic functions with push-buttons and the pairing function integrated with the strength knob, while an LCD display provides status information, The SC-1 Mini's flawless Click and Pop removal process benefits from the latest algorithm updates with version 2.0 software. The iOS and Android apps and web interface provide remote control of Click and Pop removal and Analog Bypass.

## SC-1 Mini In Brief

- 2.0 Click and Pop Algorithm
- 192K/24 Bit AKM AD-DA Processing
- Analog Bypass
- Adjustable Removal Strength
- Click & Pop Removal Monitor
- Gold Plated RCA Interconnects
- Front Panel Pairing
- iOS, Android and Web Apps
- LCD Front Panel Display
- USB-A and Ethernet Ports
- Comapact Size
- Excellent Build Quality (Black Only)