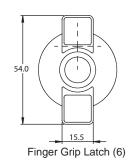

### **FEATURES & SPECIFICATIONS**

- · Retractable locking arms feature mounting holes for locking rods
- · Locking arms operable by key externally, or latch internally (19mm throw)
- · Key removable in horizontal position only (to allow for operation of internal latch override)
- Turn key 90° clockwise to unlock, turn key 90° anti-clockwise to lock
- · Zinc diecast lock and fascia, steel locking arms