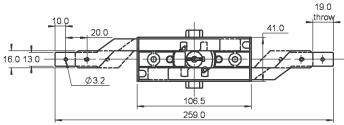

### **FEATURES & SPECIFICATIONS**

- · Retractable locking arms feature mounting holes for locking rods
- · Locking arms operable by key externally, or latch internally (19mm throw)
- · Key removable in horizontal position only (to allow for operation of internal latch override)
- Turn key 90° clockwise to unlock, turn key 90° anti-clockwise to lock
- · Zinc diecast lock and fascia, steel locking arms

Front view with fascia removed