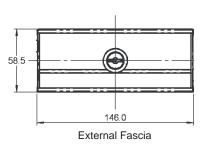

NS**

- · Retractable locking arms feature mounting holes for locking rods
- · Locking arms operable by key externally, or latch internally (19mm throw)
- · Key removable in horizontal position only (to allow for operation of internal latch override)
- Turn key 90° clockwise to unlock, turn key 90° anti-clockwise to lock
- · Zinc diecast lock and fascia, steel locking arms

#### **KEYING**

- Available in double entry 19 key series
- 19-100 combinations, non-master keying

| DESCRIPTION                            | PRODUCT<br>CODE   |
|----------------------------------------|-------------------|
| V1 Roller Door Lock, flush latch       | A/V1PB/19/3H/L-3  |
| V1 Roller Door Lock, finger grip latch | A/V1PB/19/3H/L-6  |
| V1 Roller Door Lock, retail pack       | AR/V1PB/19/3H/L-6 |













Front view with fascia removed