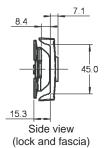

### **FEATURES & SPECIFICATIONS**

- · Retractable locking arms feature mounting holes for locking rods
- · Locking arms operable by key externally, or latch internally (19mm throw)
- · Key removable in horizontal position only (to allow for operation of internal latch override)
- Turn key 90° clockwise to unlock, turn key 90° anti-clockwise to lock
- · Zinc diecast lock and fascia, steel locking arms