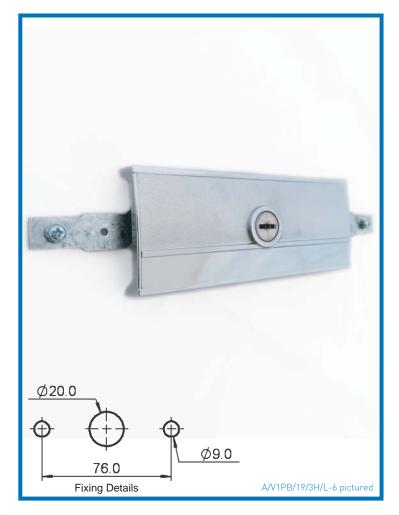

### **FEATURES & SPECIFICATIONS**

- · Retractable locking arms feature mounting holes for locking rods
- · Locking arms operable by key externally, or latch internally (19mm throw)
- · Key removable in horizontal position only (to allow for operation of internal latch override)
- Turn key 90° clockwise to unlock, turn key 90° anti-clockwise to lock
- · Zinc diecast lock and fascia, steel locking arms

#### **KEYING**

- Available in double entry 19 key series
- 19-100 combinations, non-master keying

| DESCRIPTION                            | PRODUCT<br>CODE   |
|----------------------------------------|-------------------|
| V1 Roller Door Lock, flush latch       | A/V1PB/19/3H/L-3  |
| V1 Roller Door Lock, finger grip latch | A/V1PB/19/3H/L-6  |
| V1 Roller Door Lock, retail pack       | AR/V1PB/19/3H/L-6 |