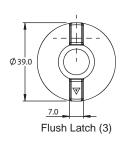

### **FEATURES & SPECIFICATIONS**

- · Retractable locking arms feature mounting holes for locking rods
- · Locking arms operable by key externally, or latch internally (19mm throw)
- · Key removable in horizontal position only (to allow for operation of internal latch override)
- Turn key 90° clockwise to unlock, turn key 90° anti-clockwise to lock
- · Zinc diecast lock and fascia, steel locking arms