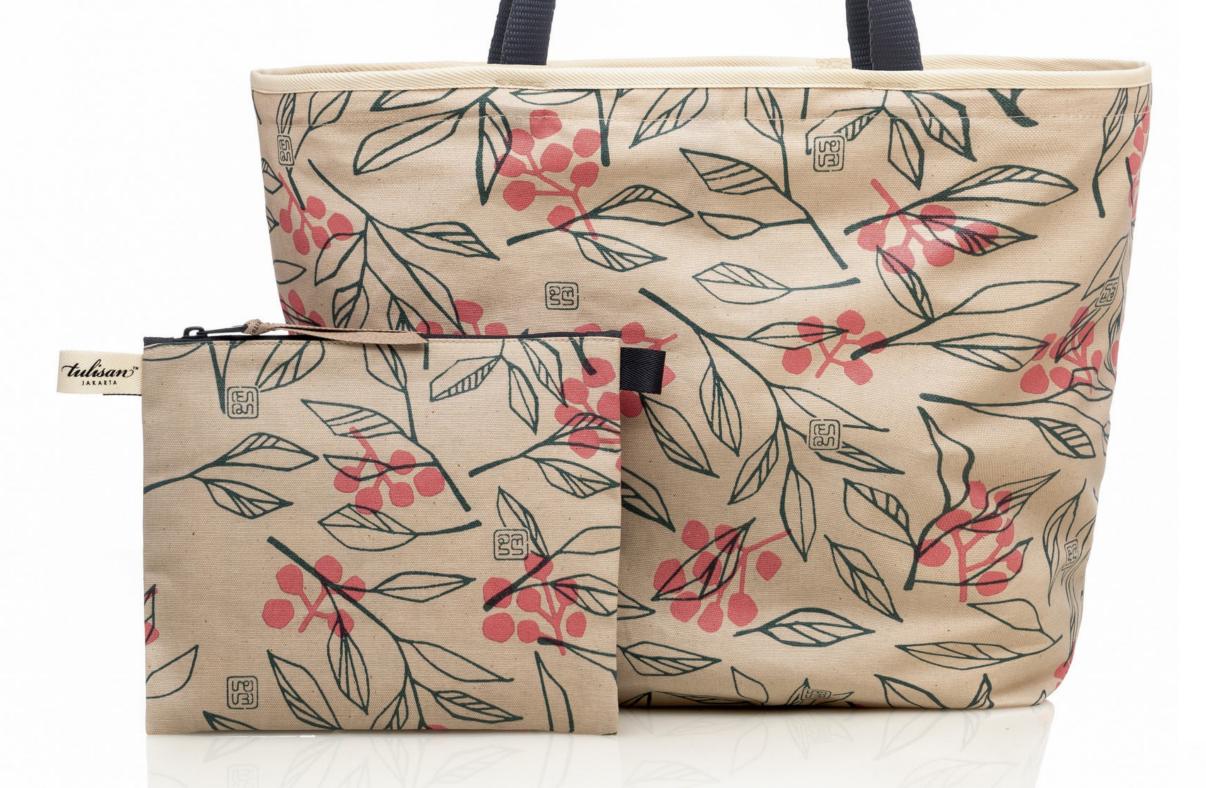

## SIESTA TOTE

This lightweight casual bag with a detachable zipped pouch is a perfect companion for your siesta hours. Comes with a pouch and a dustbag.

RP 1,398,000

**SIZE** 26 X 22 X 33 CM

WEIGHT 0.6 KG

SHOULDER STRAP 90 CM