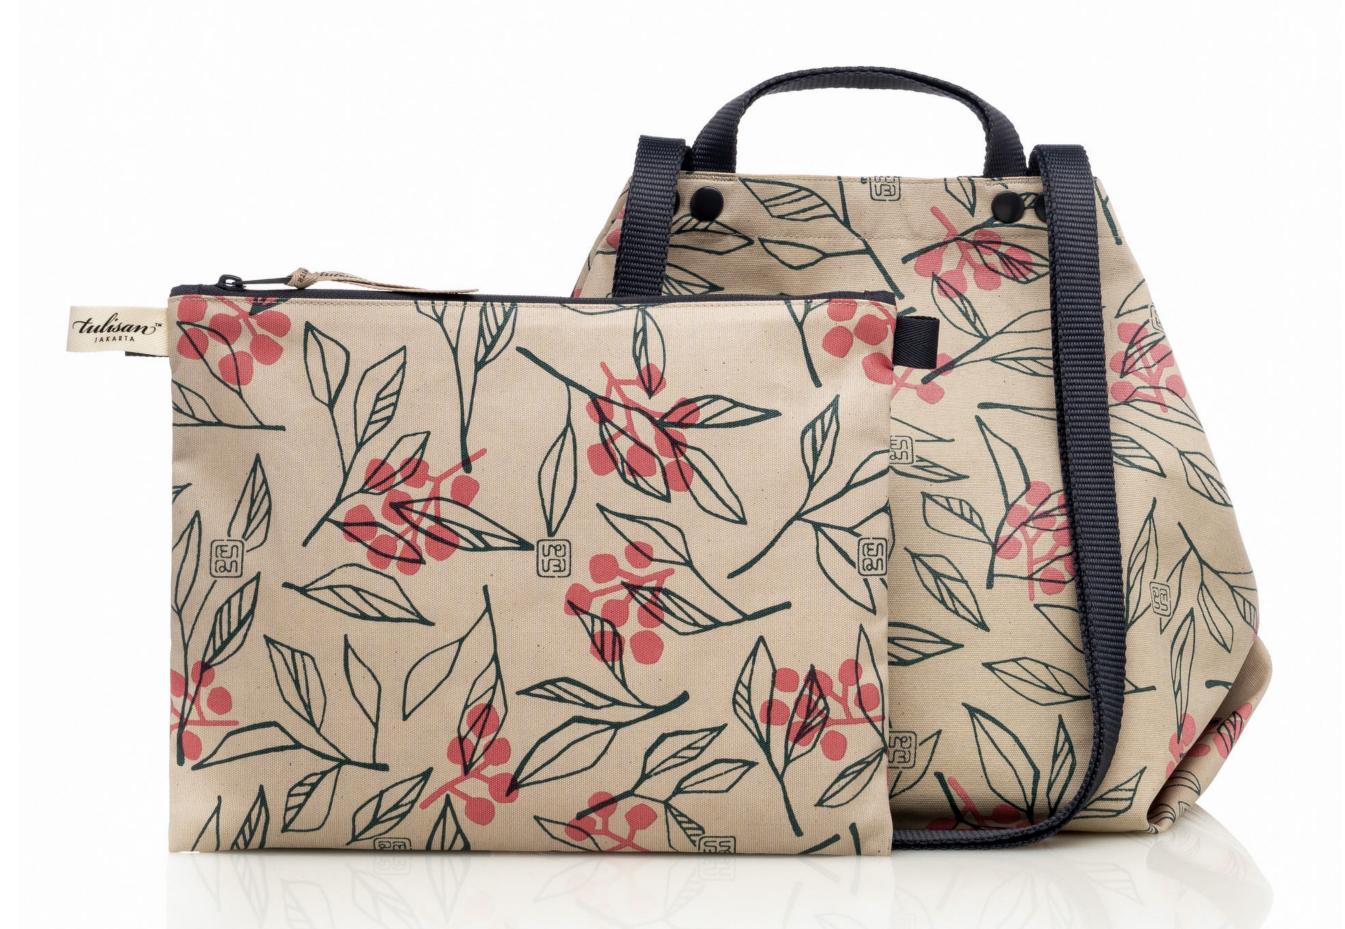

## SIESTA TOTE

This lightweight casual bag with a detachable zipped pouch is a perfect companion for your siesta hours. Comes with a pouch and a dustbag.

RP 1,398,000

**SIZE** 26 X 22 X 33 CM

WEIGHT 0.6 KG

SHOULDER STRAP 90 CM