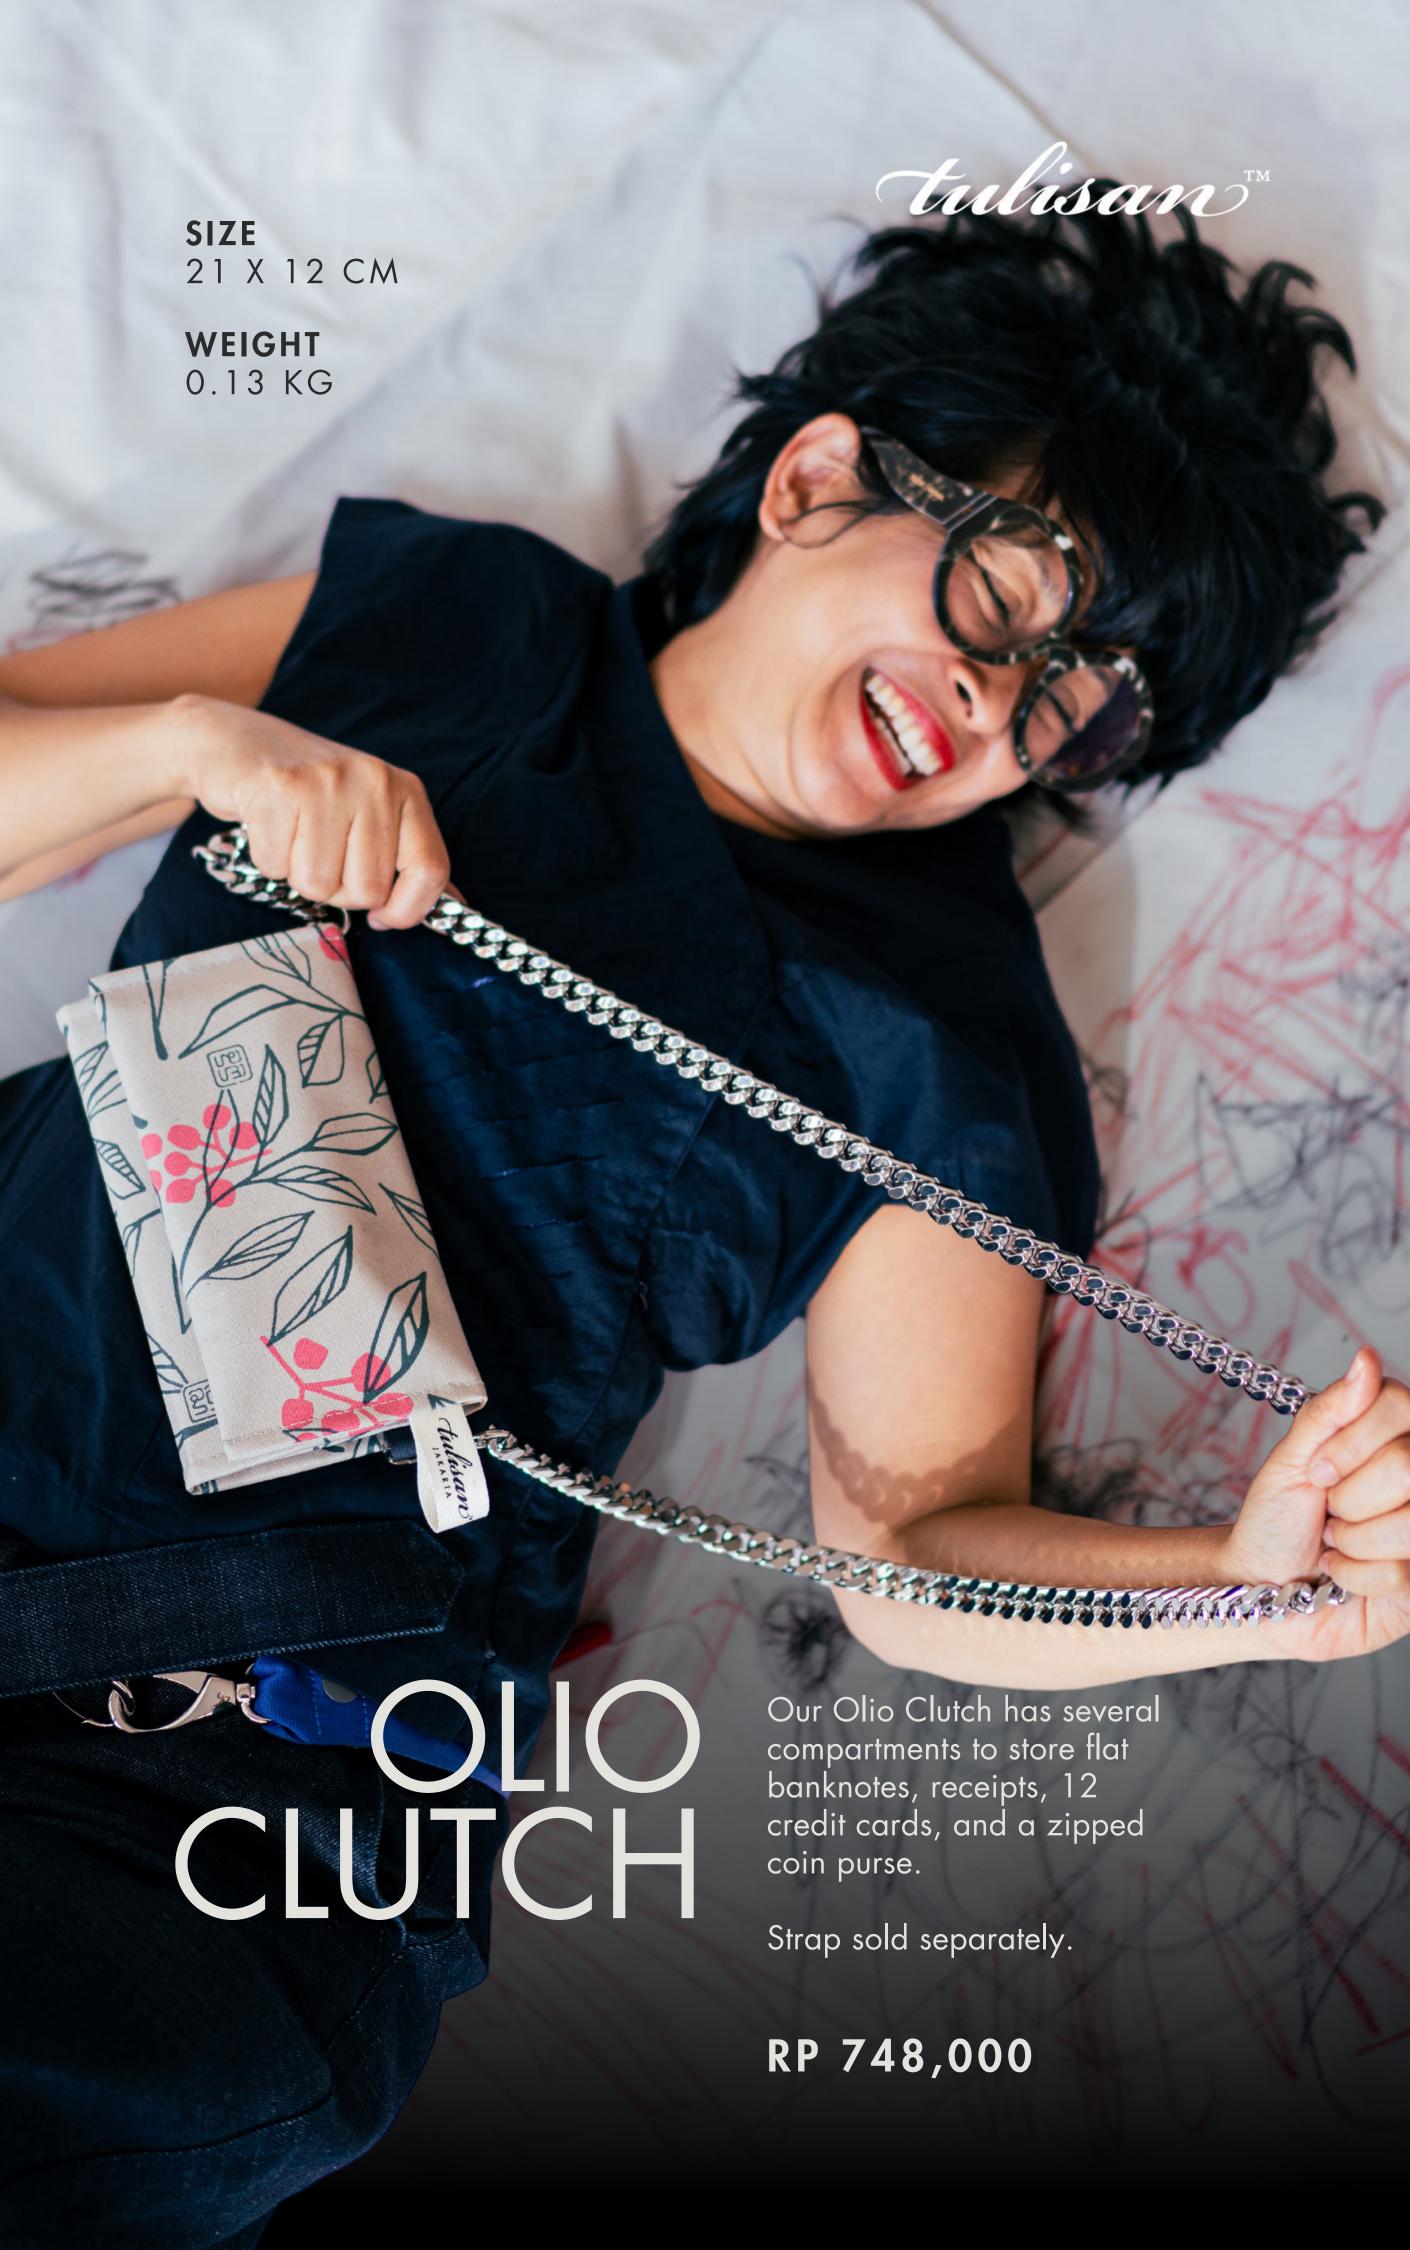

HOBO

Tib

The multiple handles allow it to be carried as a shoulder bag or carry-on tote. It has a detachable zipped pouch to store your valuables securely.

RP 1,998,000

**SIZE** 21 X 12 CM

**WEIGHT** 0.13 KG

## OLO CLUTCH

Our Olio Clutch has several compartments to store flat banknotes, receipts, 12 credit cards, and a zipped coin purse.

RP 748,000

SIZE

L 25 X 10 X 21.5 CM M 17 X 8 X 12.5 CM

**WEIGHT** 

L 0.09 KGM 0.05 KG