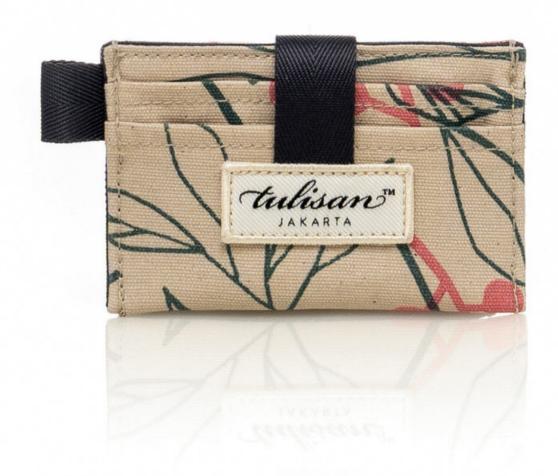

RP 308,000

**SIZE** 11 X 8.5 CM

WEIGHT 0.10 KG

LANYARD
45 CM (FOLDED)

A slim case with layering compartments for cards with a detachable special edition lanyard of Tulisan. It's a practical accessory for keeping your access cards handy wherever you go.