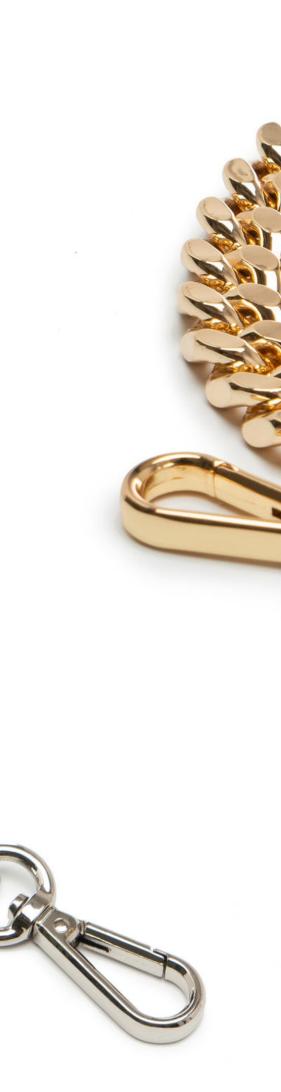

### METAL CHAN STRAP

Compliment your favourite accessories with this lightweight aluminium chain for classic or formal attire. available in Gold or Silver.

RP 648,000