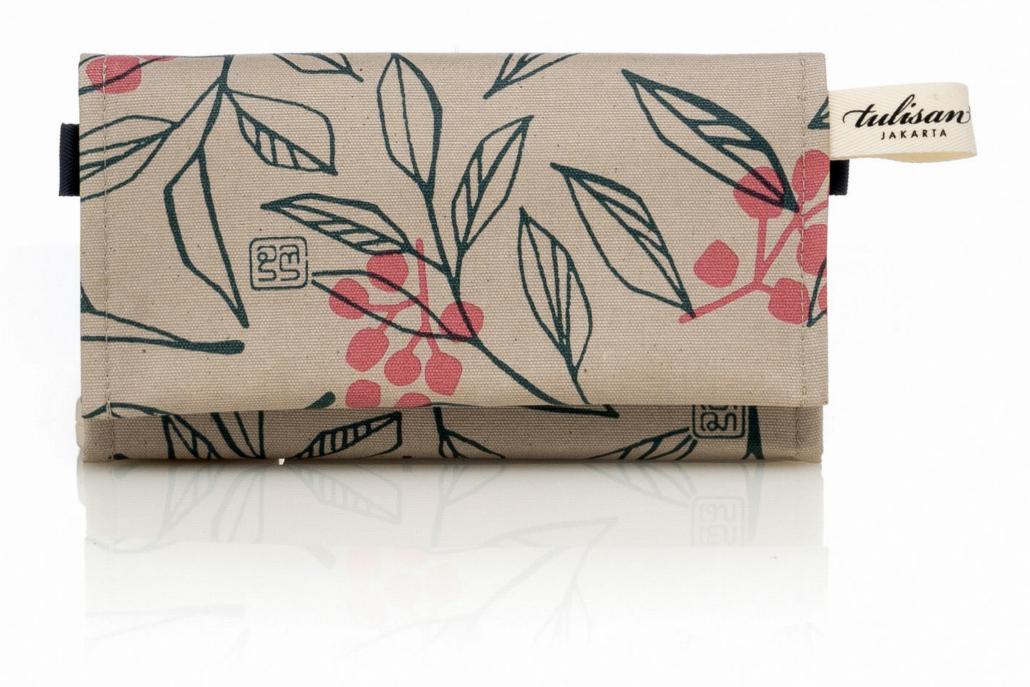

## OLO CLUTCH

Our Olio Clutch has several compartments to store flat banknotes, receipts, 12 credit cards, and a zipped coin purse.

RP 748,000

SIZE

L 25 X 10 X 21.5 CM M 17 X 8 X 12.5 CM

**WEIGHT** 

L 0.09 KGM 0.05 KG