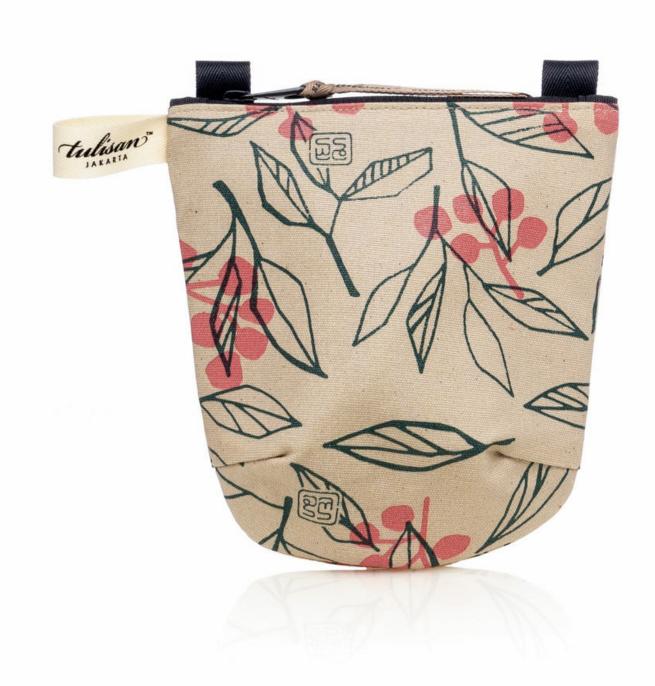

RP 308,000

**SIZE** 11 X 8.5 CM

WEIGHT 0.10 KG

LANYARD
45 CM (FOLDED)

A slim case with layering compartments for cards with a detachable special edition lanyard of Tulisan. It's a practical accessory for keeping your access cards handy wherever you go.