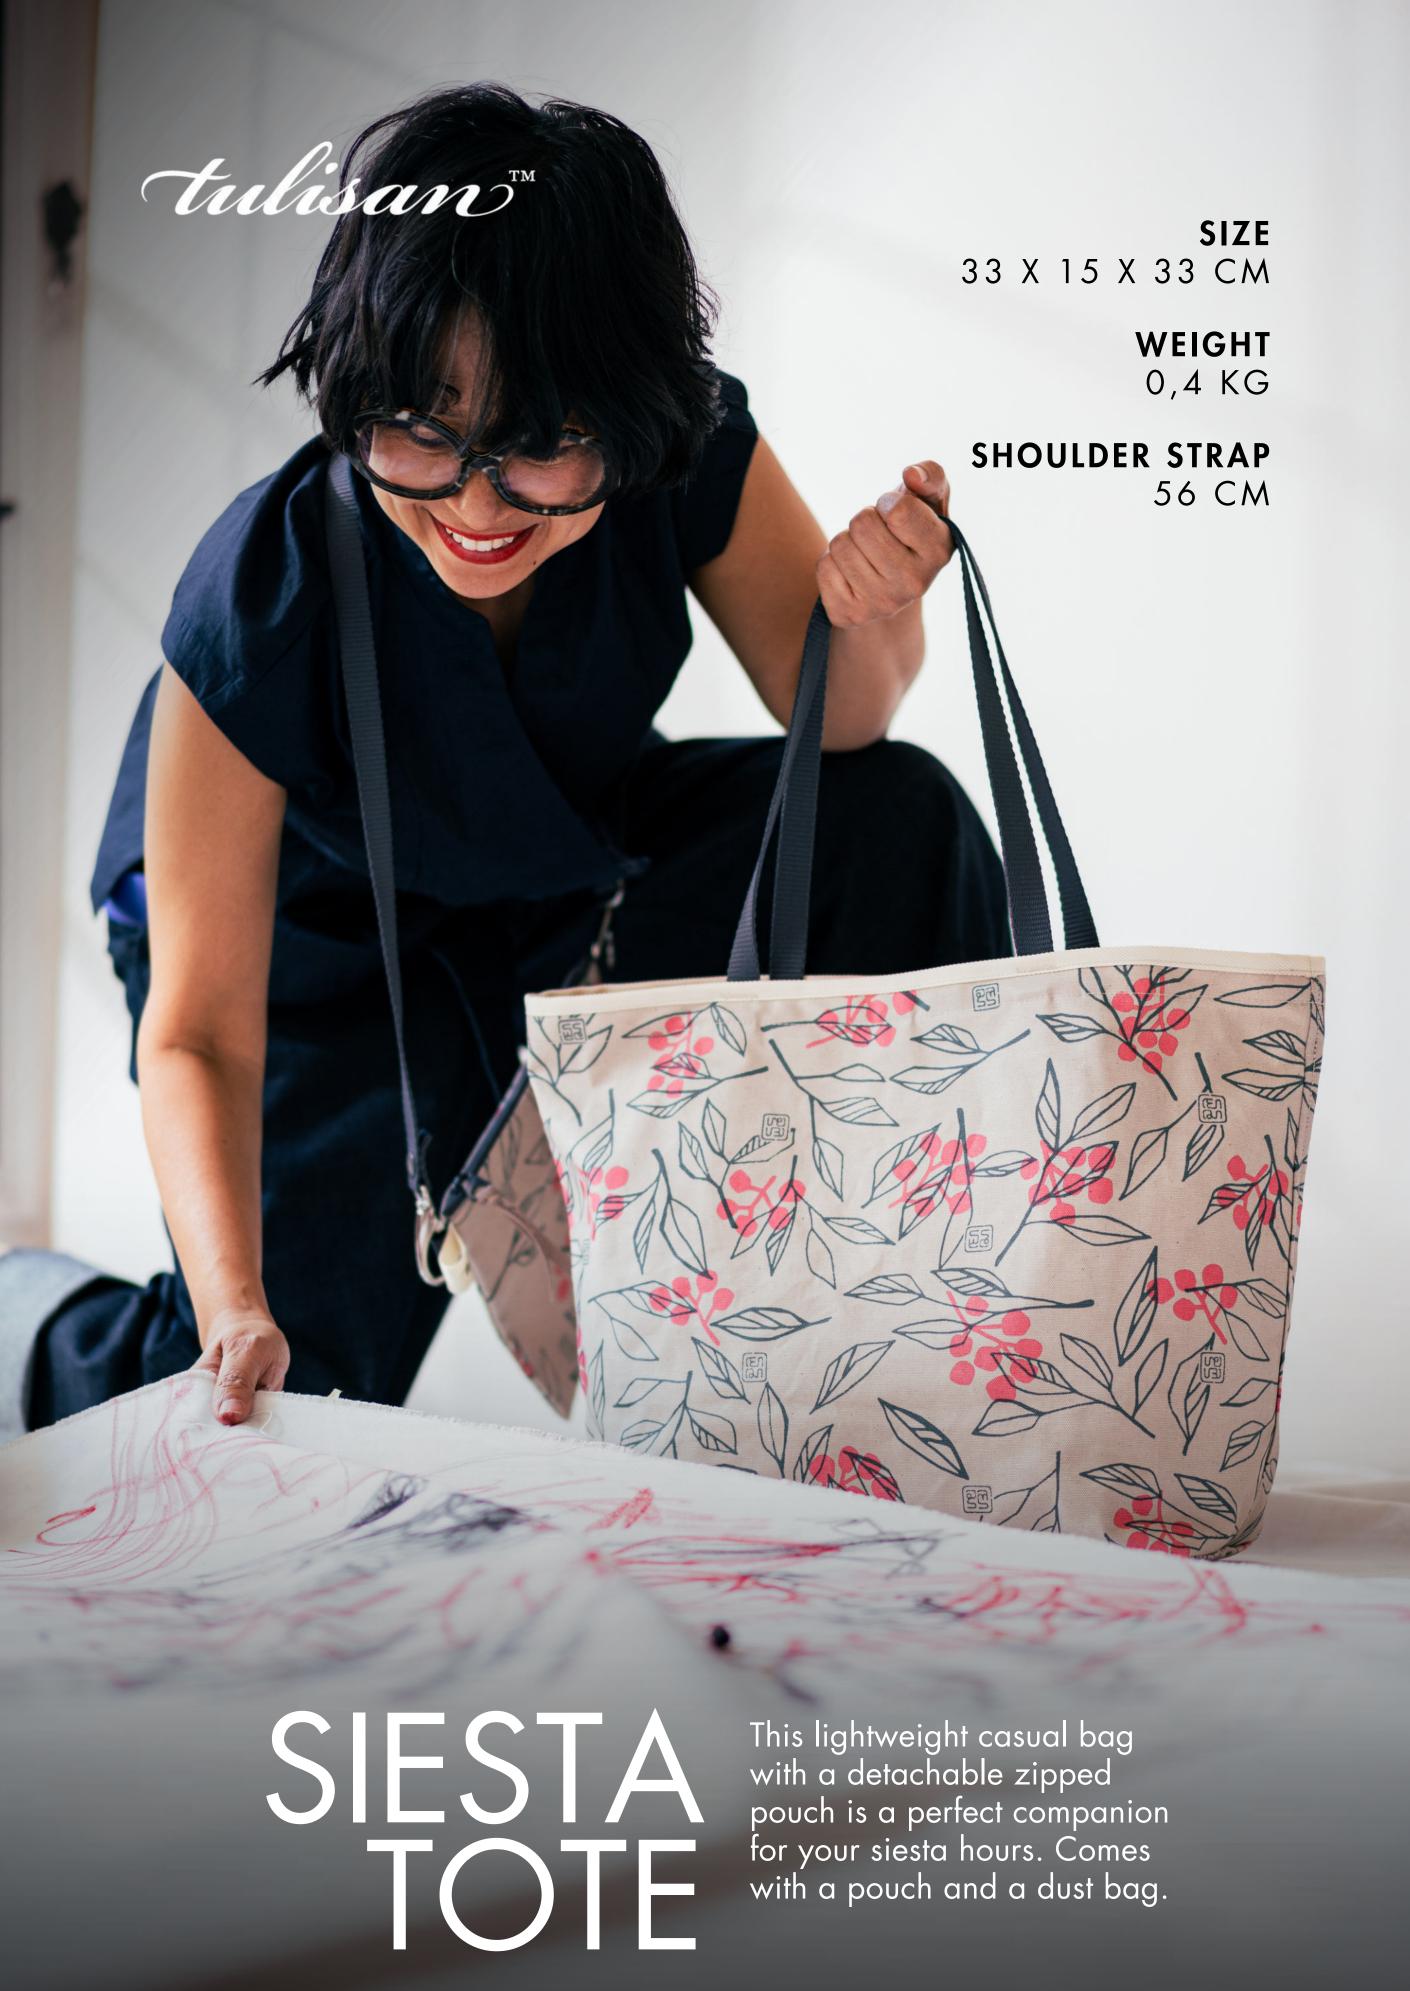

## SIESTA TOTE

This lightweight casual bag with a detachable zipped pouch is a perfect companion for your siesta hours. Comes with a pouch and a dustbag.

RP 1,398,000

**SIZE** 26 X 22 X 33 CM

WEIGHT 0.6 KG

SHOULDER STRAP 90 CM