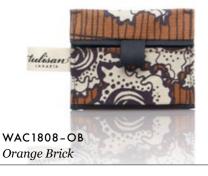

13.5 x 1 x 10 cm | 85.31 x 0.39 x 3.93 in

WEIGHT 0.06 kg LANYARD 45 cm

WVA1809-SL Smokey Lunar

A slim case with layering compartments for cards. Comes with a detachable special edition lanyard.