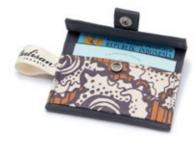

# SIZE

11 x 8.5 cm | 4.33 x 3.34 in WEIGHT LANYARD 0.04 kg 45 cm

A slim case with layering compartments for cards. Comes with a detachable special edition lanyard.

# SIZE

11 x 8.5 cm | 4.33 x 3.34 in WEIGHT LANYARD 0.04 kg 45 cm