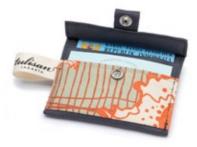

# SIZE

11 x 8.5 cm | 4.33 x 3.34 in WEIGHT LANYARD 0.04 kg 45 cm

A slim case with layering compartments for cards. Comes with a detachable special edition lanyard.

# SIZE

11 x 8.5 cm | 4.33 x 3.34 in WEIGHT LANYARD 0.04 kg 45 cm