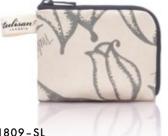

The Vagabond is the alternative pick to the standard notions of gender & beauty. Plenty of room for all your cash, cards, & coins. Comes with a detachable special edition lanyard. SIZE

13.5 x 1 x 10 cm | 85.31 x 0.39 x 3.93 in

WEIGHT 0.06 kg LANYARD 45 cm

The Vagabond is the alternative pick to the standard notions of gender & beauty. Plenty of room for all your cash, cards, & coins. Comes with a detachable special edition lanyard. SIZE

13.5 x 1 x 10 cm | 85.31 x 0.39 x 3.93 in

WEIGHT 0.06 kg LANYARD 45 cm

WVA1809-SL Smokey Lunar

A slim case with layering compartments for cards. Comes with a detachable special edition lanyard.