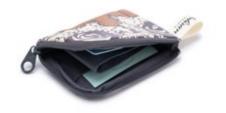

13.5 x 1 x 10 cm | 85.31 x 0.39 x 3.93 in

WEIGHT 0.06 kg LANYARD 45 cm

WVA1809-SL Smokey Lunar

A slim case with layering compartments for cards. Comes with a detachable special edition lanyard.

# SIZE

11 x 8.5 cm | 4.33 x 3.34 in WEIGHT LANYARD 0.04 kg 45 cm

A slim case with layering compartments for cards. Comes with a detachable special edition lanyard.

# SIZE

11 x 8.5 cm | 4.33 x 3.34 in WEIGHT LANYARD 0.04 kg 45 cm