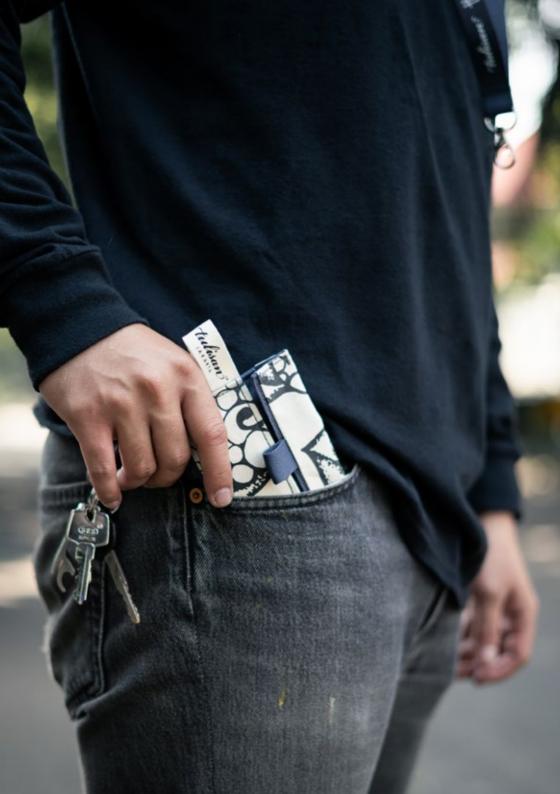

# SIZE

11 x 8.5 cm | 4.33 x 3.34 in WEIGHT LANYARD 0.04 kg 45 cm

A slim case with layering compartments for cards. Comes with a detachable special edition lanyard.

# SIZE

11 x 8.5 cm | 4.33 x 3.34 in WEIGHT LANYARD 0.04 kg 45 cm