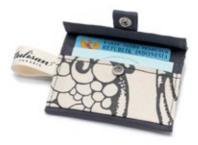

13.5 x 1 x 10 cm | 85.31 x 0.39 x 3.93 in

WEIGHT 0.06 kg LANYARD 45 cm

WVA1809-SL Smokey Lunar

A slim case with layering compartments for cards. Comes with a detachable special edition lanyard.

# SIZE

11 x 8.5 cm | 4.33 x 3.34 in WEIGHT LANYARD 0.04 kg 45 cm

A slim case with layering compartments for cards. Comes with a detachable special edition lanyard.

# SIZE

11 x 8.5 cm | 4.33 x 3.34 in WEIGHT LANYARD 0.04 kg 45 cm