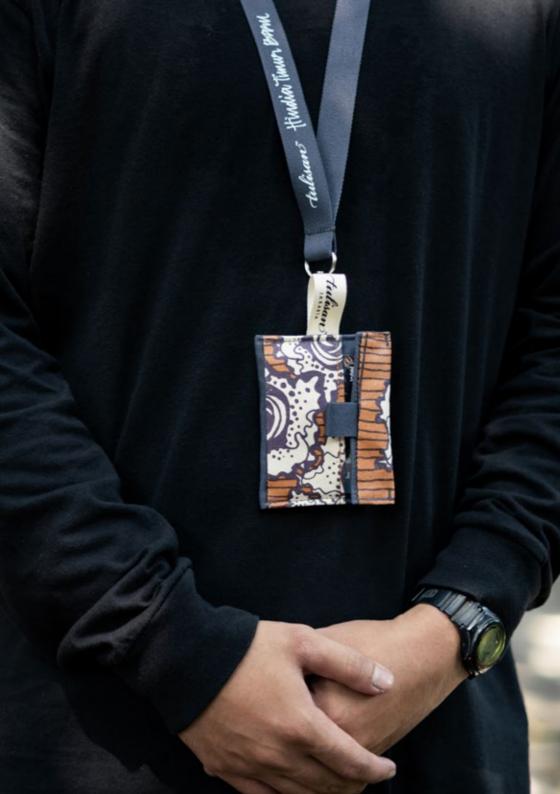

13.5 x 1 x 10 cm | 85.31 x 0.39 x 3.93 in

WEIGHT 0.06 kg LANYARD 45 cm

WVA1809-SL Smokey Lunar

A slim case with layering compartments for cards. Comes with a detachable special edition lanyard.

# SIZE

11 x 8.5 cm | 4.33 x 3.34 in WEIGHT LANYARD 0.04 kg 45 cm

A slim case with layering compartments for cards. Comes with a detachable special edition lanyard.

# SIZE

11 x 8.5 cm | 4.33 x 3.34 in WEIGHT LANYARD 0.04 kg 45 cm