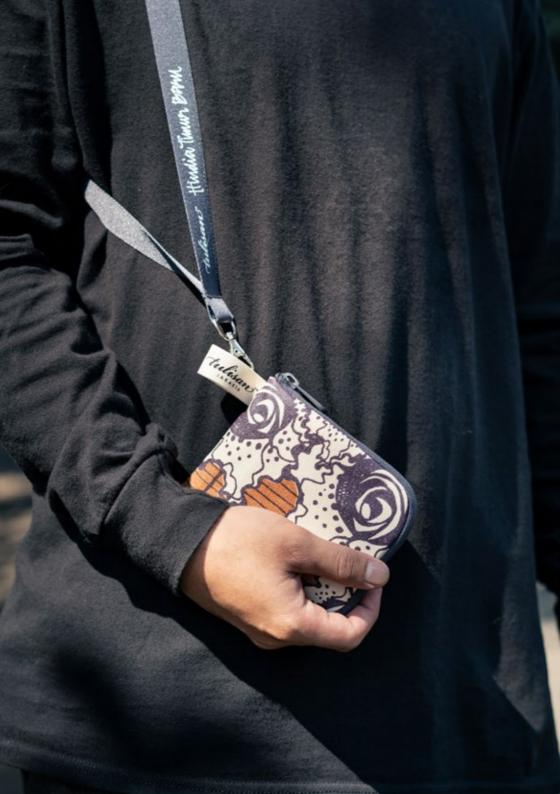

13.5 x 1 x 10 cm | 85.31 x 0.39 x 3.93 in

WEIGHT 0.06 kg LANYARD 45 cm

WVA1809-SL Smokey Lunar

A slim case with layering compartments for cards. Comes with a detachable special edition lanyard.

# SIZE

11 x 8.5 cm | 4.33 x 3.34 in WEIGHT LANYARD 0.04 kg 45 cm

A slim case with layering compartments for cards. Comes with a detachable special edition lanyard.

# SIZE

11 x 8.5 cm | 4.33 x 3.34 in WEIGHT LANYARD 0.04 kg 45 cm