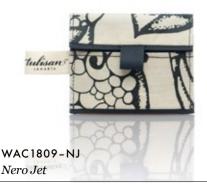

The Vagabond is the alternative pick to the standard notions of gender & beauty. Plenty of room for all your cash, cards, & coins. Comes with a detachable special edition lanyard. SIZE

13.5 x 1 x 10 cm | 85.31 x 0.39 x 3.93 in

WEIGHT 0.06 kg LANYARD 45 cm

The Vagabond is the alternative pick to the standard notions of gender & beauty. Plenty of room for all your cash, cards, & coins. Comes with a detachable special edition lanyard. SIZE