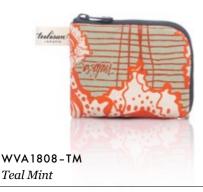

13.5 x 1 x 10 cm | 85.31 x 0.39 x 3.93 in

WEIGHT 0.06 kg LANYARD 45 cm

WVA1809-SL Smokey Lunar

A slim case with layering compartments for cards. Comes with a detachable special edition lanyard.

# SIZE

11 x 8.5 cm | 4.33 x 3.34 in WEIGHT LANYARD 0.04 kg 45 cm

A slim case with layering compartments for cards. Comes with a detachable special edition lanyard.

# SIZE

11 x 8.5 cm | 4.33 x 3.34 in WEIGHT LANYARD 0.04 kg 45 cm