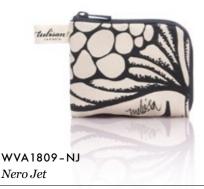

13.5 x 1 x 10 cm | 85.31 x 0.39 x 3.93 in

WEIGHT 0.06 kg LANYARD 45 cm

WVA1809-SL Smokey Lunar

A slim case with layering compartments for cards. Comes with a detachable special edition lanyard.

# SIZE

11 x 8.5 cm | 4.33 x 3.34 in WEIGHT LANYARD 0.04 kg 45 cm

A slim case with layering compartments for cards. Comes with a detachable special edition lanyard.

# SIZE

11 x 8.5 cm | 4.33 x 3.34 in WEIGHT LANYARD 0.04 kg 45 cm