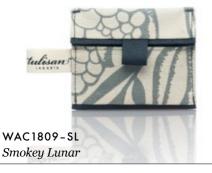

The Vagabond is the alternative pick to the standard notions of gender & beauty. Plenty of room for all your cash, cards, & coins. Comes with a detachable special edition lanyard. SIZE

13.5 x 1 x 10 cm | 85.31 x 0.39 x 3.93 in

13.5 x 1 x 10 cm | 85.31 x 0.39 x 3.93 in

WEIGHT 0.06 kg LANYARD 45 cm

WVA1809-SL Smokey Lunar

A slim case with layering compartments for cards. Comes with a detachable special edition lanyard.