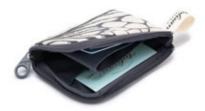

13.5 x 1 x 10 cm | 85.31 x 0.39 x 3.93 in

WEIGHT 0.06 kg LANYARD 45 cm

WVA1809-SL Smokey Lunar

A slim case with layering compartments for cards. Comes with a detachable special edition lanyard.

# SIZE

11 x 8.5 cm | 4.33 x 3.34 in WEIGHT LANYARD 0.04 kg 45 cm

A slim case with layering compartments for cards. Comes with a detachable special edition lanyard.

# SIZE

11 x 8.5 cm | 4.33 x 3.34 in WEIGHT LANYARD 0.04 kg 45 cm