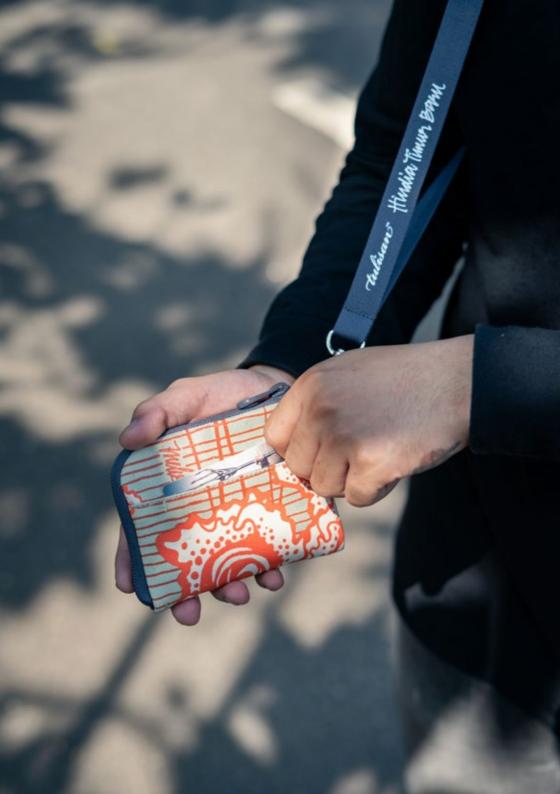

The Vagabond is the alternative pick to the standard notions of gender & beauty. Plenty of room for all your cash, cards, & coins. Comes with a detachable special edition lanyard. SIZE

13.5 x 1 x 10 cm | 85.31 x 0.39 x 3.93 in

WEIGHT 0.06 kg LANYARD 45 cm

The Vagabond is the alternative pick to the standard notions of gender & beauty. Plenty of room for all your cash, cards, & coins. Comes with a detachable special edition lanyard. SIZE

13.5 x 1 x 10 cm | 85.31 x 0.39 x 3.93 in

WEIGHT 0.06 kg LANYARD 45 cm

WVA1809-SL Smokey Lunar

A slim case with layering compartments for cards. Comes with a detachable special edition lanyard.