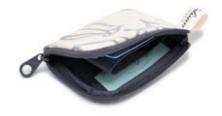

The Vagabond is the alternative pick to the standard notions of gender & beauty. Plenty of room for all your cash, cards, & coins. Comes with a detachable special edition lanyard. SIZE

13.5 x 1 x 10 cm | 85.31 x 0.39 x 3.93 in

WEIGHT 0.06 kg LANYARD 45 cm

The Vagabond is the alternative pick to the standard notions of gender & beauty. Plenty of room for all your cash, cards, & coins. Comes with a detachable special edition lanyard. SIZE

13.5 x 1 x 10 cm | 85.31 x 0.39 x 3.93 in

WEIGHT 0.06 kg LANYARD 45 cm

WVA1809-SL Smokey Lunar

A slim case with layering compartments for cards. Comes with a detachable special edition lanyard.