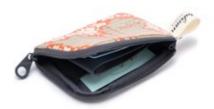

13.5 x 1 x 10 cm | 85.31 x 0.39 x 3.93 in

WEIGHT 0.06 kg LANYARD 45 cm

WVA1809-SL Smokey Lunar

A slim case with layering compartments for cards. Comes with a detachable special edition lanyard.

# SIZE

11 x 8.5 cm | 4.33 x 3.34 in WEIGHT LANYARD 0.04 kg 45 cm

A slim case with layering compartments for cards. Comes with a detachable special edition lanyard.

# SIZE

11 x 8.5 cm | 4.33 x 3.34 in WEIGHT LANYARD 0.04 kg 45 cm