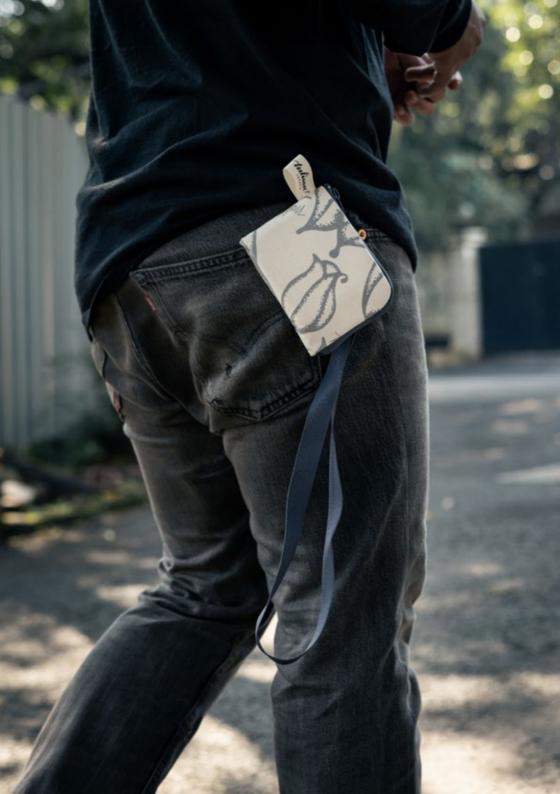

The Vagabond is the alternative pick to the standard notions of gender & beauty. Plenty of room for all your cash, cards, & coins. Comes with a detachable special edition lanyard. SIZE

13.5 x 1 x 10 cm | 85.31 x 0.39 x 3.93 in

WEIGHT 0.06 kg LANYARD 45 cm

The Vagabond is the alternative pick to the standard notions of gender & beauty. Plenty of room for all your cash, cards, & coins. Comes with a detachable special edition lanyard. SIZE