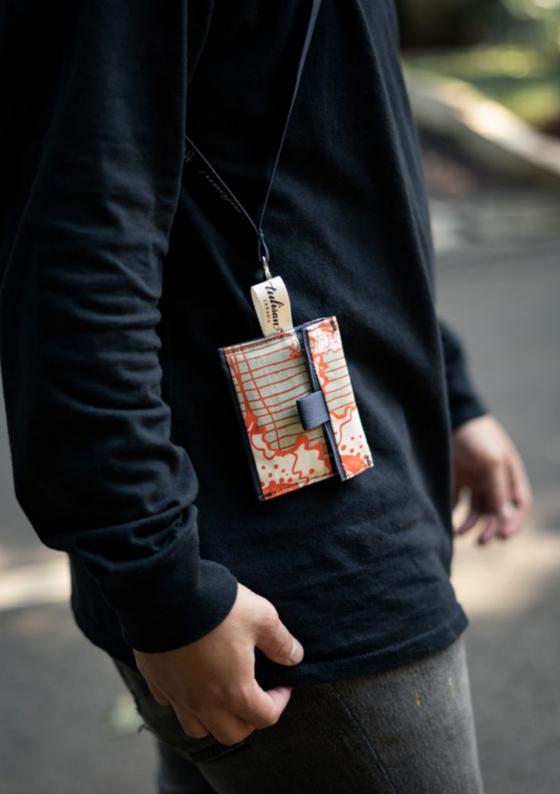

# SIZE

11 x 8.5 cm | 4.33 x 3.34 in WEIGHT LANYARD 0.04 kg 45 cm

A slim case with layering compartments for cards. Comes with a detachable special edition lanyard.

# SIZE

11 x 8.5 cm | 4.33 x 3.34 in WEIGHT LANYARD 0.04 kg 45 cm