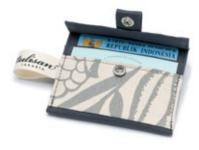

13.5 x 1 x 10 cm | 85.31 x 0.39 x 3.93 in

WEIGHT 0.06 kg LANYARD 45 cm

WVA1809-SL Smokey Lunar

A slim case with layering compartments for cards. Comes with a detachable special edition lanyard.

# SIZE

11 x 8.5 cm | 4.33 x 3.34 in WEIGHT LANYARD 0.04 kg 45 cm

A slim case with layering compartments for cards. Comes with a detachable special edition lanyard.

# SIZE

11 x 8.5 cm | 4.33 x 3.34 in WEIGHT LANYARD 0.04 kg 45 cm