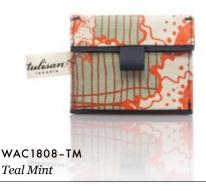

# SIZE

11 x 8.5 cm | 4.33 x 3.34 in WEIGHT LANYARD 0.04 kg 45 cm

A slim case with layering compartments for cards. Comes with a detachable special edition lanyard.

# SIZE

11 x 8.5 cm | 4.33 x 3.34 in WEIGHT LANYARD 0.04 kg 45 cm