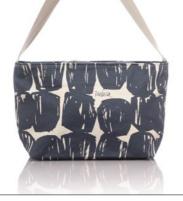

## PIXIE TOTE

#### **FEATURE**

Pixie is a compact shoulder tote with zippered closure. It has a hanging inside pocket. With a practical zip opening. Comes with dust bag.

#### SIZE

22.5 x 10 x 20 cm | 8.86 x 3.94 x 7.87 in

WEIGHT 0.15 kg SHOULDER STRAP

60 cm

Rp598,000