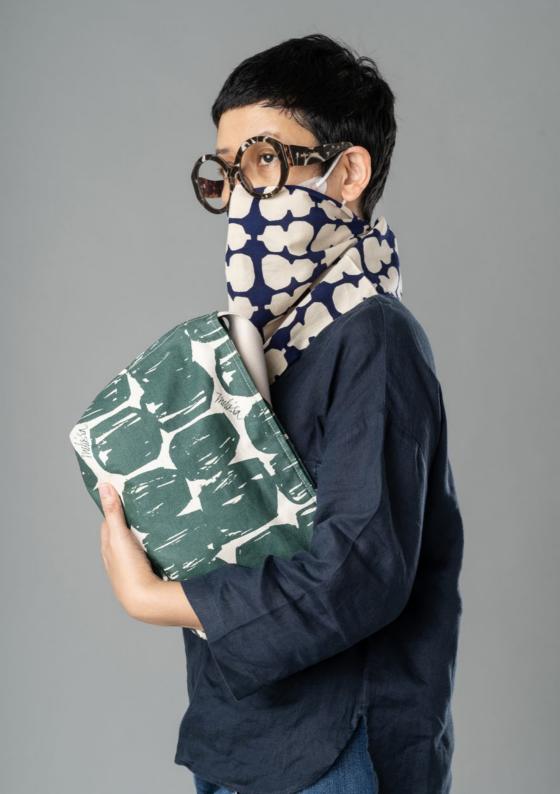

# EMBUN KECIL {X} PIXIE TOTE

D A S A 2 0 2 1

Melissa Sunjaya

"Love opens our hearts and minds to unlimited possibilities

Love is the only reason for our existence

Love is a universal gift that does not choose sides

Love is my unconditional gift to you"

. . .

'Embun Kecil' is a hand-screened collection of canvas totes. It has become one of the most coveted art by Tulisan's collectors. This edition is an illustrated fragment of 'Sound of Dawn', a visual essay which examines the concept of radical self-love. This sensual prose is about a spiritual awakening to discover bliss within ourselves. In the spirit of impressionism, the artist extrapolated her prose and created a modern floral textile to convey a bold sense of vigour and innocence.

Hand-printed serigraphy textiles on unbleached (chlorine-free) cotton canvas, using eco-friendly water-based inks. For the handbags and accessories category, unless otherwise noted, each textile is protected with water-resistant Poly-Urethane coatings. This interior lining is a highly durable water-repellent fabric, created using the most advanced technology from recycled PET bottles and post-consumer materials Every piece is handmade with fair, sustainable, and ethical practices.

#### **FEATURE**

Pixie is a compact shoulder tote with zippered closure. It has a hanging inside pocket. With a practical zip opening. Comes with dust bag.

#### SIZE

22.5 x 10 x 20 cm | 8.86 x 3.94 x 7.87 in

WEIGHT 0.15 kg SHOULDER STRAP

60 cm

Rp598,000