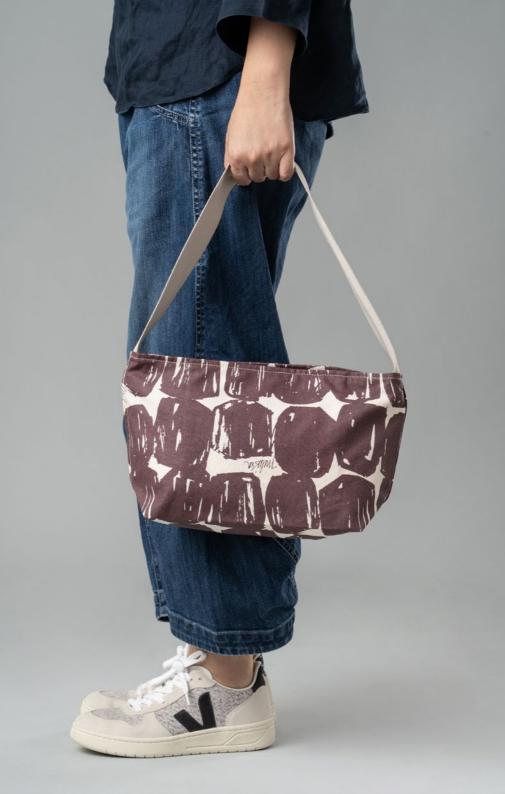

## PIXIE TOTE

#### **FEATURE**

Pixie is a compact shoulder tote with zippered closure. It has a hanging inside pocket. With a practical zip opening. Comes with dust bag.

#### SIZE

22.5 x 10 x 20 cm | 8.86 x 3.94 x 7.87 in

WEIGHT 0.15 kg SHOULDER STRAP

60 cm

Rp598,000