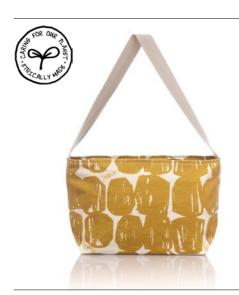

#### **FEATURE**

Pixie is a compact shoulder tote with zippered closure. It has a hanging inside pocket. With a practical zip opening. Comes with dust bag.

#### SIZE

22.5 x 10 x 20 cm | 8.86 x 3.94 x 7.87 in

WEIGHT 0.15 kg SHOULDER STRAP

60 cm

Rp598,000