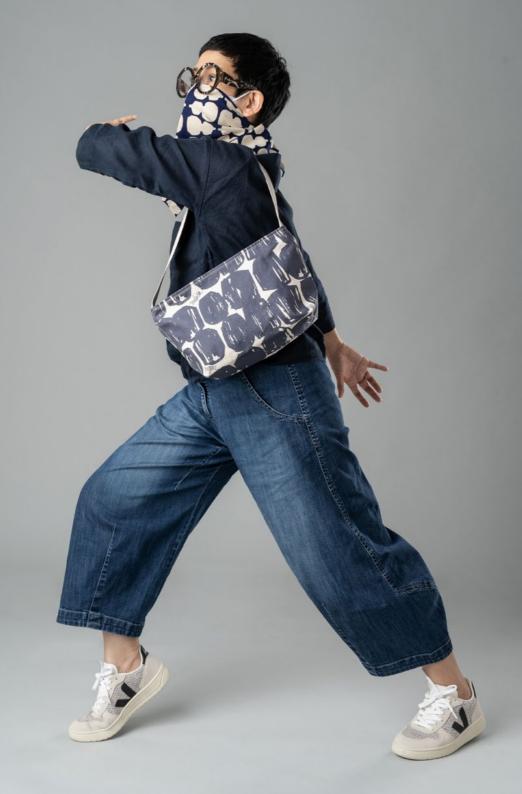

## PIXIE TOTE

#### **FEATURE**

Pixie is a compact shoulder tote with zippered closure. It has a hanging inside pocket. With a practical zip opening. Comes with dust bag.

#### SIZE

22.5 x 10 x 20 cm | 8.86 x 3.94 x 7.87 in

WEIGHT 0.15 kg SHOULDER STRAP

60 cm

Rp598,000