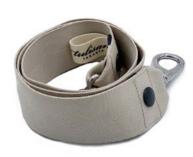

### BIEN STRAP

#### **FEATURE**

Its deluxe-quality fastener is designed with a special spring mechanism for the clasp that made it easy to attach, solid, and sturdy enough to carry heavy loads. Non-adjustable.

- L Rp388,000
- **M** Rp368,000
- **\$** Rp348,000
- P Rp328,000

#### SIZE

- **L** 110 cm | 43.30 in
- M 100 cm | 39.37 in
- **S** 90 cm | 35.43 in
- **P** 60 cm | 23.62 in

#### BIE0001-SN

#### BIE0001-RL