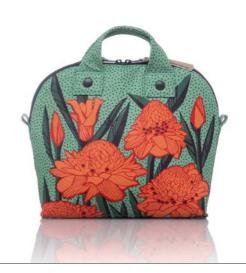

#### **FEATURE**

A petite half-moon shape bag for an afternoon tea time gathering. Its padded exterior shell gives a voluminous esthetic. Comes with dustbag.

#### SIZE

27.5 x 9 x 25.5 cm | 10.8 x 3.5 x 9.5 in

#### WEIGHT

0.29 kg

#### OTE1951-BC

The Bien Strap is sold separately

Rp1,498.000