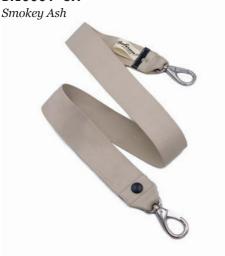

#### BIE0001-SA

Hand-printed serigraphy textiles on unbleached (chlorine-free) cotton canvas, using eco-friendly water-based inks. For the handbags and accessories category, unless otherwise noted, each textile is protected with water-resistant Poly-Urethane coatings. This interior lining is a highly durable water-repellent fabric.

#### **FEATURE**

Its deluxe-quality fastener is designed with a special spring mechanism for the clasp that made it easy to attach, solid, and sturdy enough to carry heavy loads. Non-adjustable.

- L Rp388,000
- **M** Rp368,000
- **S** Rp348,000
- **P** Rp328,000

#### SIZE

- **L** 110 cm | 43.30 in
- M 100 cm | 39.37 in
- **S** 90 cm | 35.43 in
- **P** 60 cm | 23.62 in