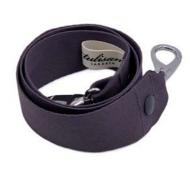

#### BIE0001-RL

#### **FEATURE**

Its deluxe-quality fastener is designed with a special spring mechanism for the clasp that made it easy to attach, solid, and sturdy enough to carry heavy loads. Non-adjustable.

- L Rp388,000
- **M** Rp368,000
- **\$** Rp348,000
- P Rp328,000

#### SIZE

- **L** 110 cm | 43.30 in
- M 100 cm | 39.37 in
- **S** 90 cm | 35.43 in
- **P** 60 cm | 23.62 in