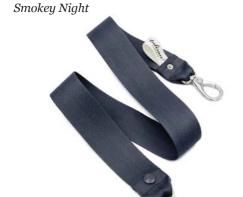

#### **FEATURE**

Its deluxe-quality fastener is designed with a special spring mechanism for the clasp that made it easy to attach, solid, and sturdy enough to carry heavy loads. Non-adjustable.

- L Rp388,000
- **M** Rp368,000
- **\$** Rp348,000
- P Rp328,000

#### SIZE

- **L** 110 cm | 43.30 in
- M 100 cm | 39.37 in
- **S** 90 cm | 35.43 in
- **P** 60 cm | 23.62 in

#### BIE0001-SN