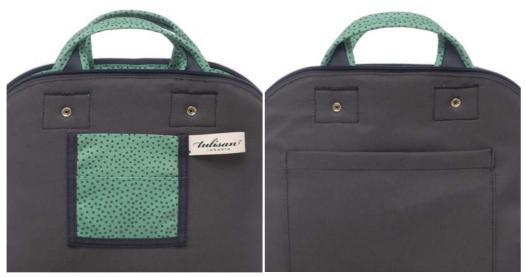

# TEA BAG

The interior is designed with several pockets to store ID cards, a mobile phone, and cosmetics.