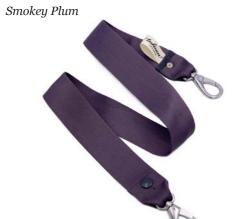

#### BIE0001-SP

#### **FEATURE**

Its deluxe-quality fastener is designed with a special spring mechanism for the clasp that made it easy to attach, solid, and sturdy enough to carry heavy loads. Non-adjustable.

- L Rp388,000
- **M** Rp368,000
- **S** Rp348,000
- **P** Rp328,000

#### SIZE

- **L** 110 cm | 43.30 in
- M 100 cm | 39.37 in
- **S** 90 cm | 35.43 in
- **P** 60 cm | 23.62 in