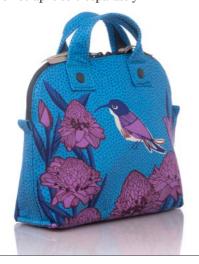

#### **FEATURE**

A petite half-moon shape bag for an afternoon tea time gathering. Its padded exterior shell gives a voluminous esthetic. Comes with dustbag.

#### SIZE

27.5 x 9 x 25.5 cm | 10.8 x 3.5 x 9.5 in

#### WEIGHT

0.29 kg

#### OTE1951-BC

The Bien Strap is sold separately

Rp1,498.000