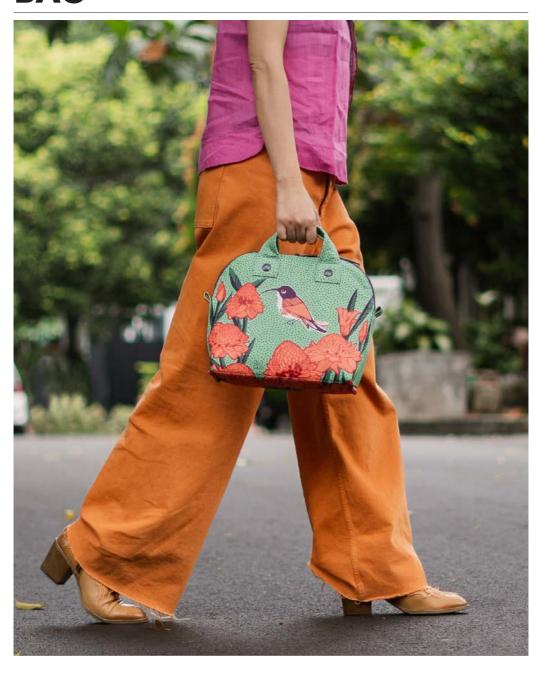

#### OTE1951-GH

Green Herb

The Bien Strap is sold separately

# TEA BAG

The interior is designed with several pockets to store ID cards, a mobile phone, and cosmetics.