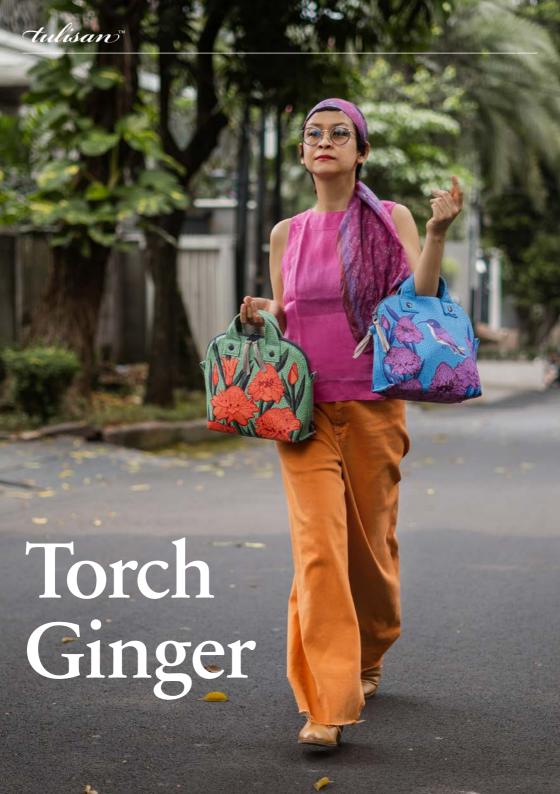

#### **FEATURE**

A petite half-moon shape bag for an afternoon tea time gathering. Its padded exterior shell gives a voluminous esthetic. Comes with dustbag.

#### SIZE

27.5 x 9 x 25.5 cm | 10.8 x 3.5 x 9.5 in

#### WEIGHT

0.29 kg

#### OTE1951-BC

The Bien Strap is sold separately

Rp1,498.000