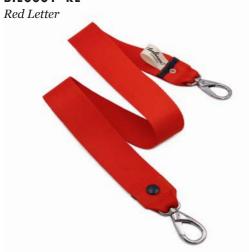

#### **FEATURE**

Its deluxe-quality fastener is designed with a special spring mechanism for the clasp that made it easy to attach, solid, and sturdy enough to carry heavy loads. Non-adjustable.

- L Rp388,000
- **M** Rp368,000
- **S** Rp348,000
- **P** Rp328,000

#### SIZE

- **L** 110 cm | 43.30 in
- M 100 cm | 39.37 in
- **S** 90 cm | 35.43 in
- **P** 60 cm | 23.62 in

#### BIE0001-RL