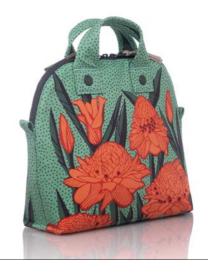

#### **FEATURE**

A petite half-moon shape bag for an afternoon tea time gathering. Its padded exterior shell gives a voluminous esthetic. Comes with dustbag.

#### SIZE

27.5 x 9 x 25.5 cm | 10.8 x 3.5 x 9.5 in

#### WEIGHT

0.29 kg

#### OTE1951-BC

The Bien Strap is sold separately

Rp1,498.000