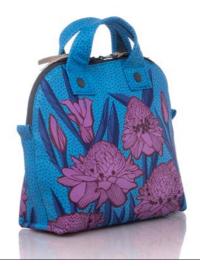

#### **FEATURE**

A petite half-moon shape bag for an afternoon tea time gathering. Its padded exterior shell gives a voluminous esthetic. Comes with dustbag.

#### SIZE

27.5 x 9 x 25.5 cm | 10.8 x 3.5 x 9.5 in

#### WEIGHT

0.29 kg

#### OTE1951-BC

The Bien Strap is sold separately

Rp1,498.000