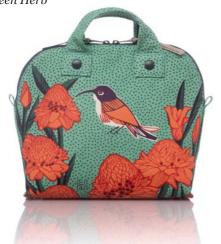

#### OTE1951-GH

Green Herb

The Bien Strap is sold separately

# TEA BAG

The interior is designed with several pockets to store ID cards, a mobile phone, and cosmetics.