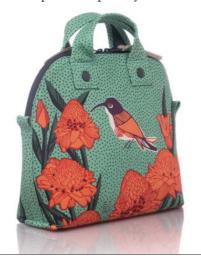

#### **FEATURE**

A petite half-moon shape bag for an afternoon tea time gathering. Its padded exterior shell gives a voluminous esthetic. Comes with dustbag.

#### SIZE

27.5 x 9 x 25.5 cm | 10.8 x 3.5 x 9.5 in

#### WEIGHT

0.29 kg

#### OTE1951-GH

Green Herb

The Bien Strap is sold separately