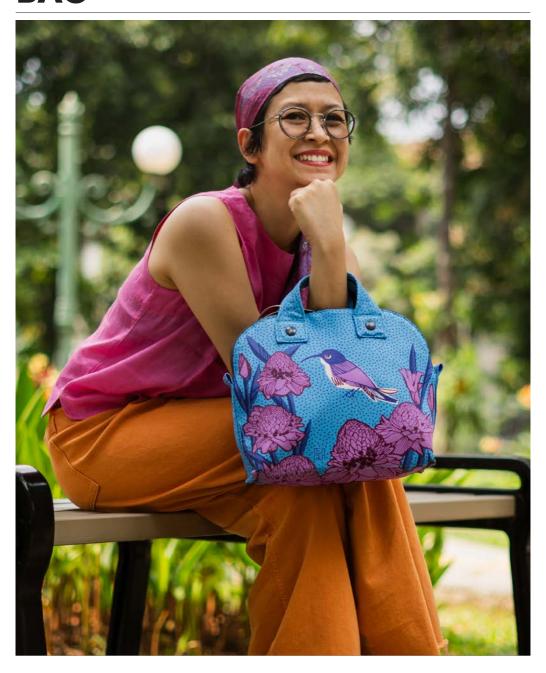

# TEA BAG

The interior is designed with several pockets to store ID cards, a mobile phone, and cosmetics.

#### **FEATURE**

A petite half-moon shape bag for an afternoon tea time gathering. Its padded exterior shell gives a voluminous esthetic. Comes with dustbag.

#### SIZE

27.5 x 9 x 25.5 cm | 10.8 x 3.5 x 9.5 in

#### WEIGHT

0.29 kg

#### OTE1951-GH

Green Herb

The Bien Strap is sold separately