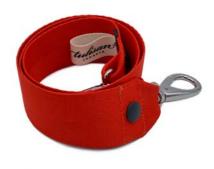

#### BIE0001-SN

#### **FEATURE**

Its deluxe-quality fastener is designed with a special spring mechanism for the clasp that made it easy to attach, solid, and sturdy enough to carry heavy loads. Non-adjustable.

- L Rp388,000
- **M** Rp368,000
- **\$** Rp348,000
- P Rp328,000

#### SIZE

- **L** 110 cm | 43.30 in
- M 100 cm | 39.37 in
- **S** 90 cm | 35.43 in
- **P** 60 cm | 23.62 in