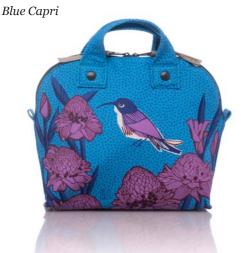

#### **FEATURE**

A petite half-moon shape bag for an afternoon tea time gathering. Its padded exterior shell gives a voluminous esthetic. Comes with dustbag.

#### SIZE

27.5 x 9 x 25.5 cm | 10.8 x 3.5 x 9.5 in

#### WEIGHT

0.29 kg

#### OTE1951-BC

The Bien Strap is sold separately

Rp1,498.000