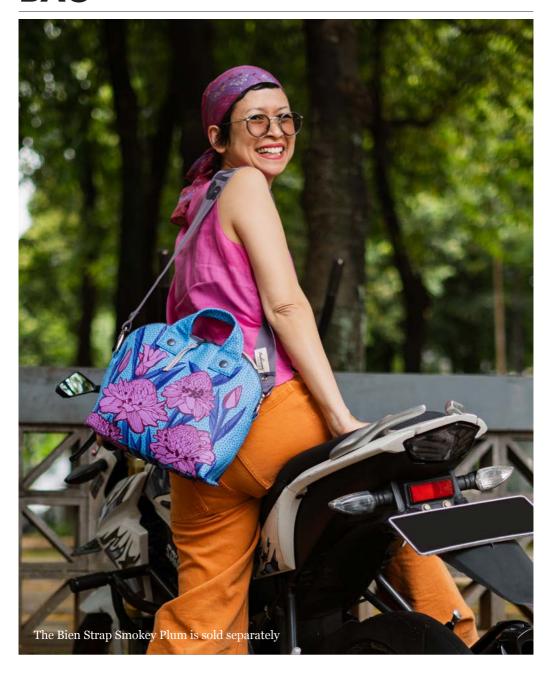

#### **FEATURE**

A petite half-moon shape bag for an afternoon tea time gathering. Its padded exterior shell gives a voluminous esthetic. Comes with dustbag.

#### SIZE

27.5 x 9 x 25.5 cm | 10.8 x 3.5 x 9.5 in

#### WEIGHT

0.29 kg

#### OTE1951-BC

The Bien Strap is sold separately

Rp1,498.000