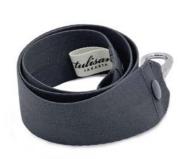

#### **FEATURE**

Its deluxe-quality fastener is designed with a special spring mechanism for the clasp that made it easy to attach, solid, and sturdy enough to carry heavy loads. Non-adjustable.

- L Rp388,000
- **M** Rp368,000
- **\$** Rp348,000
- P Rp328,000

#### SIZE

- **L** 110 cm | 43.30 in
- M 100 cm | 39.37 in
- **S** 90 cm | 35.43 in
- **P** 60 cm | 23.62 in