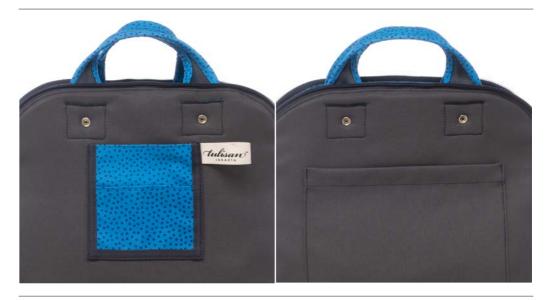

# TEA BAG

The interior is designed with several pockets to store ID cards, a mobile phone, and cosmetics.