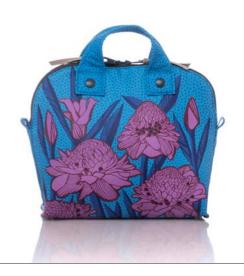

#### **FEATURE**

A petite half-moon shape bag for an afternoon tea time gathering. Its padded exterior shell gives a voluminous esthetic. Comes with dustbag.

#### SIZE

27.5 x 9 x 25.5 cm | 10.8 x 3.5 x 9.5 in

#### WEIGHT

0.29 kg

#### OTE1951-GH

Green Herb

The Bien Strap is sold separately