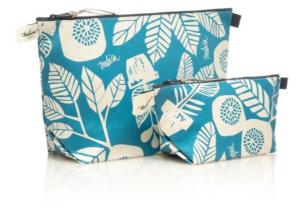

### ORGANIZER

tulisan™

### ORGANIZER

L Rp358,000M Rp278,000

#### FEATURE

It has a trapezium handheld bag with a base, fastened by a top zipper closure, to carry smaller items within a larger handbag.

#### SIZE | WEIGHT

- L 25 x 10 x 21,5 cm | 10 x 4 x 8,5 in (0,09 kg)
- **M** 17 x 8 x 12,5 cm | 6,75 x 3 x 5 in (0,05 kg)

### ORG2228–TA Teal Aqua

tulisan™