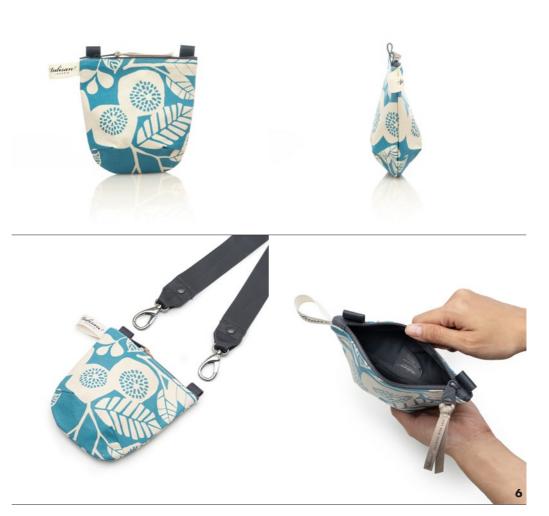

### PETITE ANNEX POUCH

#### FEATURE

A simple pouch with darts on its bottom rounded corners and a durable waterproof inner lining, giving it a sophisticated voluminous silhouette. The Bien Straps are sold separately in different lengths.

### PAN2228-TA-P

Teal Aqua

#### SIZE

16,7 x 8 x 18,5 cm | 6,5 x 3 x 7 in

**WEIGHT** 0,09 kg

Rp308,000

tulisan™