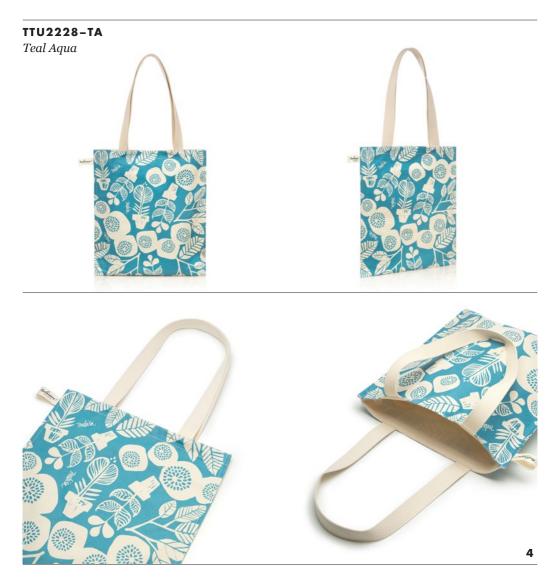

### TUTTIFRUTTI TOTE

tulisan™

### TUTTIFRUTTI TOTE

#### FEATURE

It's a lightweight tote with cotton woven shoulder handles, for carrying daily belongings during a relaxing stroll.

#### SIZE

35,5 x 40 cm | 14 x 7 x 15,75 in

**WEIGHT** 0,18 kg SHOULDER STRAP 65 cm

tulisan™