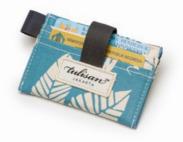

### WALLET CARD HOLDER

tulisan™

### WALLET CARD HOLDER

Rp248,000

### FEATURE

It is a practical open wallet with straps to hold your cards, with a side loop to hold keys.

#### SIZE

11 x 7 cm | 4,5 x 2,75 in

WEIGHT

0,10 kg

### WCH2228-TA

Teal Aqua

Hand-printed serigraphy textiles on unbleached (chlorine-free) cotton canvas, using eco-friendly water-based inks. For the handbags and accessories category, unless otherwise noted, each textile is protected with water-resistant Poly-Urethane coatings. This interior lining is a highly durable water-repellent fabric, created using the most advanced technology from recycled PET bottles and post-consumer materials. Every piece is handmade with fair, sustainable, and ethical practices.