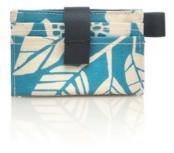

### WALLET CARD HOLDER

tulisan™

### WALLET CARD HOLDER

Rp248,000

### FEATURE

It is a practical open wallet with straps to hold your cards, with a side loop to hold keys.

#### SIZE

11 x 7 cm | 4,5 x 2,75 in

WEIGHT

0,10 kg

### WCH2228-TA

Teal Aqua

Hand-printed serigraphy textiles on unbleached (chlorine-free) cotton canvas, using eco-friendly water-based inks. For the handbags and accessories category, unless otherwise noted, each textile is protected with water-resistant Poly-Urethane coatings. This interior lining is a highly durable water-repellent fabric, created using the most advanced technology from recycled PET bottles and post-consumer materials. Every piece is handmade with fair, sustainable, and ethical practices.