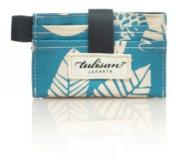

### WALLET CARD HOLDER

tulisan™

### WALLET CARD HOLDER

Rp248,000

### FEATURE

It is a practical open wallet with straps to hold your cards, with a side loop to hold keys.

#### SIZE

11 x 7 cm | 4,5 x 2,75 in

WEIGHT

0,10 kg

### WCH2228-TA

Teal Aqua

Hand-printed serigraphy textiles on unbleached (chlorine-free) cotton canvas, using eco-friendly water-based inks. For the handbags and accessories category, unless otherwise noted, each textile is protected with water-resistant Poly-Urethane coatings. This interior lining is a highly durable water-repellent fabric, created using the most advanced technology from recycled PET bottles and post-consumer materials. Every piece is handmade with fair, sustainable, and ethical practices.