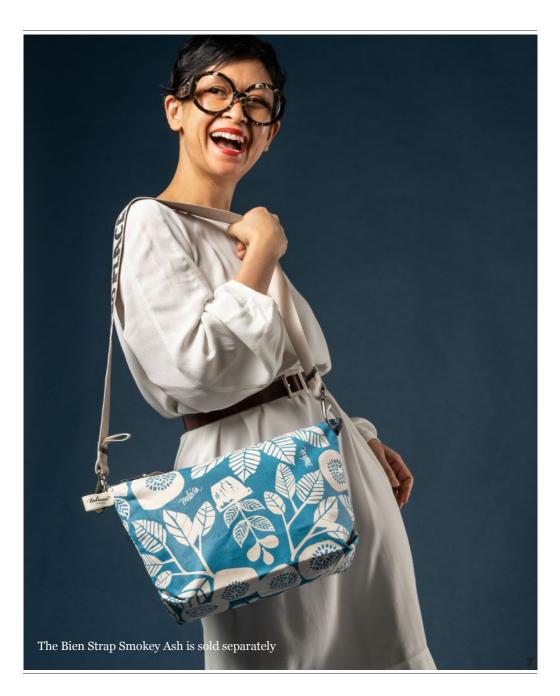

### PETITE ANNEX POUCH

#### FEATURE

A simple pouch with darts on its bottom rounded corners and a durable waterproof inner lining, giving it a sophisticated voluminous silhouette. The Bien Straps are sold separately in different lengths.

### PAN2228-TA-P

Teal Aqua

#### SIZE

16,7 x 8 x 18,5 cm | 6,5 x 3 x 7 in

**WEIGHT** 0,09 kg

Rp308,000

tulisan™