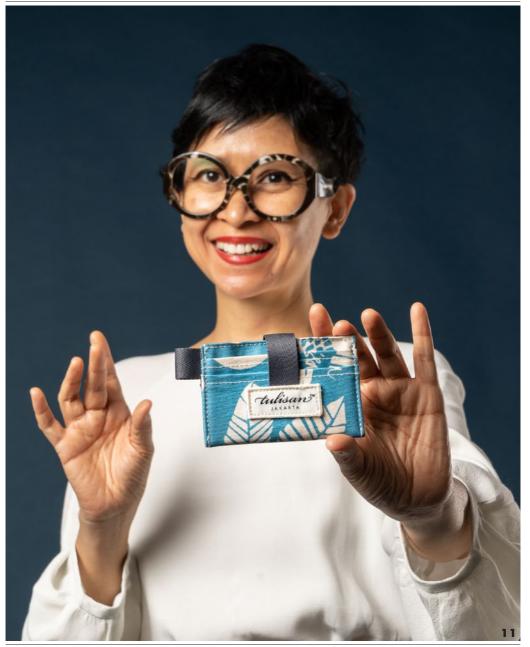

### WALLET CARD HOLDER

tulisan™

### WALLET CARD HOLDER

Rp248,000

### FEATURE

It is a practical open wallet with straps to hold your cards, with a side loop to hold keys.

#### SIZE

11 x 7 cm | 4,5 x 2,75 in

WEIGHT

0,10 kg

### WCH2228-TA

Teal Aqua

Hand-printed serigraphy textiles on unbleached (chlorine-free) cotton canvas, using eco-friendly water-based inks. For the handbags and accessories category, unless otherwise noted, each textile is protected with water-resistant Poly-Urethane coatings. This interior lining is a highly durable water-repellent fabric, created using the most advanced technology from recycled PET bottles and post-consumer materials. Every piece is handmade with fair, sustainable, and ethical practices.