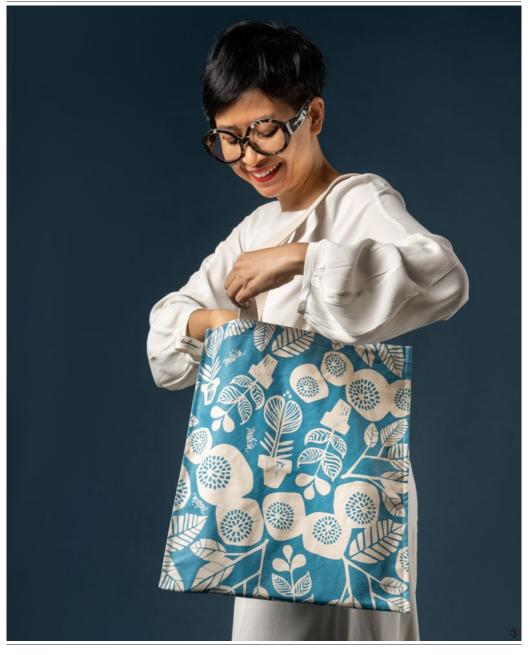

### TUTTIFRUTTI TOTE

tulisan™

### TUTTIFRUTTI TOTE

#### FEATURE

It's a lightweight tote with cotton woven shoulder handles, for carrying daily belongings during a relaxing stroll.