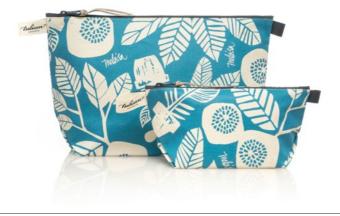

### POUCH

tulisan™

L Rp338,000M Rp258,000

#### FEATURE

Pouch is flat handheld bag, fastened by a top zipper closure, to carry smaller items within a larger handbag.

#### SIZE | WEIGHT

- L 36 x 26,5 cm | 14,25 x 10,5 in (0,09 kg)
- **M** 25 x 19 cm | 10 x 7,5 in (0,05 kg)

### POU2228-TA

Teal Aqua

tulisan™