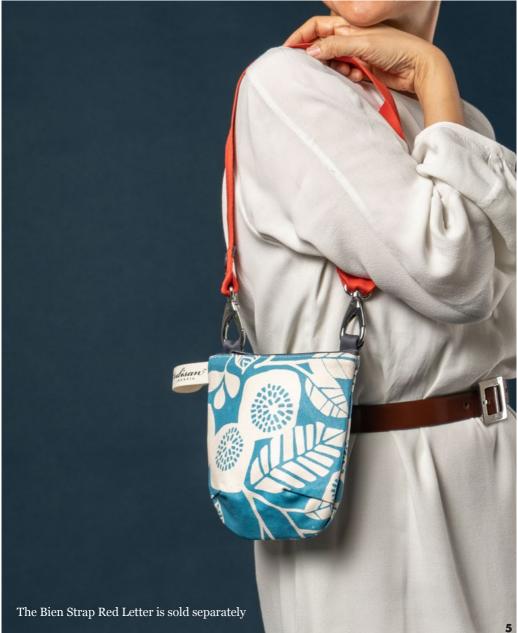

### PETITE ANNEX POUCH

#### FEATURE

A simple pouch with darts on its bottom rounded corners and a durable waterproof inner lining, giving it a sophisticated voluminous silhouette. The Bien Straps are sold separately in different lengths.

### PAN2228-TA-P

Teal Aqua

#### SIZE

16,7 x 8 x 18,5 cm | 6,5 x 3 x 7 in

**WEIGHT** 0,09 kg

Rp308,000

tulisan™