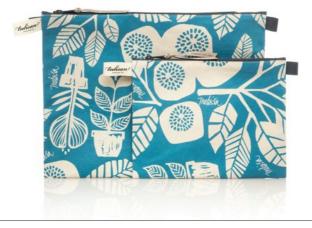

### POUCH

tulisan™

L Rp338,000M Rp258,000

#### FEATURE

Pouch is flat handheld bag, fastened by a top zipper closure, to carry smaller items within a larger handbag.

#### SIZE | WEIGHT

- L 36 x 26,5 cm | 14,25 x 10,5 in (0,09 kg)
- **M** 25 x 19 cm | 10 x 7,5 in (0,05 kg)

### POU2228-TA

Teal Aqua

tulisan™