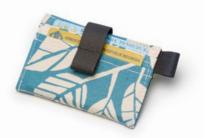

### WALLET CARD HOLDER

tulisan™

### WALLET CARD HOLDER

Rp248,000

### FEATURE

It is a practical open wallet with straps to hold your cards, with a side loop to hold keys.

#### SIZE

11 x 7 cm | 4,5 x 2,75 in

WEIGHT

0,10 kg

### WCH2228-TA

Teal Aqua

Hand-printed serigraphy textiles on unbleached (chlorine-free) cotton canvas, using eco-friendly water-based inks. For the handbags and accessories category, unless otherwise noted, each textile is protected with water-resistant Poly-Urethane coatings. This interior lining is a highly durable water-repellent fabric, created using the most advanced technology from recycled PET bottles and post-consumer materials. Every piece is handmade with fair, sustainable, and ethical practices.