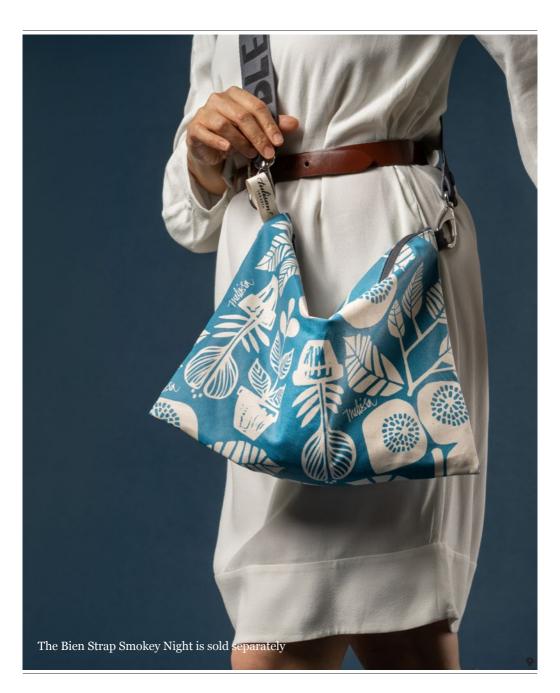

### **PETITE ANNEX** POUCH

tulisan

### PETITE ANNEX POUCH

#### FEATURE

A simple pouch with darts on its bottom rounded corners and a durable waterproof inner lining, giving it a sophisticated voluminous silhouette. The Bien Straps are sold separately in different lengths.

### PAN2228-TA-P

Teal Aqua

#### SIZE

16,7 x 8 x 18,5 cm | 6,5 x 3 x 7 in

**WEIGHT** 0,09 kg

Rp308,000

tulisan™