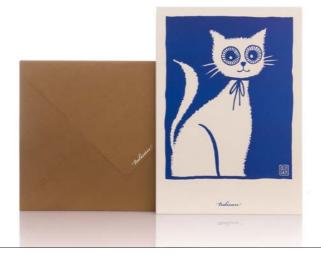

### EVP1405-RR-C5

Red Rumor

tulisan™

tulisan™

#### FEATURE

Spread love to coworkers, family or friends by sending a postcard. Our postcard set of 8 comes with envelopes.

### SIZE

Rp78.000

Postcard: 22 x 15 cm | 8.75 x 6 in Envelope: 22.9 x 16.2 cm | 9 x 6.5 in

#### EVP1406-SL-C5

Smokey Lunar

tulisan™

Spread love to coworkers, family or friends by sending a postcard.

Tulisan has been publishing hand-printed serigraphy textiles and converting them into limited-edition luxury bags and accessories since 2010. Our collections are hand-crafted in the traditional way in Indonesia using sustainable methods and ethical practices.