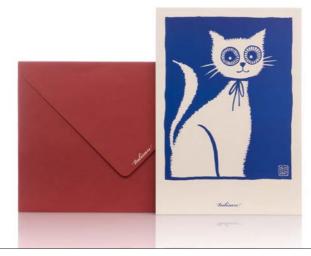

### EVP1405-RR-C5

Red Rumor

tulisan™

tulisan™

#### FEATURE

Spread love to coworkers, family or friends by sending a postcard. Our postcard set of 8 comes with envelopes.

### SIZE

Rp78.000

Postcard: 22 x 15 cm | 8.75 x 6 in Envelope: 22.9 x 16.2 cm | 9 x 6.5 in

#### EVP1406-SL-C5

Smokey Lunar

tulisan™

Spread love to coworkers, family or friends by sending a postcard.

Tulisan has been publishing hand-printed serigraphy textiles and converting them into limited-edition luxury bags and accessories since 2010. Our collections are hand-crafted in the traditional way in Indonesia using sustainable methods and ethical practices.