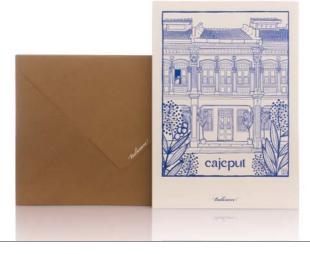

#### FEATURE

Spread love to coworkers, family or friends by sending a postcard. Our postcard set of 8 comes with envelopes.

### SIZE

Rp78.000

Postcard: 22 x 15 cm | 8.75 x 6 in Envelope: 22.9 x 16.2 cm | 9 x 6.5 in

#### EVP1406-SL-C5

Smokey Lunar

tulisan™

Spread love to coworkers, family or friends by sending a postcard.

Tulisan has been publishing hand-printed serigraphy textiles and converting them into limited-edition luxury bags and accessories since 2010. Our collections are hand-crafted in the traditional way in Indonesia using sustainable methods and ethical practices.