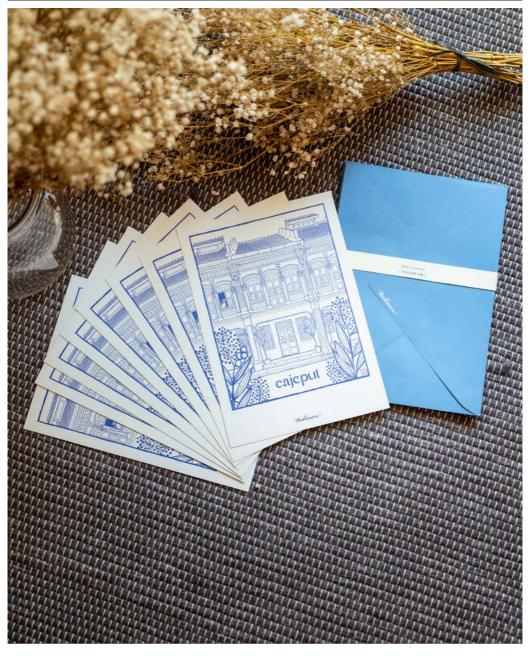

#### FEATURE

Spread love to coworkers, family or friends by sending a postcard. Our postcard set of 8 comes with envelopes.

#### SIZE

Rp78.000

Postcard: 22 x 15 cm | 8.75 x 6 in Envelope: 22.9 x 16.2 cm | 9 x 6.5 in

### EVP1403-BC-C5

Blue Capri

tulisan™

tulisan™