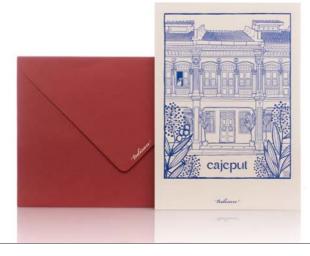

TURE

Spread love to coworkers, family or friends by sending a postcard. Our postcard set of 8 comes with envelopes.

#### SIZE

Rp78.000

Postcard: 22 x 15 cm | 8.75 x 6 in Envelope: 22.9 x 16.2 cm | 9 x 6.5 in

### EVP1403-BC-C5

Blue Capri





tulisan™



tulisan™

#### FEATURE

Spread love to coworkers, family or friends by sending a postcard. Our postcard set of 8 comes with envelopes.

#### SIZE

Rp78.000

Postcard: 22 x 15 cm | 8.75 x 6 in Envelope: 22.9 x 16.2 cm | 9 x 6.5 in

#### EVP1404-LS-C5

Light Snow





tulisan™



tulisan™

#### FEATURE

Spread love to coworkers, family or friends by sending a postcard. Our postcard set of 8 comes with envelopes.

#### SIZE

Rp78.000

Postcard: 22 x 15 cm | 8.75 x 6 in Envelope: 22.9 x 16.2 cm | 9 x 6.5 in

### EVP1405-RR-C5

Red Rumor





tulisan™



tulisan™

#### FEATURE

Spread love to coworkers, family or friends by sending a postcard. Our postcard set of 8 comes with envelopes.

### SIZE

Rp78.000

Postcard: 22 x 15 cm | 8.75 x 6 in Envelope: 22.9 x 16.2 cm | 9 x 6.5 in

#### EVP1406-SL-C5

Smokey Lunar





tulisan™



Spread love to coworkers, family or friends by sending a postcard.



Tulisan has been publishing hand-printed serigraphy textiles and converting them into limited-edition luxury bags and accessories since 2010. Our collections are hand-crafted in the traditional way in Indonesia using sustainable methods and ethical practices.