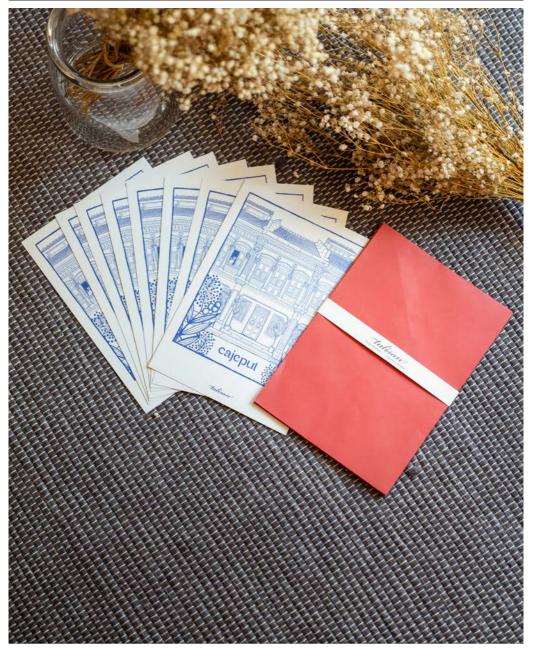

#### FEATURE

Spread love to coworkers, family or friends by sending a postcard. Our postcard set of 8 comes with envelopes.

#### SIZE

Rp78.000

Postcard: 22 x 15 cm | 8.75 x 6 in Envelope: 22.9 x 16.2 cm | 9 x 6.5 in

### EVP1403-BC-C5

Blue Capri

tulisan™

tulisan™