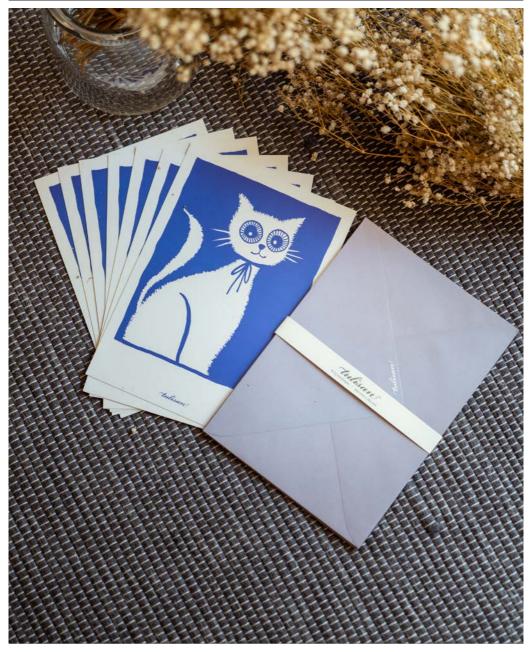

#### FEATURE

Spread love to coworkers, family or friends by sending a postcard. Our postcard set of 8 comes with envelopes.

#### SIZE

Rp78.000

Postcard: 22 x 15 cm | 8.75 x 6 in Envelope: 22.9 x 16.2 cm | 9 x 6.5 in

### EVP1403-BC-C5

Blue Capri

tulisan™

tulisan™