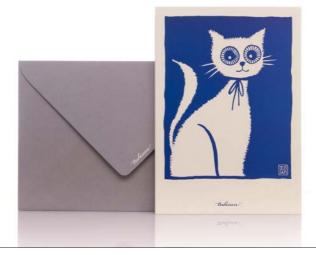

#### FEATURE

Spread love to coworkers, family or friends by sending a postcard. Our postcard set of 8 comes with envelopes.

#### SIZE

Rp78.000

Postcard: 22 x 15 cm | 8.75 x 6 in Envelope: 22.9 x 16.2 cm | 9 x 6.5 in

### EVP1403-BC-C5

Blue Capri

tulisan™

tulisan™