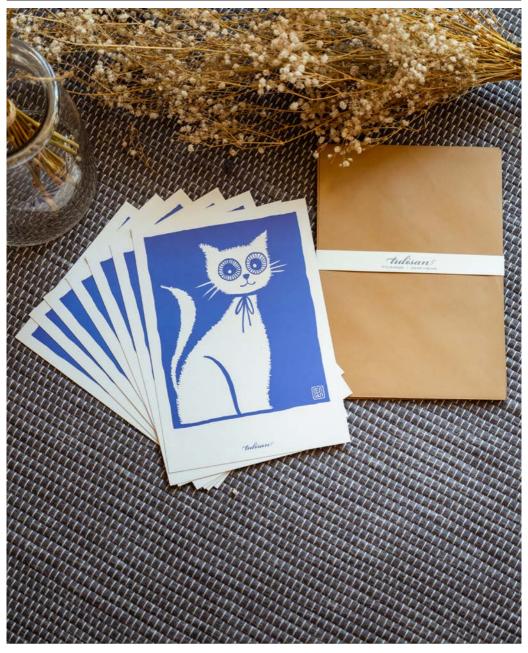

#### FEATURE

Spread love to coworkers, family or friends by sending a postcard. Our postcard set of 8 comes with envelopes.

#### SIZE

Rp78.000

Postcard: 22 x 15 cm | 8.75 x 6 in Envelope: 22.9 x 16.2 cm | 9 x 6.5 in

### EVP1405-RR-C5

Red Rumor

tulisan™

tulisan™