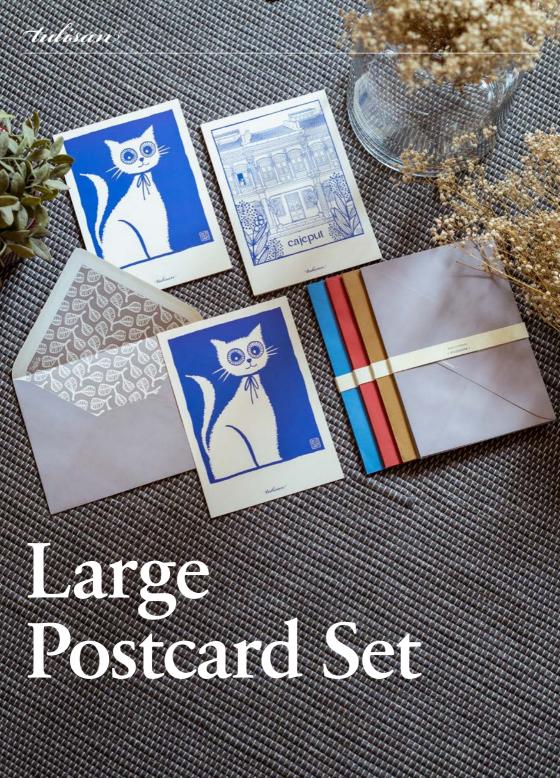

#### FEATURE

Spread love to coworkers, family or friends by sending a postcard. Our postcard set of 8 comes with envelopes.

#### SIZE

Rp78.000

Postcard: 22 x 15 cm | 8.75 x 6 in Envelope: 22.9 x 16.2 cm | 9 x 6.5 in

### EVP1403-BC-C5

Blue Capri

tulisan™

tulisan™