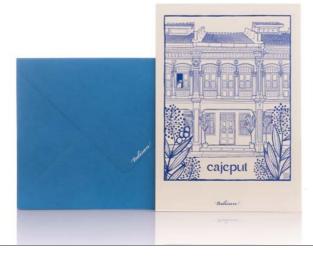

#### FEATURE

Spread love to coworkers, family or friends by sending a postcard. Our postcard set of 8 comes with envelopes.

#### SIZE

Rp78.000

Postcard: 22 x 15 cm | 8.75 x 6 in Envelope: 22.9 x 16.2 cm | 9 x 6.5 in

### EVP1403-BC-C5

Blue Capri

tulisan™

tulisan™