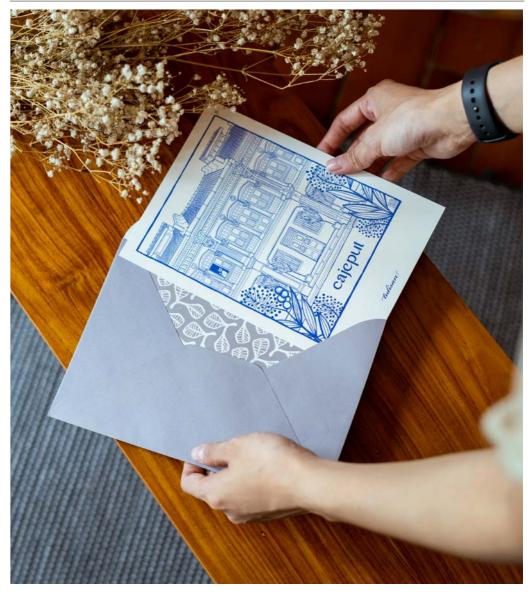

e to coworkers, family or friends by sending a postcard. Our postcard set of 8 comes with envelopes.

#### SIZE

Rp78.000

Postcard: 22 x 15 cm | 8.75 x 6 in Envelope: 22.9 x 16.2 cm | 9 x 6.5 in

#### EVP1404-LS-C5

Light Snow





tulisan™



tulisan™

#### FEATURE

Spread love to coworkers, family or friends by sending a postcard. Our postcard set of 8 comes with envelopes.

#### SIZE

Rp78.000

Postcard: 22 x 15 cm | 8.75 x 6 in Envelope: 22.9 x 16.2 cm | 9 x 6.5 in

### EVP1405-RR-C5

Red Rumor





tulisan™



tulisan™

#### FEATURE

Spread love to coworkers, family or friends by sending a postcard. Our postcard set of 8 comes with envelopes.

### SIZE

Rp78.000

Postcard: 22 x 15 cm | 8.75 x 6 in Envelope: 22.9 x 16.2 cm | 9 x 6.5 in

#### EVP1406-SL-C5

Smokey Lunar





tulisan™



Spread love to coworkers, family or friends by sending a postcard.



Tulisan has been publishing hand-printed serigraphy textiles and converting them into limited-edition luxury bags and accessories since 2010. Our collections are hand-crafted in the traditional way in Indonesia using sustainable methods and ethical practices.