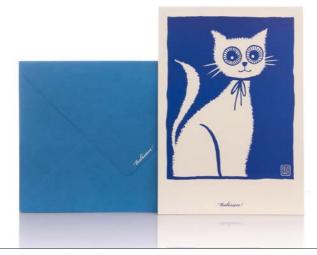

#### FEATURE

Spread love to coworkers, family or friends by sending a postcard. Our postcard set of 8 comes with envelopes.

#### SIZE

Rp78.000

Postcard: 22 x 15 cm | 8.75 x 6 in Envelope: 22.9 x 16.2 cm | 9 x 6.5 in

#### EVP1404-LS-C5

Light Snow

tulisan™

tulisan™