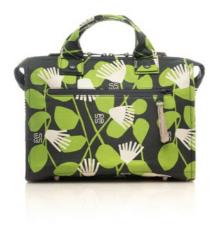

### HERBARIA BAG

tulisan™

### HERBARIA BAG

#### FEATURE

The simple design fits well with all different kinds of outfits and occasions-perfect for work, luncheons, shopping, or daily use. Comes with a wide strap and a dust bag.

#### BHE2219-NF

Nero Forest

#### SIZE

33 x 16 x 25 cm | 13 x 6,5 x 10 in

**WEIGHT** 0,75 kg

Rp1,998,000

SHOULDER STRAP 90 cm

*tulisan*™

### HERBARIA BAG

When its top zipper closure is opened, the bag offers a boxy compartment space. It has two deep inner pockets for storing 11" laptop or electronic tablet. It comes with a detachable 90cm Bien Strap in Smokey Night colour.