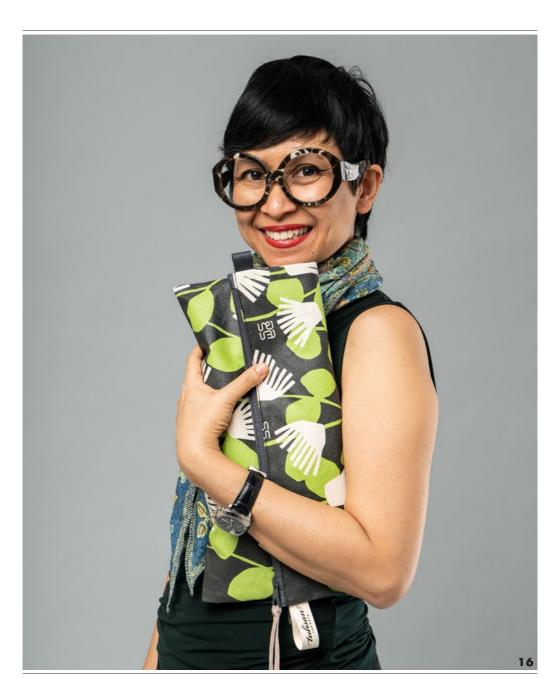

### ROLIPOLIE BAG

tulisan™

Rp1,398,000

#### FEATURE

This Rolipolie Bag can be carried as a wristlet or a sling bag. Comes with a wide strap and a dust bag.

#### SIZE

34,5 x 12 x 21,5 cm | 13,5 x 4,75 x 8,5 in

**WEIGHT** 0,4 kg SHOULDER STRAP 90 cm

#### BRO2219-NF

tulisan™