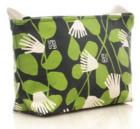

# POUCH

tulisan™

L Rp338,000M Rp258,000

#### FEATURE

Pouch is flat handheld bag, fastened by a top zipper closure, to carry smaller items within a larger handbag.

#### SIZE | WEIGHT

- L 36 x 26,5 cm | 14,25 x 10,5 in (0,09 kg)
- **M** 25 x 19 cm | 10 x 7,5 in (0,05 kg)

#### POU2219-NF

Hand-printed serigraphy textiles on unbleached (chlorine-free) cotton canvas, using eco-friendly water-based inks. For the handbags and accessories category, unless otherwise noted, each textile is protected with water-resistant Poly-Urethane coatings. This interior lining is a highly durable water-repellent fabric, created using the most advanced technology from recycled PET bottles and post-consumer materials. Every piece is handmade with fair, sustainable, and ethical practices.