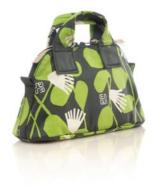

### OLIGOPOLIS BAG

tulisan™

### OLIGOPOLIS BAG

FEATURE

It's a chic handbag that can be carried by hand, on the shoulder, or as a crossbody. Comes with a wide strap and a dust bag.

#### SIZE

27,5 x 9 x 15 cm | 11 x 3,5 x 6 in

**WEIGHT** 0,30 kg

Rp1,098,000

SHOULDER STRAP 90 cm

#### BOL2219-NF

tulisan™