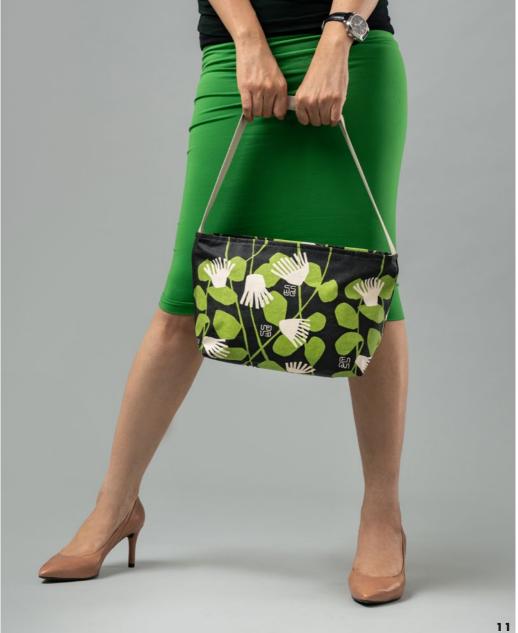

### HERBARIA BAG

tulisan™

### HERBARIA BAG

#### FEATURE

The simple design fits well with all different kinds of outfits and occasions-perfect for work, luncheons, shopping, or daily use. Comes with a wide strap and a dust bag.