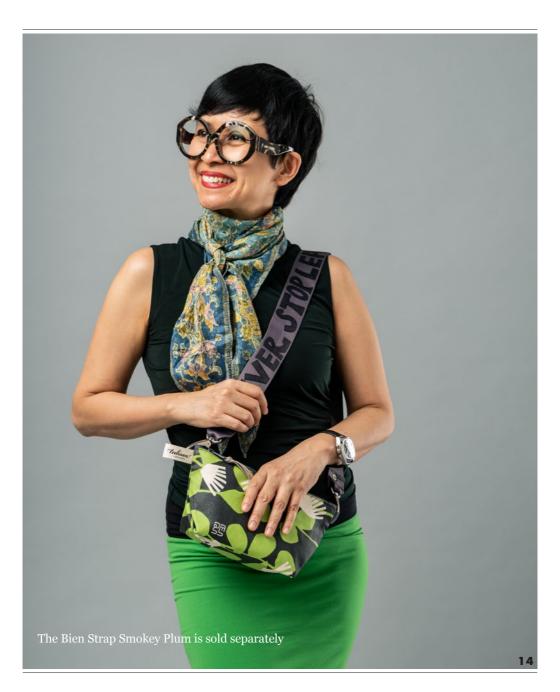

### HERBARIA BAG

When its top zipper closure is opened, the bag offers a boxy compartment space. It has two deep inner pockets for storing 11" laptop or electronic tablet. It comes with a detachable 90cm Bien Strap in Smokey Night colour.

tulisan™