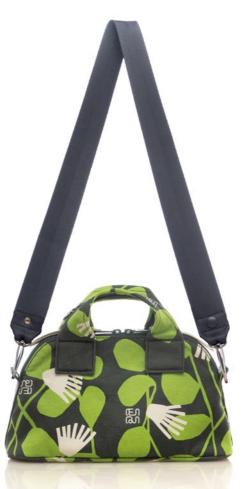

### HERBARIA BAG

tulisan™

### HERBARIA BAG

#### FEATURE

The simple design fits well with all different kinds of outfits and occasions-perfect for work, luncheons, shopping, or daily use. Comes with a wide strap and a dust bag.

#### BHE2219-NF

Nero Forest

#### SIZE

33 x 16 x 25 cm | 13 x 6,5 x 10 in

**WEIGHT** 0,75 kg

Rp1,998,000

SHOULDER STRAP 90 cm

*tulisan*™