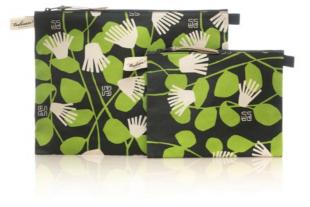

# POUCH

tulisan™

L Rp338,000M Rp258,000

#### FEATURE

Pouch is flat handheld bag, fastened by a top zipper closure, to carry smaller items within a larger handbag.

#### SIZE | WEIGHT

- L 36 x 26,5 cm | 14,25 x 10,5 in (0,09 kg)
- **M** 25 x 19 cm | 10 x 7,5 in (0,05 kg)

#### POU2219-NF

Hand-printed serigraphy textiles on unbleached (chlorine-free) cotton canvas, using eco-friendly water-based inks. For the handbags and accessories category, unless otherwise noted, each textile is protected with water-resistant Poly-Urethane coatings. This interior lining is a highly durable water-repellent fabric, created using the most advanced technology from recycled PET bottles and post-consumer materials. Every piece is handmade with fair, sustainable, and ethical practices.