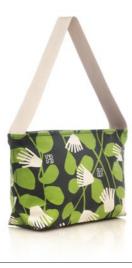

### ROLIPOLIE BAG

tulisan™

Rp1,398,000

#### FEATURE

This Rolipolie Bag can be carried as a wristlet or a sling bag. Comes with a wide strap and a dust bag.

#### SIZE

34,5 x 12 x 21,5 cm | 13,5 x 4,75 x 8,5 in

**WEIGHT** 0,4 kg SHOULDER STRAP 90 cm

#### BRO2219-NF

tulisan™