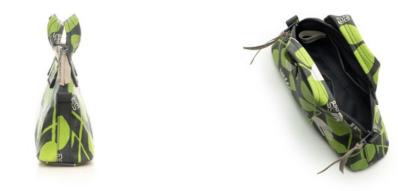

### HERBARIA BAG

tulisan™

### HERBARIA BAG

### HERBARIA BAG

When its top zipper closure is opened, the bag offers a boxy compartment space. It has two deep inner pockets for storing 11" laptop or electronic tablet. It comes with a detachable 90cm Bien Strap in Smokey Night colour.