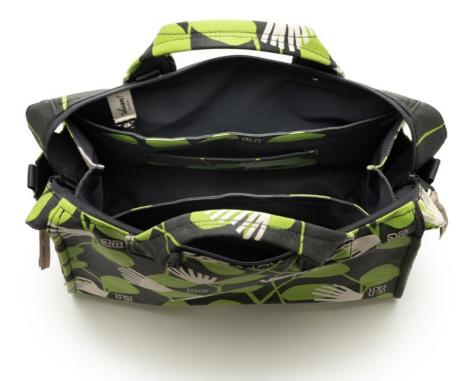

### HERBARIA BAG

tulisan™

### HERBARIA BAG

### HERBARIA BAG

When its top zipper closure is opened, the bag offers a boxy compartment space. It has two deep inner pockets for storing 11" laptop or electronic tablet. It comes with a detachable 90cm Bien Strap in Smokey Night colour.