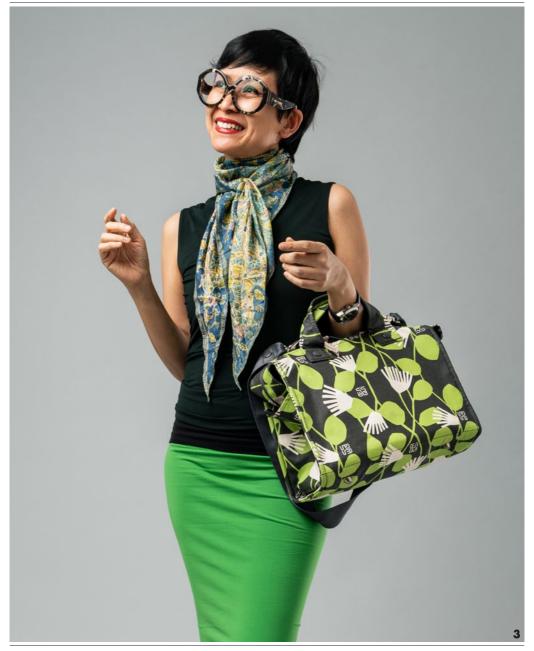

### HERBARIA BAG

When its top zipper closure is opened, the bag offers a boxy compartment space. It has two deep inner pockets for storing 11" laptop or electronic tablet. It comes with a detachable 90cm Bien Strap in Smokey Night colour.