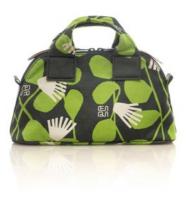

### OLIGOPOLIS BAG

tulisan™

### OLIGOPOLIS BAG

FEATURE

It's a chic handbag that can be carried by hand, on the shoulder, or as a crossbody. Comes with a wide strap and a dust bag.

#### SIZE

27,5 x 9 x 15 cm | 11 x 3,5 x 6 in

**WEIGHT** 0,30 kg

Rp1,098,000

SHOULDER STRAP 90 cm

#### BOL2219-NF

tulisan™