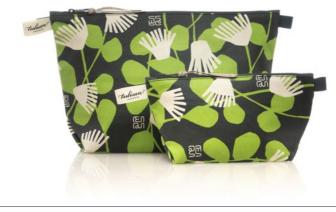

# ORGANIZER

L Rp358,000M Rp278,000

#### FEATURE

**ORG2219–NF** Nero Forest

It has a trapezium handheld bag with a base, fastened by a top zipper closure, to carry smaller items within a larger handbag.

#### SIZE | WEIGHT

- L 25 x 10 x 21,5 cm | 10 x 4 x 8,5 in (0,09 kg)
- **M** 17 x 8 x 12,5 cm | 6,75 x 3 x 5 in (0,05 kg)

tulisan