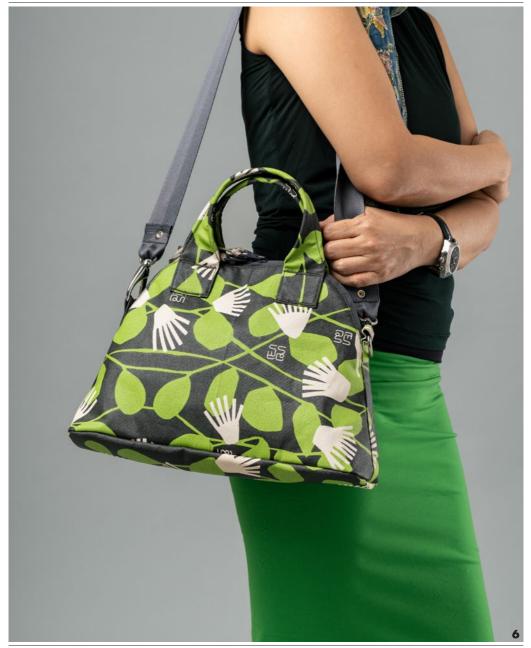

### HERBARIA BAG

tulisan™

### HERBARIA BAG

#### FEATURE

The simple design fits well with all different kinds of outfits and occasions-perfect for work, luncheons, shopping, or daily use. Comes with a wide strap and a dust bag.