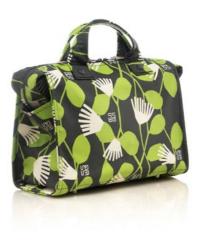

### HERBARIA BAG

tulisan™

### HERBARIA BAG

#### FEATURE

The simple design fits well with all different kinds of outfits and occasions-perfect for work, luncheons, shopping, or daily use. Comes with a wide strap and a dust bag.

#### BHE2219-NF

Nero Forest

#### SIZE

33 x 16 x 25 cm | 13 x 6,5 x 10 in

**WEIGHT** 0,75 kg

Rp1,998,000

SHOULDER STRAP 90 cm

*tulisan*™

### HERBARIA BAG

When its top zipper closure is opened, the bag offers a boxy compartment space. It has two deep inner pockets for storing 11" laptop or electronic tablet. It comes with a detachable 90cm Bien Strap in Smokey Night colour.