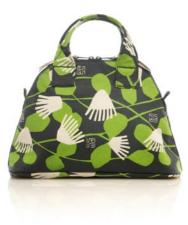

### HERBARIA BAG

tulisan™

### HERBARIA BAG

#### BHE2219-NF

Nero Forest

#### SIZE

33 x 16 x 25 cm | 13 x 6,5 x 10 in

**WEIGHT** 0,75 kg

Rp1,998,000

SHOULDER STRAP 90 cm

*tulisan*™