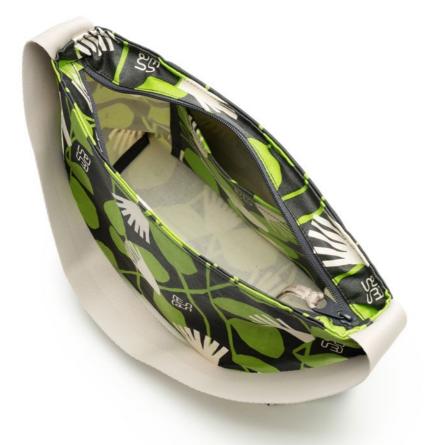

### HERBARIA BAG

When its top zipper closure is opened, the bag offers a boxy compartment space. It has two deep inner pockets for storing 11" laptop or electronic tablet. It comes with a detachable 90cm Bien Strap in Smokey Night colour.