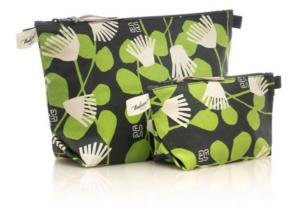

# POUCH

tulisan™

L Rp338,000M Rp258,000

#### FEATURE

Pouch is flat handheld bag, fastened by a top zipper closure, to carry smaller items within a larger handbag.

#### SIZE | WEIGHT

- L 36 x 26,5 cm | 14,25 x 10,5 in (0,09 kg)
- **M** 25 x 19 cm | 10 x 7,5 in (0,05 kg)

#### POU2219-NF

Hand-printed serigraphy textiles on unbleached (chlorine-free) cotton canvas, using eco-friendly water-based inks. For the handbags and accessories category, unless otherwise noted, each textile is protected with water-resistant Poly-Urethane coatings. This interior lining is a highly durable water-repellent fabric, created using the most advanced technology from recycled PET bottles and post-consumer materials. Every piece is handmade with fair, sustainable, and ethical practices.