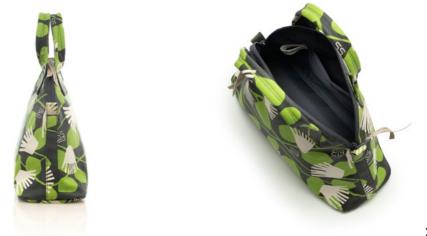

### OLIGOPOLIS BAG

tulisan™

### OLIGOPOLIS BAG

FEATURE

It's a chic handbag that can be carried by hand, on the shoulder, or as a crossbody. Comes with a wide strap and a dust bag.

#### SIZE

27,5 x 9 x 15 cm | 11 x 3,5 x 6 in

**WEIGHT** 0,30 kg

Rp1,098,000

SHOULDER STRAP 90 cm

#### BOL2219-NF

tulisan™