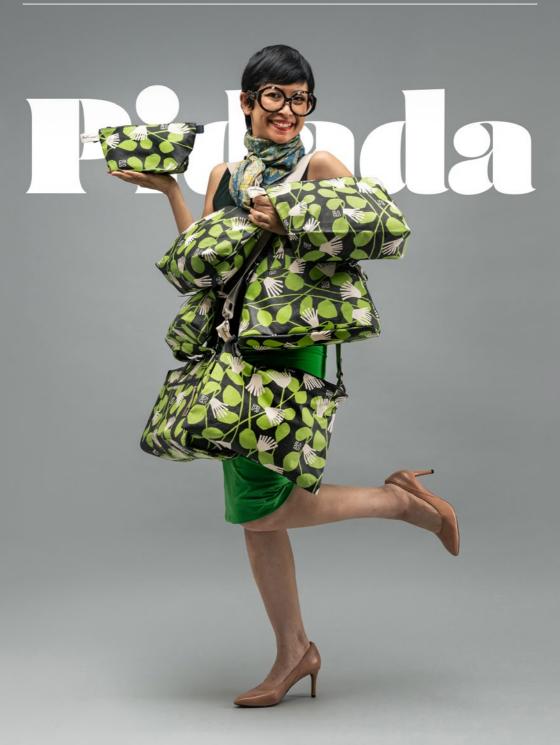

tulisan™



tulisan

### SHOP ONLINE.

#### PT TULISAN SUSUNAN TINTA

info@tulisan.com



# DS.

#### DARMAWANGSA SQUARE

Ground Floor #24 Jalan Darmawangsa VI Jakarta 12160 Indonesia

P. +62 21 7278 0235



# PS.

#### PLAZA SENAYAN

Level 3, No. 321C Jalan Asia Afrika No. 8 Jakarta 10270 Indonesia

P. +62 21 5790 0412





RICHARD WA +62 815 1051 7424 NITA WA +62 811 8337 313 DESI WA +62 822 4963 3734 ADAM WA +62 811 8337 312

tulisan™

### HERBARIA BAG



tulisan™

### HERBARIA BAG

#### FEATURE

The simple design fits well with all different kinds of outfits and occasions-perfect for work, luncheons, shopping, or daily use. Comes with a wide strap and a dust bag.

#### BHE2219-NF

Nero Forest



#### SIZE

33 x 16 x 25 cm | 13 x 6,5 x 10 in

**WEIGHT** 0,75 kg

Rp1,998,000

SHOULDER STRAP 90 cm