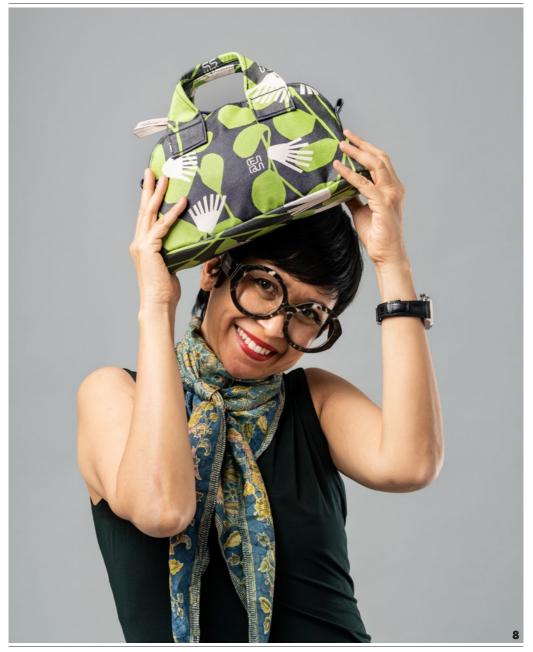

### OLIGOPOLIS BAG

tulisan™

### OLIGOPOLIS BAG

FEATURE

It's a chic handbag that can be carried by hand, on the shoulder, or as a crossbody. Comes with a wide strap and a dust bag.

#### SIZE

27,5 x 9 x 15 cm | 11 x 3,5 x 6 in

**WEIGHT** 0,30 kg

Rp1,098,000

SHOULDER STRAP 90 cm

#### BOL2219-NF

tulisan™