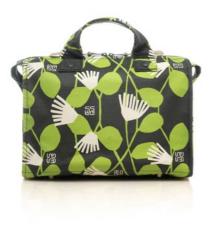

### HERBARIA BAG

tulisan™

### HERBARIA BAG

#### FEATURE

The simple design fits well with all different kinds of outfits and occasions-perfect for work, luncheons, shopping, or daily use. Comes with a wide strap and a dust bag.

#### BHE2219-NF

Nero Forest

#### SIZE

33 x 16 x 25 cm | 13 x 6,5 x 10 in

**WEIGHT** 0,75 kg

Rp1,998,000

SHOULDER STRAP 90 cm

*tulisan*™

### HERBARIA BAG

When its top zipper closure is opened, the bag offers a boxy compartment space. It has two deep inner pockets for storing 11" laptop or electronic tablet. It comes with a detachable 90cm Bien Strap in Smokey Night colour.