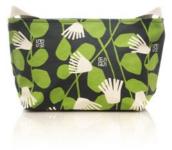

# POUCH

tulisan™

L Rp338,000M Rp258,000

#### FEATURE

Pouch is flat handheld bag, fastened by a top zipper closure, to carry smaller items within a larger handbag.

#### SIZE | WEIGHT

- L 36 x 26,5 cm | 14,25 x 10,5 in (0,09 kg)
- **M** 25 x 19 cm | 10 x 7,5 in (0,05 kg)

#### POU2219-NF

Hand-printed serigraphy textiles on unbleached (chlorine-free) cotton canvas, using eco-friendly water-based inks. For the handbags and accessories category, unless otherwise noted, each textile is protected with water-resistant Poly-Urethane coatings. This interior lining is a highly durable water-repellent fabric, created using the most advanced technology from recycled PET bottles and post-consumer materials. Every piece is handmade with fair, sustainable, and ethical practices.