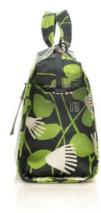

### ROLIPOLIE BAG

tulisan™

Rp1,398,000

#### FEATURE

This Rolipolie Bag can be carried as a wristlet or a sling bag. Comes with a wide strap and a dust bag.

#### SIZE

34,5 x 12 x 21,5 cm | 13,5 x 4,75 x 8,5 in

**WEIGHT** 0,4 kg SHOULDER STRAP 90 cm

#### BRO2219-NF

tulisan™