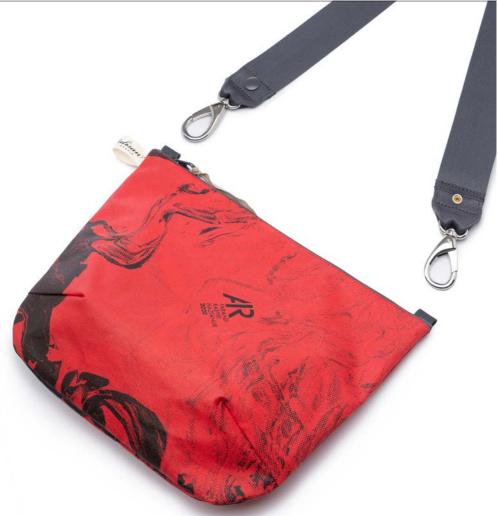

### PAN1832-RR-L

Red Rumor

FEATURE

tulisan™

For effortlessly chic travel, the Annex has two loops for attaching our Bien Strap, worn as a sling pouch or a simple hand-carried purse.

The Bien Straps are sold separately in different lengths.

### FEATURE

Its deluxe-quality fastener is designed with a special spring mechanism for the clasp that made it easy to attach, solid, and sturdy enough to carry heavy loads. Non-adjustable.