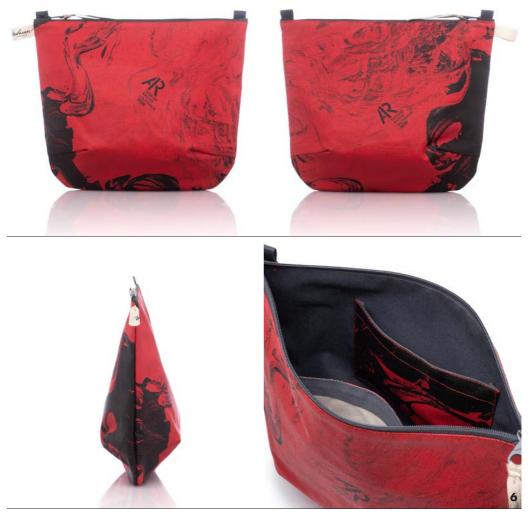

### SIZE

35.5 x 18 x 31 cm | 13.97 x 7.08 x 12.20 in

A simple pouch with darts on its bottom rounded corners and a durable waterproof inner lining, giving it a sophisticated voluminous silhouette.

### PAN1832-RR-L

Red Rumor

FEATURE

tulisan™

For effortlessly chic travel, the Annex has two loops for attaching our Bien Strap, worn as a sling pouch or a simple hand-carried purse.

The Bien Straps are sold separately in different lengths.

tulisan™

Each Annex Pouch comes with a pretty medium gift box and a personalised greeting card for any occasion.

tulisan™