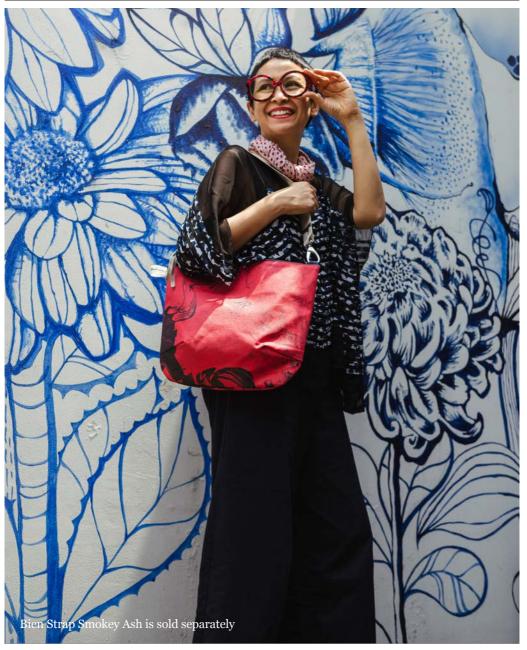

### PAN1832-RR-L

Red Rumor

FEATURE

tulisan™

For effortlessly chic travel, the Annex has two loops for attaching our Bien Strap, worn as a sling pouch or a simple hand-carried purse.

The Bien Straps are sold separately in different lengths.

### BIEN STRAP

### FEATURE

Its deluxe-quality fastener is designed with a special spring mechanism for the clasp that made it easy to attach, solid, and sturdy enough to carry heavy loads. Non-adjustable.