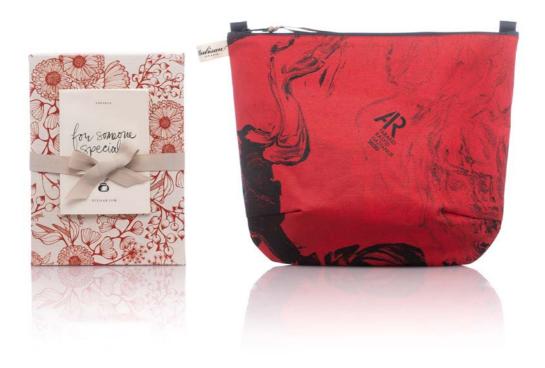

tulisan™

tulisan™

tulisan™

tulisan™

Rp448.000

### SIZE

35.5 x 18 x 31 cm | 13.97 x 7.08 x 12.20 in

A simple pouch with darts on its bottom rounded corners and a durable waterproof inner lining, giving it a sophisticated voluminous silhouette.

### PAN1832-RR-L

Red Rumor

FEATURE

tulisan™

For effortlessly chic travel, the Annex has two loops for attaching our Bien Strap, worn as a sling pouch or a simple hand-carried purse.

The Bien Straps are sold separately in different lengths.

tulisan™

Each Annex Pouch comes with a pretty medium gift box and a personalised greeting card for any occasion.

tulisan™