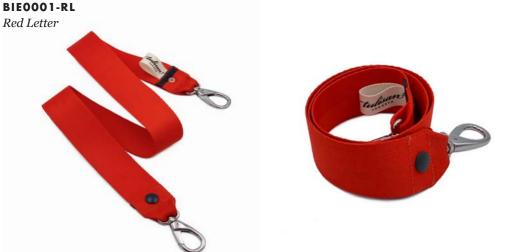

### BIEN STRAP

### FEATURE

Its deluxe-quality fastener is designed with a special spring mechanism for the clasp that made it easy to attach, solid, and sturdy enough to carry heavy loads. Non-adjustable.

#### BIE0001-SN

Smokey Night

- L Rp388,000
- **M** Rp368,000
- **S** Rp348,000
- **P** Rp328,000

#### SIZE

- L 110 cm | 43.30 in
- **M** 100 cm | 39.37 in
- **S** 90 cm | 35.43 in
- **P** 60 cm | 23.62 in

tulisan™