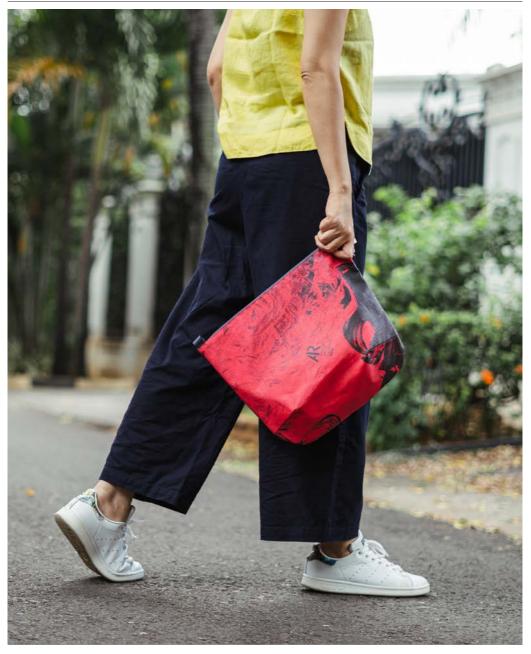

### PAN1832-RR-L

Red Rumor

FEATURE

tulisan™

For effortlessly chic travel, the Annex has two loops for attaching our Bien Strap, worn as a sling pouch or a simple hand-carried purse.

The Bien Straps are sold separately in different lengths.

### SIZE

35.5 x 18 x 31 cm | 13.97 x 7.08 x 12.20 in

A simple pouch with darts on its bottom rounded corners and a durable waterproof inner lining, giving it a sophisticated voluminous silhouette.