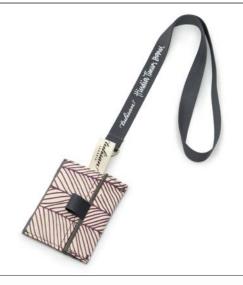

# ACCESS WALLET

tulisan™

# ACCESS WALLET

#### FEATURE

It's a slim case with layering compartments for cards with a detachable special edition lanyard of Tulisan. It's a practical accessory for keeping your access cards handy wherever you go.

## WAC2234-VA

Violet Aubergine

## SIZE

11 x 8,5 cm | 4,5 x 3,5 in

**WEIGHT** 0,10 kg

Rp268.000

LANYARD 45 cm (folded)

tulisan™