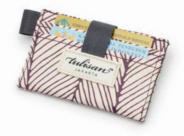

# WALLET CARD HOLDER

tulisan™

# WALLET CARD HOLDER

Rp248.000

#### FEATURE

It is a practical open wallet with straps to hold your cards, with a side loop to hold keys.

#### SIZE

11 x 7 cm | 4,5 x 2,75 in

WEIGHT

0,10 kg

### WCH2234-VA

Violet Aubergine

Hand-printed serigraphy textiles on unbleached (chlorine-free) cotton canvas, using eco-friendly water-based inks. For the handbags and accessories category, unless otherwise noted, each textile is protected with water-resistant Poly-Urethane coatings. This interior lining is a highly durable water-repellent fabric. Every piece is handmade with fair, sustainable, and ethical practices.