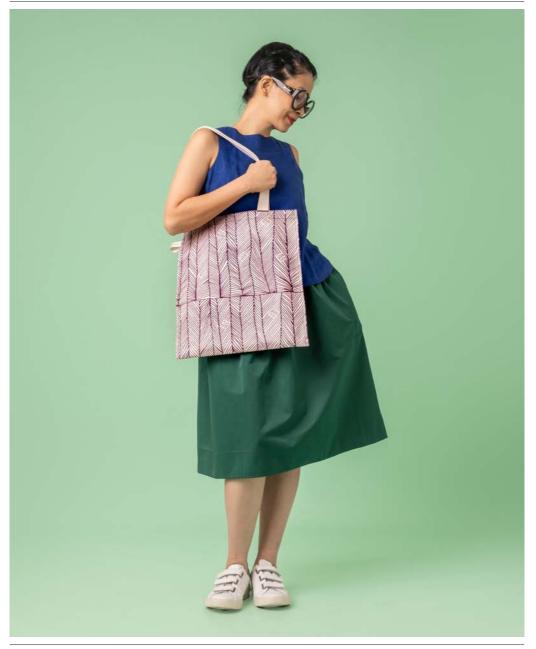

# TUTTIFRUTTI TOTE

tulisan

# **TUTTIFRUTTI** TOTE

## FEATURE

It's a lightweight tote with cotton woven shoulder handles, for carrying daily belongings during a relaxing stroll. Comes with a dustbag.

#### SIZE

35,5 x 40 cm | 14 x 7 x 15,75 in

WEIGHT 0,18 kg

Rp598.000

SHOULDER STRAP 65 cm

tulisan™

## TUTTIFRUTTI TOTE

This Tote can carry your portfolio, A4 document, or cutting equipment.

tulisan™