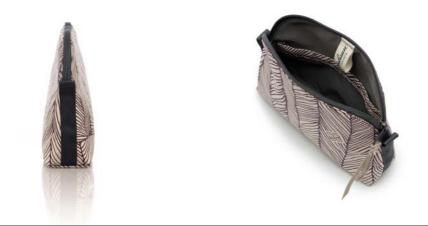

# LARGE ANNEX POUCH

tulisan™

# LARGE ANNEX Rp698.000 POUCH

#### FEATURE

A simple pouch with darts on its bottom rounded corners and a durable waterproof inner lining, giving it a sophisticated voluminous silhouette. The Bien Straps are sold separately in different lengths.

## PAN2234-VA-L

Violet Aubergine

### SIZE

35,5 x 18 x 31 cm | 14 x 7 x 12,25 in

**WEIGHT** 0,21 kg

tulisan™