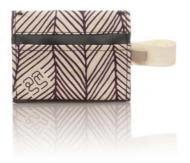

# ACCESS WALLET

tulisan™

# ACCESS WALLET

#### FEATURE

It's a slim case with layering compartments for cards with a detachable special edition lanyard of Tulisan. It's a practical accessory for keeping your access cards handy wherever you go.

## WAC2234-VA

Violet Aubergine

## SIZE

11 x 8,5 cm | 4,5 x 3,5 in

**WEIGHT** 0,10 kg

Rp268.000

LANYARD 45 cm (folded)

tulisan™