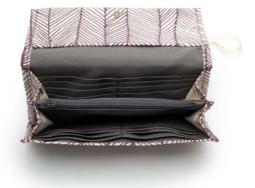

# OLIO CLUTCH

tulisan™

# OLIO CLUTCH

#### Rp748.000

### FEATURE

Olio Clutch has several compartments to store flat banknotes, receipts, 12 credit cards, and a zipped coin purse. Comes with a dustbag.

#### SIZE

21 x 12 cm | 8,25 x 4,75 in

#### WEIGHT 0,13 kg

## COL2234-VA

Violet Aubergine

tulisan™