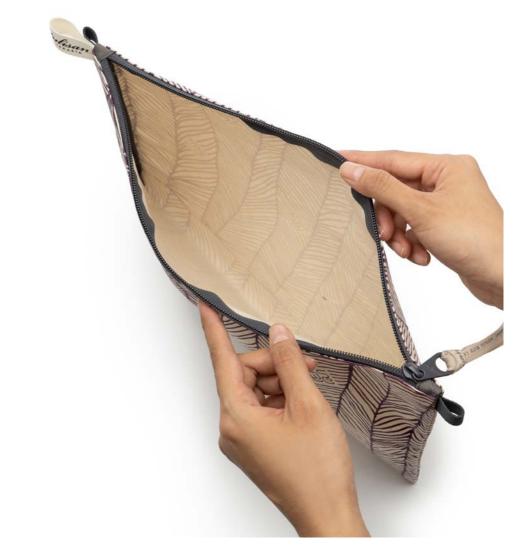

# LARGE ANNEX POUCH

tulisan™

# LARGE ANNEX Rp698.000 POUCH

#### FEATURE

A simple pouch with darts on its bottom rounded corners and a durable waterproof inner lining, giving it a sophisticated voluminous silhouette. The Bien Straps are sold separately in different lengths.

## PAN2234-VA-L

Violet Aubergine

### SIZE

35,5 x 18 x 31 cm | 14 x 7 x 12,25 in

**WEIGHT** 0,21 kg

tulisan™