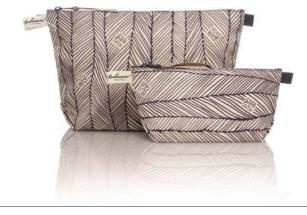

# POUCH

tulisan™

L Rp338.000

**M** Rp258.000

P Rp218.000

#### FEATURE

Pouch is flat handheld bag, fastened by a top zipper closure, to carry smaller items within a larger handbag.

#### SIZE | WEIGHT

- L 36 x 26,5 cm | 14,25 x 10,5 in (0,09 kg)
- **M** 25 x 19 cm | 10 x 7,5 in (0,05 kg)
- **P** 20 x 10 cm | 8 x 4 in (0,035 kg)

#### POU2234-VA

Violet Aubergine

tulisan™

# POUCH

Our Pouches can store smaller items neatly within a larger handbag.