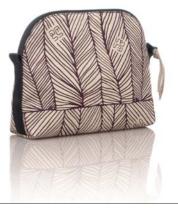

# *tulisan*™ SOIRÉE PURSE

#### Rp328.000

#### FEATURE

Soirée is a simple all-in-one purse to stow your mobile phone, small wallet, or other basic essentials while you're out and about.

#### SIZE

20 x 6 x 16,5 cm | 8 x 2,50 x 6,50 in

WEIGHT 0,08 kg

## PSO2234-VA

Violet Aubergine

tulisan™