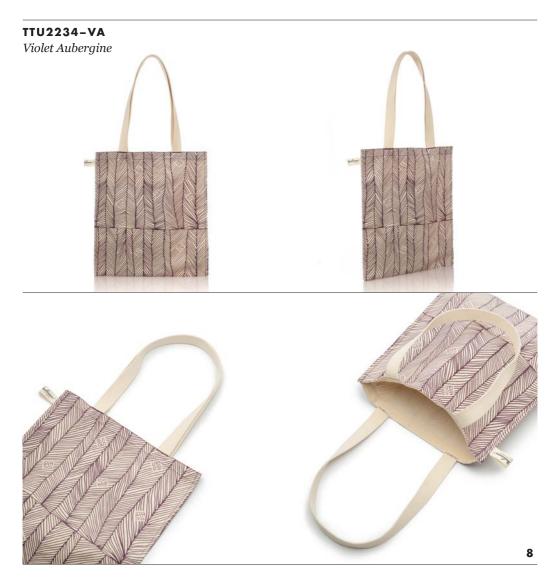

# TUTTIFRUTTI TOTE

tulisan

# **TUTTIFRUTTI** TOTE

## FEATURE

It's a lightweight tote with cotton woven shoulder handles, for carrying daily belongings during a relaxing stroll. Comes with a dustbag.

#### SIZE

35,5 x 40 cm | 14 x 7 x 15,75 in

WEIGHT 0,18 kg

Rp598.000

SHOULDER STRAP 65 cm

tulisan™

## TUTTIFRUTTI TOTE

This Tote can carry your portfolio, A4 document, or cutting equipment.

tulisan™