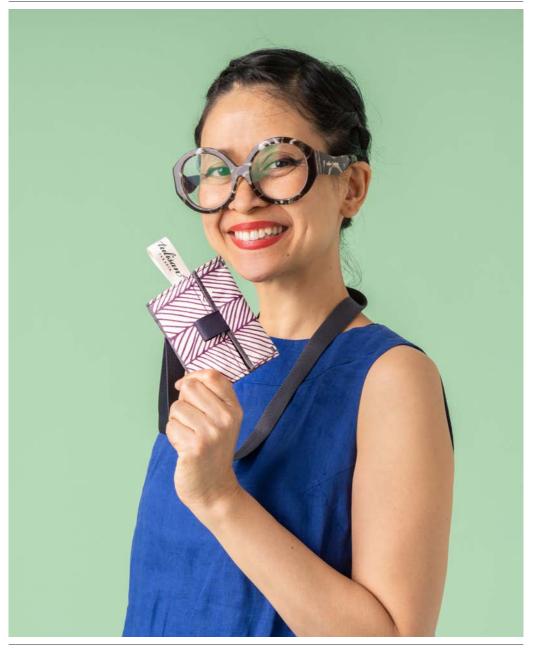

# ACCESS WALLET

tulisan™

# ACCESS WALLET

#### FEATURE

It's a slim case with layering compartments for cards with a detachable special edition lanyard of Tulisan. It's a practical accessory for keeping your access cards handy wherever you go.

## WAC2234-VA

Violet Aubergine

## SIZE

11 x 8,5 cm | 4,5 x 3,5 in

**WEIGHT** 0,10 kg

Rp268.000

LANYARD 45 cm (folded)

tulisan™