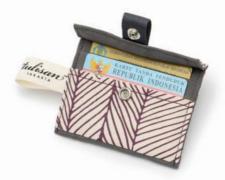

# WALLET CARD HOLDER

tulisan™

# WALLET CARD HOLDER

Rp248.000

#### FEATURE

It is a practical open wallet with straps to hold your cards, with a side loop to hold keys.

#### SIZE

11 x 7 cm | 4,5 x 2,75 in

WEIGHT

0,10 kg

### WCH2234-VA

Violet Aubergine

Hand-printed serigraphy textiles on unbleached (chlorine-free) cotton canvas, using eco-friendly water-based inks. For the handbags and accessories category, unless otherwise noted, each textile is protected with water-resistant Poly-Urethane coatings. This interior lining is a highly durable water-repellent fabric. Every piece is handmade with fair, sustainable, and ethical practices.