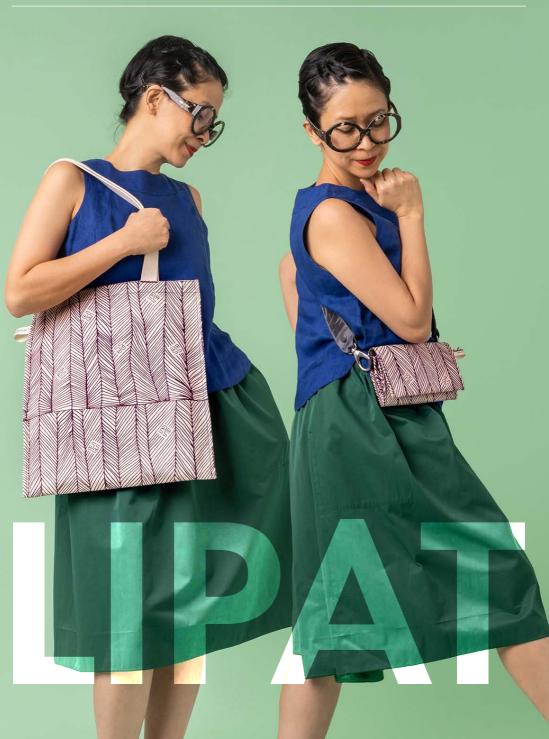

# TUTTIFRUTTI TOTE

tulisan

# **TUTTIFRUTTI** TOTE

## FEATURE

It's a lightweight tote with cotton woven shoulder handles, for carrying daily belongings during a relaxing stroll. Comes with a dustbag.

#### SIZE

35,5 x 40 cm | 14 x 7 x 15,75 in

WEIGHT 0,18 kg

Rp598.000

SHOULDER STRAP 65 cm

tulisan™

## TUTTIFRUTTI TOTE

This Tote can carry your portfolio, A4 document, or cutting equipment.

tulisan™