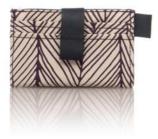

# WALLET CARD HOLDER

tulisan™

# WALLET CARD HOLDER

Rp248.000

#### FEATURE

It is a practical open wallet with straps to hold your cards, with a side loop to hold keys.

#### SIZE

11 x 7 cm | 4,5 x 2,75 in

WEIGHT

0,10 kg

### WCH2234-VA

Violet Aubergine

Hand-printed serigraphy textiles on unbleached (chlorine-free) cotton canvas, using eco-friendly water-based inks. For the handbags and accessories category, unless otherwise noted, each textile is protected with water-resistant Poly-Urethane coatings. This interior lining is a highly durable water-repellent fabric. Every piece is handmade with fair, sustainable, and ethical practices.