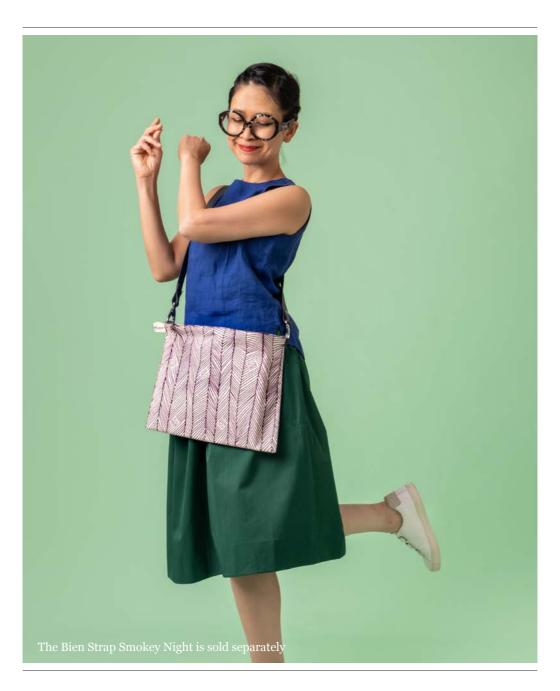

# LARGE ANNEX POUCH

tulisan™

# LARGE ANNEX Rp698.000 POUCH

#### FEATURE

A simple pouch with darts on its bottom rounded corners and a durable waterproof inner lining, giving it a sophisticated voluminous silhouette. The Bien Straps are sold separately in different lengths.

## PAN2234-VA-L

Violet Aubergine

### SIZE

35,5 x 18 x 31 cm | 14 x 7 x 12,25 in

**WEIGHT** 0,21 kg

tulisan™