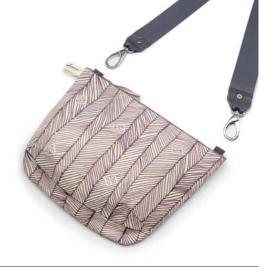

# LARGE ANNEX POUCH

tulisan™

# LARGE ANNEX Rp698.000 POUCH

#### FEATURE

A simple pouch with darts on its bottom rounded corners and a durable waterproof inner lining, giving it a sophisticated voluminous silhouette. The Bien Straps are sold separately in different lengths.

## PAN2234-VA-L

Violet Aubergine

### SIZE

35,5 x 18 x 31 cm | 14 x 7 x 12,25 in

**WEIGHT** 0,21 kg

tulisan™