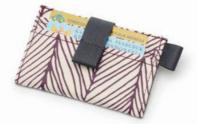

# WALLET CARD HOLDER

tulisan™

# WALLET CARD HOLDER

Rp248.000

#### FEATURE

It is a practical open wallet with straps to hold your cards, with a side loop to hold keys.

#### SIZE

11 x 7 cm | 4,5 x 2,75 in

WEIGHT

0,10 kg

### WCH2234-VA

Violet Aubergine

Hand-printed serigraphy textiles on unbleached (chlorine-free) cotton canvas, using eco-friendly water-based inks. For the handbags and accessories category, unless otherwise noted, each textile is protected with water-resistant Poly-Urethane coatings. This interior lining is a highly durable water-repellent fabric. Every piece is handmade with fair, sustainable, and ethical practices.