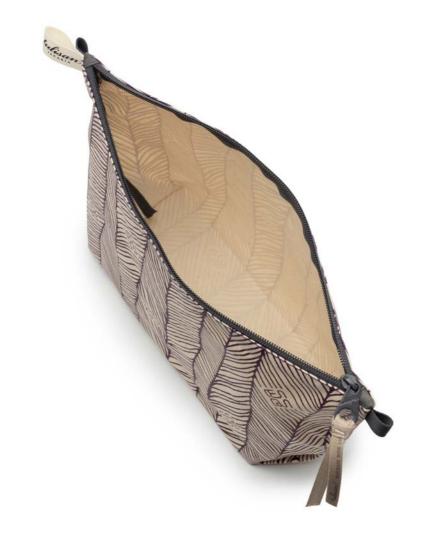

# LARGE ANNEX POUCH

tulisan™

# LARGE ANNEX Rp698.000 POUCH

#### FEATURE

A simple pouch with darts on its bottom rounded corners and a durable waterproof inner lining, giving it a sophisticated voluminous silhouette. The Bien Straps are sold separately in different lengths.

## PAN2234-VA-L

Violet Aubergine

### SIZE

35,5 x 18 x 31 cm | 14 x 7 x 12,25 in

**WEIGHT** 0,21 kg

tulisan™