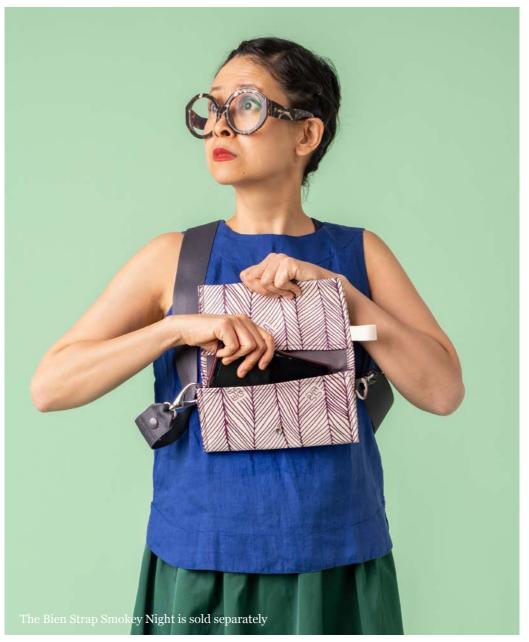

# LARGE ANNEX POUCH

tulisan™

# LARGE ANNEX Rp698.000 POUCH

#### FEATURE

A simple pouch with darts on its bottom rounded corners and a durable waterproof inner lining, giving it a sophisticated voluminous silhouette. The Bien Straps are sold separately in different lengths.

## PAN2234-VA-L

Violet Aubergine

### SIZE

35,5 x 18 x 31 cm | 14 x 7 x 12,25 in

**WEIGHT** 0,21 kg

tulisan™