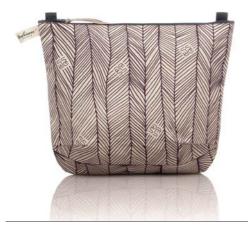

# POUCH

tulisan™

L Rp338.000

**M** Rp258.000

P Rp218.000

#### FEATURE

Pouch is flat handheld bag, fastened by a top zipper closure, to carry smaller items within a larger handbag.

#### SIZE | WEIGHT

- L 36 x 26,5 cm | 14,25 x 10,5 in (0,09 kg)
- **M** 25 x 19 cm | 10 x 7,5 in (0,05 kg)
- **P** 20 x 10 cm | 8 x 4 in (0,035 kg)

#### POU2234-VA

Violet Aubergine

tulisan™

# POUCH

Our Pouches can store smaller items neatly within a larger handbag.