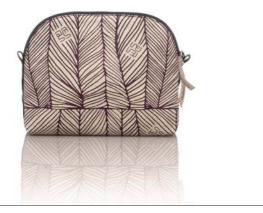

# *tulisan*™ SOIRÉE PURSE

#### Rp328.000

#### FEATURE

Soirée is a simple all-in-one purse to stow your mobile phone, small wallet, or other basic essentials while you're out and about.

#### SIZE

20 x 6 x 16,5 cm | 8 x 2,50 x 6,50 in

WEIGHT 0,08 kg

## PSO2234-VA

Violet Aubergine

tulisan™