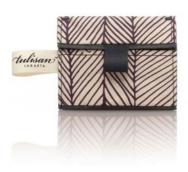

# ACCESS WALLET

tulisan™

# ACCESS WALLET

#### FEATURE

It's a slim case with layering compartments for cards with a detachable special edition lanyard of Tulisan. It's a practical accessory for keeping your access cards handy wherever you go.

## WAC2234-VA

Violet Aubergine

## SIZE

11 x 8,5 cm | 4,5 x 3,5 in

**WEIGHT** 0,10 kg

Rp268.000

LANYARD 45 cm (folded)

tulisan™