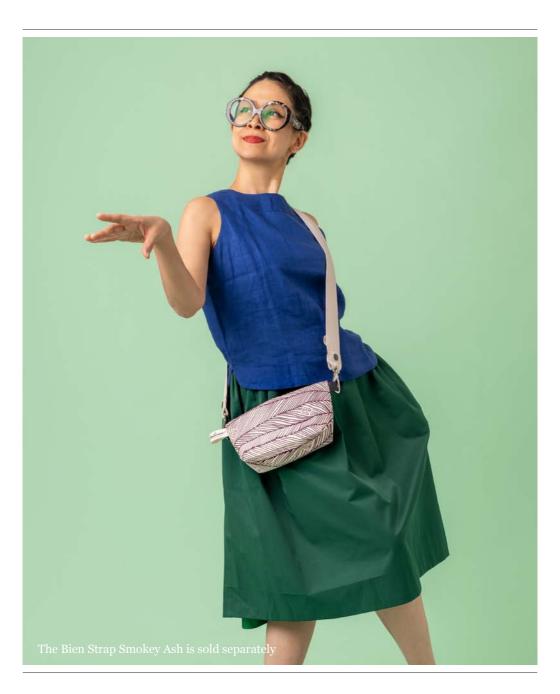

# LARGE ANNEX POUCH

tulisan™

# LARGE ANNEX Rp698.000 POUCH

#### FEATURE

A simple pouch with darts on its bottom rounded corners and a durable waterproof inner lining, giving it a sophisticated voluminous silhouette. The Bien Straps are sold separately in different lengths.

## PAN2234-VA-L

Violet Aubergine

### SIZE

35,5 x 18 x 31 cm | 14 x 7 x 12,25 in

**WEIGHT** 0,21 kg

tulisan™