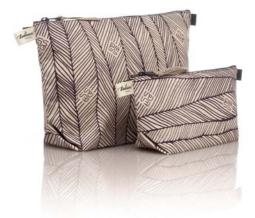

# POUCH

tulisan™

L Rp338.000

**M** Rp258.000

P Rp218.000

#### FEATURE

Pouch is flat handheld bag, fastened by a top zipper closure, to carry smaller items within a larger handbag.

#### SIZE | WEIGHT

- L 36 x 26,5 cm | 14,25 x 10,5 in (0,09 kg)
- **M** 25 x 19 cm | 10 x 7,5 in (0,05 kg)
- **P** 20 x 10 cm | 8 x 4 in (0,035 kg)

#### POU2234-VA

Violet Aubergine

tulisan™

# POUCH

Our Pouches can store smaller items neatly within a larger handbag.