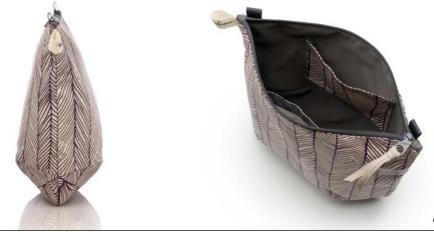

# OLIO CLUTCH

tulisan™

# OLIO CLUTCH

#### Rp748.000

### FEATURE

Olio Clutch has several compartments to store flat banknotes, receipts, 12 credit cards, and a zipped coin purse. Comes with a dustbag.

#### SIZE

21 x 12 cm | 8,25 x 4,75 in

#### WEIGHT 0,13 kg

## COL2234-VA

Violet Aubergine

tulisan™