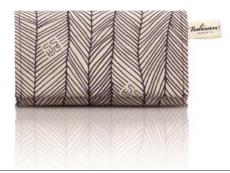

# OLIO CLUTCH

tulisan™

# OLIO CLUTCH

#### Rp748.000

### FEATURE

Olio Clutch has several compartments to store flat banknotes, receipts, 12 credit cards, and a zipped coin purse. Comes with a dustbag.

#### SIZE

21 x 12 cm | 8,25 x 4,75 in

#### WEIGHT 0,13 kg

## COL2234-VA

Violet Aubergine

tulisan™