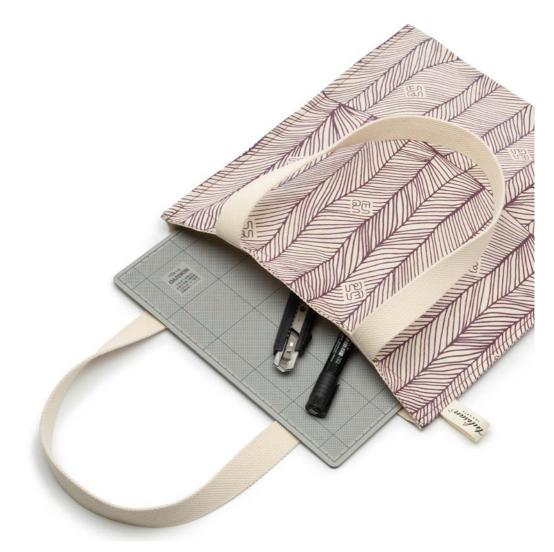

# TUTTIFRUTTI TOTE

tulisan

# **TUTTIFRUTTI** TOTE

## FEATURE

It's a lightweight tote with cotton woven shoulder handles, for carrying daily belongings during a relaxing stroll. Comes with a dustbag.

#### SIZE

35,5 x 40 cm | 14 x 7 x 15,75 in

WEIGHT 0,18 kg

Rp598.000

SHOULDER STRAP 65 cm

tulisan™

## TUTTIFRUTTI TOTE

This Tote can carry your portfolio, A4 document, or cutting equipment.

tulisan™