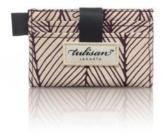

# ACCESS WALLET

tulisan™

# ACCESS WALLET

#### FEATURE

It's a slim case with layering compartments for cards with a detachable special edition lanyard of Tulisan. It's a practical accessory for keeping your access cards handy wherever you go.

## WAC2234-VA

Violet Aubergine

## SIZE

11 x 8,5 cm | 4,5 x 3,5 in

**WEIGHT** 0,10 kg

Rp268.000

LANYARD 45 cm (folded)

tulisan™