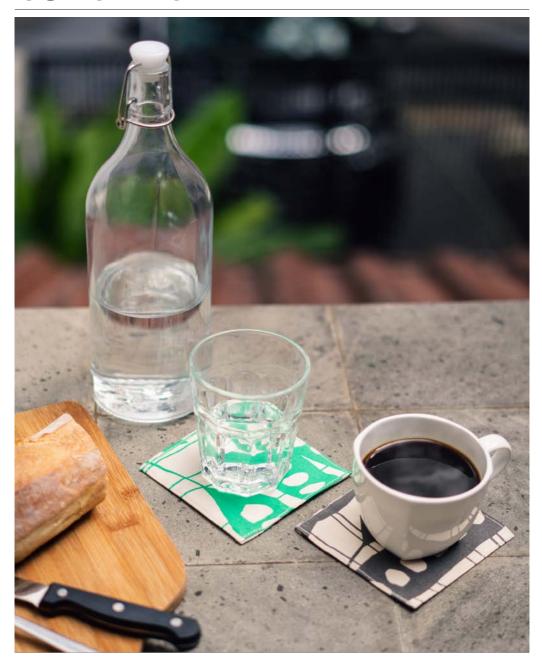

## BEVERAGE COASTERS

### BEVERAGE COASTERS

Rp228.000

#### **FEATURE**

Our Beverage Coasters include a set of 4 handmade canvas bases for your drinking glasses, protecting countertops and other precious surfaces from water damage or heat.

#### SIZE

11 x 11 cm | 4.50 x 4.50 in

#### WEIGHT

0.09 kg

#### HBC2007-GG

Green Grass

HBC2007-SN Smokey Night