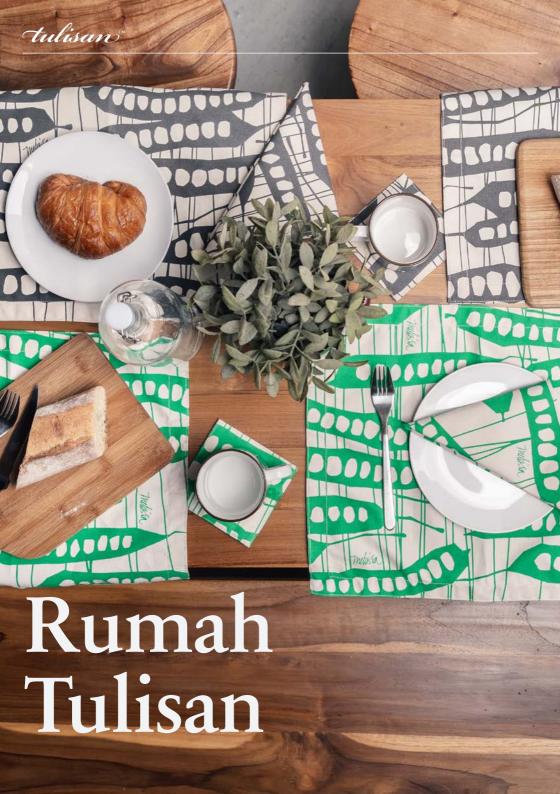

# TABLE SET FOR TWO

# TABLE SET FOR TWO

Rp528.000

#### **FEATURE**

The set includes 2 canvas napkins and placemats, as practical and washable dining accessories.

#### SIZE

Placemat: 43 x 35 cm | 17 x 13.75 in Napkin: 35 x 35 cm | 13.75 x 13.75 in

#### HTS2007-GG

Green Grass

### HTS2007-SN Smokey Night