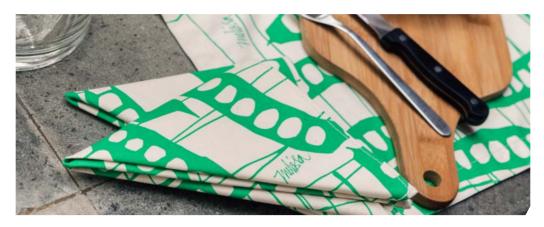

## TEA TOWEL

## TEA TOWEL

Rp348.000

#### **FEATURE**

A multi-functional for household accessories or room decors. You can hang this Tea Towel with simple metal clips on a wooden rod as a curtain to cover open shelves.

#### SIZE

80 x 50 cm | 31.50 x 19.75 in

#### WEIGHT

0.18 kg

#### HTT2007-GG

Green Grass

### HTT2007-SN

Smokey Night