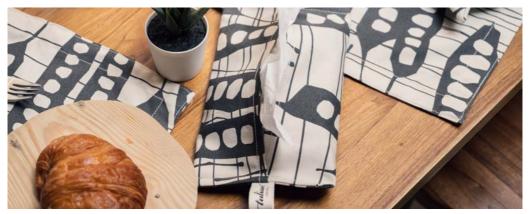

# TISSUE ENVELOPE

# TISSUE ENVELOPE

Rp228.000

#### **FEATURE**

A canvas sleeve to cover a set of 250 sheets of facial tissues. Simple and sophisticated, with a large loop for hanging it on the wall, baby stroller, or inside your car interior.

#### SIZE

34 x 18 cm | 13.50 x 7 in

#### WEIGHT

0.24 kg

#### HTE2007-GG

Green Grass

### HTE2007-SN Smokey Night