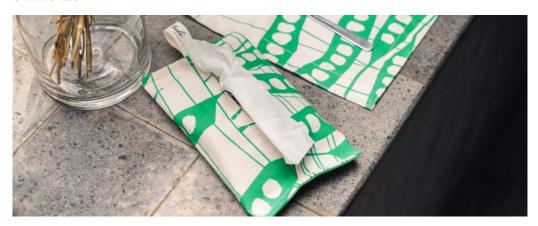

# TISSUE ENVELOPE

# TISSUE ENVELOPE

Rp228.000

#### **FEATURE**

A canvas sleeve to cover a set of 250 sheets of facial tissues. Simple and sophisticated, with a large loop for hanging it on the wall, baby stroller, or inside your car interior.

#### SIZE

34 x 18 cm | 13.50 x 7 in

#### WEIGHT

0.24 kg

#### HTE2007-GG

Green Grass

### HTE2007-SN Smokey Night