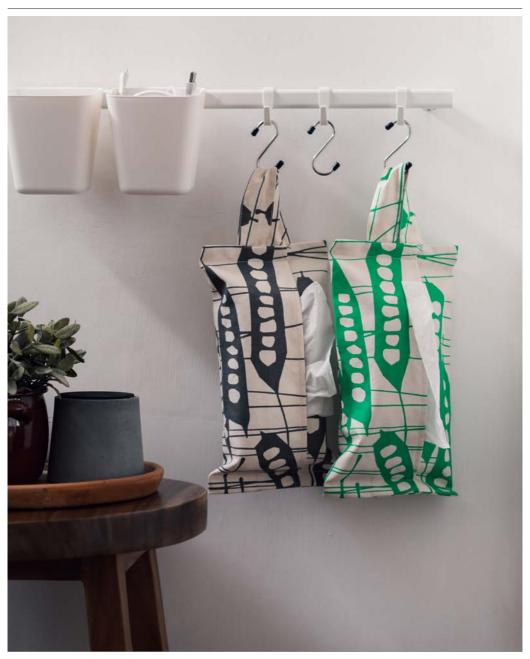

# TISSUE ENVELOPE

# TISSUE ENVELOPE

Rp228.000

#### **FEATURE**

A canvas sleeve to cover a set of 250 sheets of facial tissues. Simple and sophisticated, with a large loop for hanging it on the wall, baby stroller, or inside your car interior.

#### SIZE

34 x 18 cm | 13.50 x 7 in

#### WEIGHT

0.24 kg

#### HTE2007-GG

Green Grass

### HTE2007-SN Smokey Night