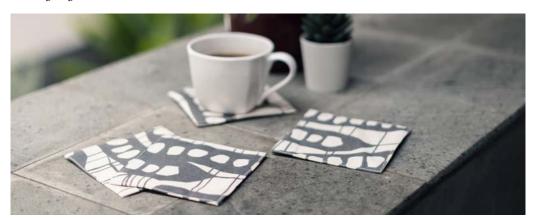

## BEVERAGE COASTERS

### BEVERAGE COASTERS

Rp228.000

#### **FEATURE**

Our Beverage Coasters include a set of 4 handmade canvas bases for your drinking glasses, protecting countertops and other precious surfaces from water damage or heat.

#### SIZE

11 x 11 cm | 4.50 x 4.50 in

#### WEIGHT

0.09 kg

#### HBC2007-GG

Green Grass

HBC2007-SN Smokey Night