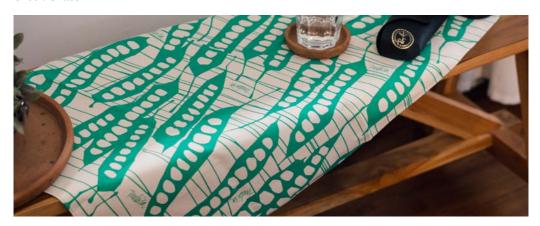

## TEA TOWEL

## TEA TOWEL

Rp348.000

#### **FEATURE**

A multi-functional for household accessories or room decors. You can hang this Tea Towel with simple metal clips on a wooden rod as a curtain to cover open shelves.