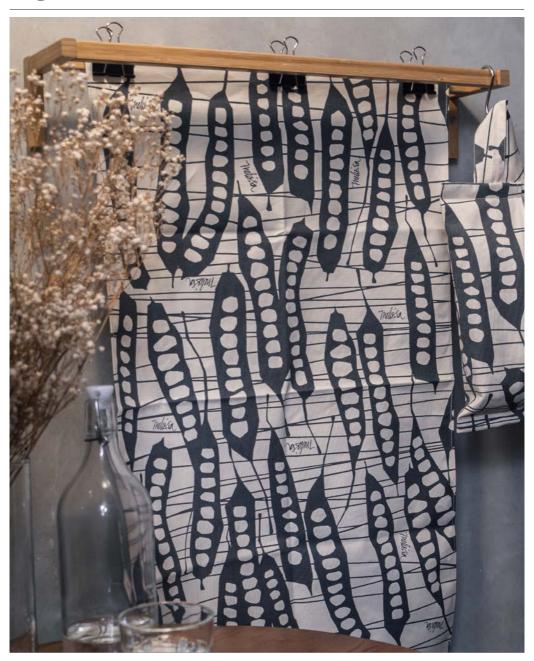

## TEA TOWEL

## TEA TOWEL

Rp348.000

#### **FEATURE**

A multi-functional for household accessories or room decors. You can hang this Tea Towel with simple metal clips on a wooden rod as a curtain to cover open shelves.

#### SIZE

80 x 50 cm | 31.50 x 19.75 in

#### WEIGHT

0.18 kg

#### HTT2007-GG

Green Grass

### HTT2007-SN

Smokey Night