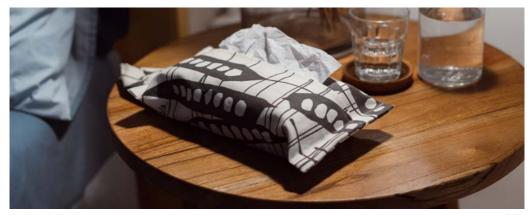

# TISSUE ENVELOPE

# TISSUE ENVELOPE

Rp228.000

#### **FEATURE**

A canvas sleeve to cover a set of 250 sheets of facial tissues. Simple and sophisticated, with a large loop for hanging it on the wall, baby stroller, or inside your car interior.

#### SIZE

34 x 18 cm | 13.50 x 7 in

#### WEIGHT

0.24 kg

#### HTE2007-GG

Green Grass

### HTE2007-SN Smokey Night