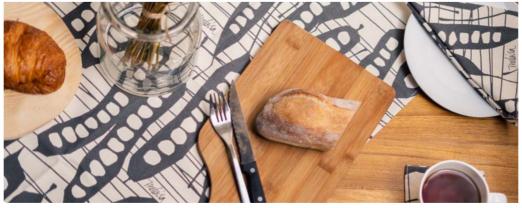

## TEA TOWEL

## TEA TOWEL

Rp348.000

#### **FEATURE**

A multi-functional for household accessories or room decors. You can hang this Tea Towel with simple metal clips on a wooden rod as a curtain to cover open shelves.