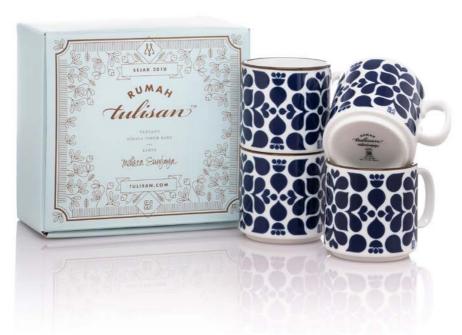

# PORCELAIN MUGS

#### **FEATURE**

A premium set of 4 stackable fine porcelain mugs features our beloved Originals Edition of 'Titik Koma'. Furthermore, each piece bears a hand-painted binding around its lip. 1 set: Rp998.000

2 sets: <del>Rp1,996,000</del> Rp1,888,000 3 sets: <del>Rp2,994,000</del> Rp2,788,000 5 sets: <del>Rp4,990,000</del> Rp4,588,000

#### SIZE

11 oz | 330 ml

#### WEIGHT

1.76 kg (set of 4 with packaging box)

#### DMU0901-4-BN

Blue Note