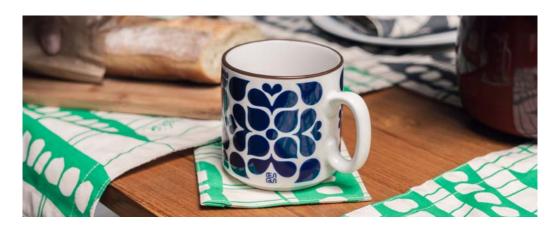

# PORCELAIN MUGS

#### **FEATURE**

A premium set of 4 stackable fine porcelain mugs features our beloved Originals Edition of 'Titik Koma'. Furthermore, each piece bears a hand-painted binding around its lip. 1 set: Rp998.000

#### SIZE

11 oz | 330 ml

#### WEIGHT

1.76 kg (set of 4 with packaging box)

#### DMU0901-4-BN

Blue Note