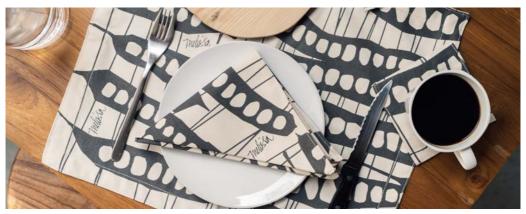

# TABLE SET FOR TWO

# TABLE SET FOR TWO

Rp528.000

#### **FEATURE**

The set includes 2 canvas napkins and placemats, as practical and washable dining accessories.

#### SIZE

Placemat: 43 x 35 cm | 17 x 13.75 in Napkin: 35 x 35 cm | 13.75 x 13.75 in

#### WEIGHT

0.06 kg (2 napkins & 2 placemats)

#### HTS2007-GG

Green Grass

### HTS2007-SN Smokey Night