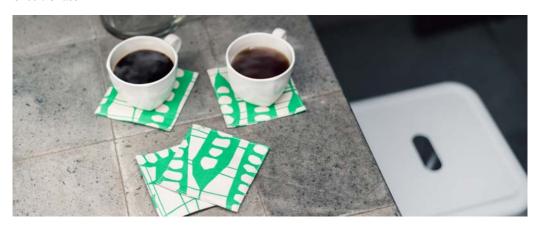

## BEVERAGE COASTERS

### BEVERAGE COASTERS

Rp228.000

#### **FEATURE**

Our Beverage Coasters include a set of 4 handmade canvas bases for your drinking glasses, protecting countertops and other precious surfaces from water damage or heat.

#### SIZE

11 x 11 cm | 4.50 x 4.50 in

#### WEIGHT

0.09 kg

#### HBC2007-GG

Green Grass

HBC2007-SN Smokey Night