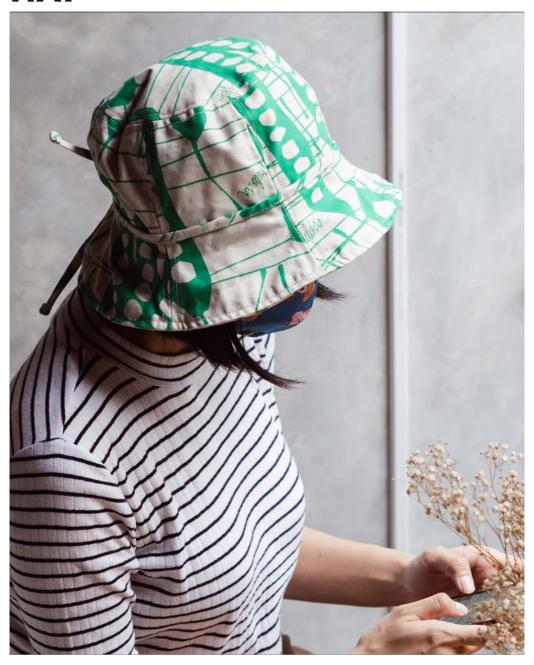

## TWIGGY HAT

## TWIGGY HAT

Rp498.000

#### **FEATURE**

This canvas bucket hat is inspired by Twiggy, the British fashion icon during the swinging sixties. Its simple and whimsical shape makes it a sweet head accessory.

#### SIZE

All size

#### WEIGHT

0.16 kg

#### DIAMETER

20 cm | 7.87 in

#### ATW2007-GG

Green Grass

### ATW2007-SN Smokey Night