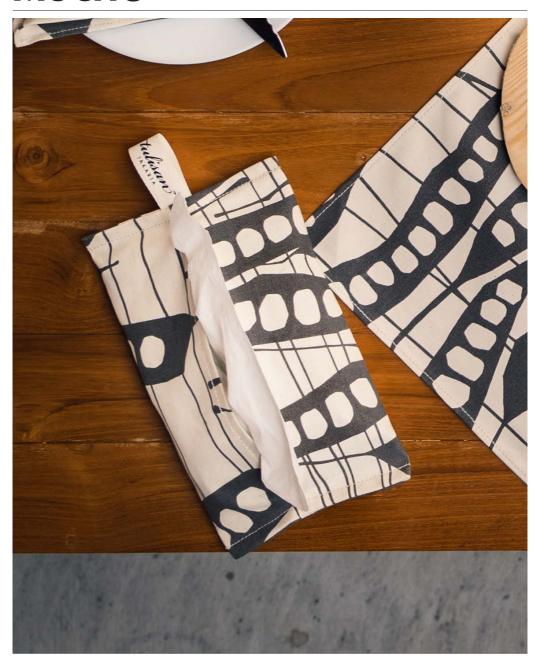

# TISSUE ENVELOPE

# TISSUE ENVELOPE

Rp228.000

#### **FEATURE**

A canvas sleeve to cover a set of 250 sheets of facial tissues. Simple and sophisticated, with a large loop for hanging it on the wall, baby stroller, or inside your car interior.

#### SIZE

34 x 18 cm | 13.50 x 7 in

#### WEIGHT

0.24 kg

#### HTE2007-GG

Green Grass

### HTE2007-SN Smokey Night