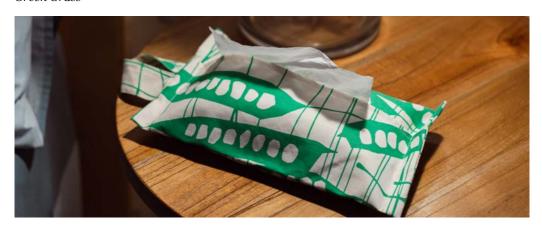

# TISSUE ENVELOPE

# TISSUE ENVELOPE

Rp228.000

#### **FEATURE**

A canvas sleeve to cover a set of 250 sheets of facial tissues. Simple and sophisticated, with a large loop for hanging it on the wall, baby stroller, or inside your car interior.

#### SIZE

34 x 18 cm | 13.50 x 7 in

#### WEIGHT

0.24 kg

#### HTE2007-GG

Green Grass

### HTE2007-SN Smokey Night