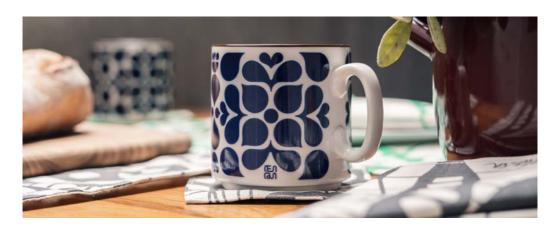

# PORCELAIN MUGS

#### **FEATURE**

A premium set of 4 stackable fine porcelain mugs features our beloved Originals Edition of 'Titik Koma'. Furthermore, each piece bears a hand-painted binding around its lip. 1 set: Rp998.000

#### SIZE

11 oz | 330 ml

#### WEIGHT

1.76 kg (set of 4 with packaging box)

#### DMU0901-4-BN

Blue Note