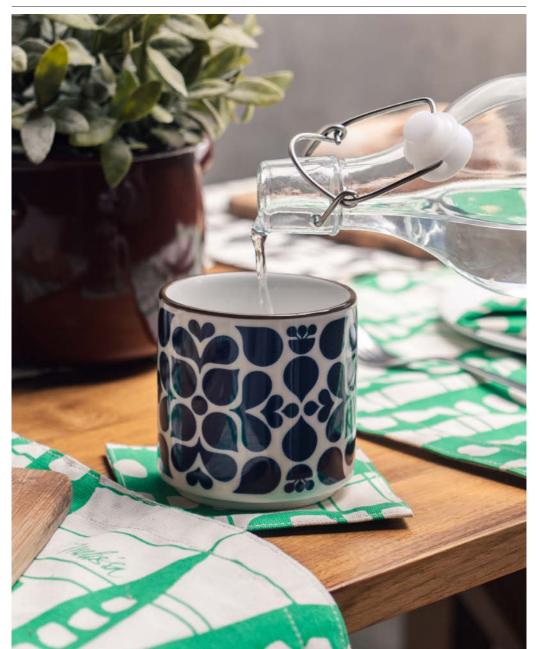

# PORCELAIN MUGS

#### **FEATURE**

A premium set of 4 stackable fine porcelain mugs features our beloved Originals Edition of 'Titik Koma'. Furthermore, each piece bears a hand-painted binding around its lip. 1 set: Rp998.000

#### SIZE

11 oz | 330 ml

#### WEIGHT

1.76 kg (set of 4 with packaging box)

#### DMU0901-4-BN

Blue Note