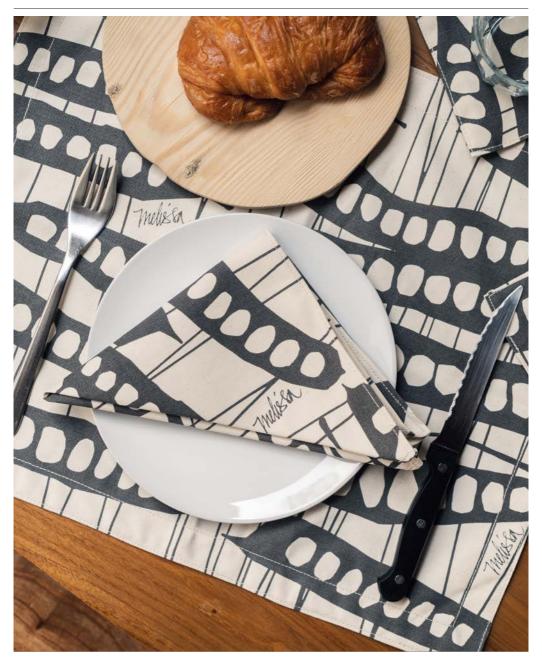

# TABLE SET FOR TWO

# TABLE SET FOR TWO

Rp528.000

#### **FEATURE**

The set includes 2 canvas napkins and placemats, as practical and washable dining accessories.

#### SIZE

Placemat: 43 x 35 cm | 17 x 13.75 in Napkin: 35 x 35 cm | 13.75 x 13.75 in

#### WEIGHT

0.06 kg (2 napkins & 2 placemats)

#### HTS2007-GG

Green Grass