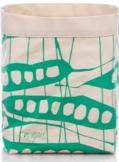

#### **HBA2007-GG**

Green Grass

Rp688.000

#### **FEATURE**

A set of 3 cubical softboxes to accessorise and organise items at the home, office, or other dwellings. The set comes in three sizes.

#### SIZE

23 x 23 x 28 cm | 9.05 x 9.05 x 11.02 in 16 x 16 x 20.5 cm | 6.29 x 6.29 x 8.07 in 10 x 10 x 14 cm | 3.93 x 3.93 x 5.51 in