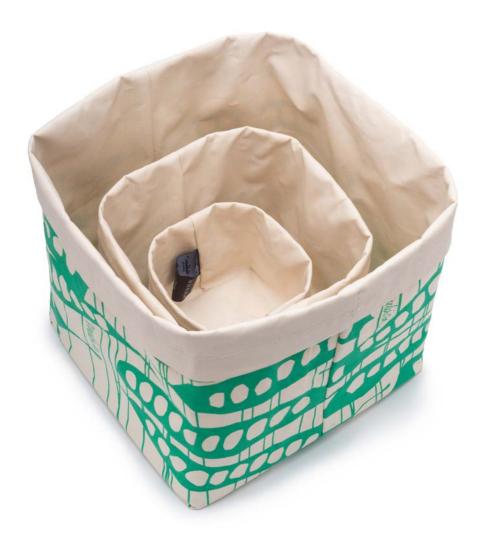

#### **HBA2007-GG**

Green Grass

Rp688.000

#### **FEATURE**

A set of 3 cubical softboxes to accessorise and organise items at the home, office, or other dwellings. The set comes in three sizes.

#### SIZE

23 x 23 x 28 cm | 9.05 x 9.05 x 11.02 in 16 x 16 x 20.5 cm | 6.29 x 6.29 x 8.07 in 10 x 10 x 14 cm | 3.93 x 3.93 x 5.51 in