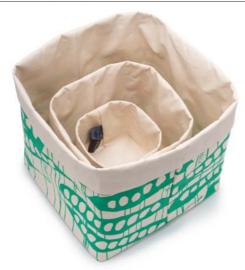

### **HBA2007-SN**

Smokey Night

With three varied sizes, each basket offers practical storage solutions for storing baby clothes, hobby kits, or house planters. The modern design makes these canvas baskets stylish household helpers and charming decorations.