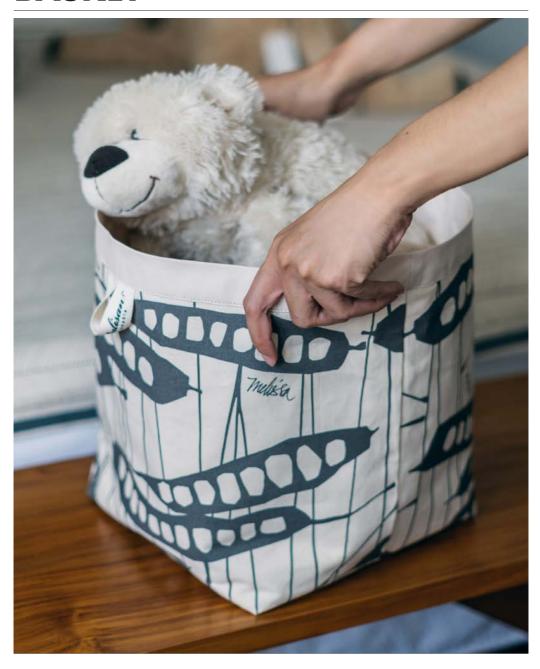

#### **FEATURE**

A set of 3 cubical softboxes to accessorise and organise items at the home, office, or other dwellings. The set comes in three sizes.

#### SIZE

23 x 23 x 28 cm | 9.05 x 9.05 x 11.02 in 16 x 16 x 20.5 cm | 6.29 x 6.29 x 8.07 in 10 x 10 x 14 cm | 3.93 x 3.93 x 5.51 in

### **HBA2007-SN**

Smokey Night

With three varied sizes, each basket offers practical storage solutions for storing baby clothes, hobby kits, or house planters. The modern design makes these canvas baskets stylish household helpers and charming decorations.