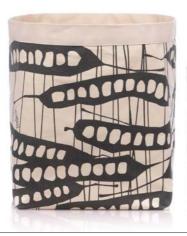

#### **HBA2007-GG**

Green Grass

Rp688.000

#### **FEATURE**

A set of 3 cubical softboxes to accessorise and organise items at the home, office, or other dwellings. The set comes in three sizes.

#### SIZE

23 x 23 x 28 cm | 9.05 x 9.05 x 11.02 in 16 x 16 x 20.5 cm | 6.29 x 6.29 x 8.07 in 10 x 10 x 14 cm | 3.93 x 3.93 x 5.51 in