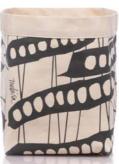

#### **HBA2007-GG**

Green Grass

Rp688.000

#### **FEATURE**

A set of 3 cubical softboxes to accessorise and organise items at the home, office, or other dwellings. The set comes in three sizes.

#### SIZE

23 x 23 x 28 cm | 9.05 x 9.05 x 11.02 in 16 x 16 x 20.5 cm | 6.29 x 6.29 x 8.07 in 10 x 10 x 14 cm | 3.93 x 3.93 x 5.51 in