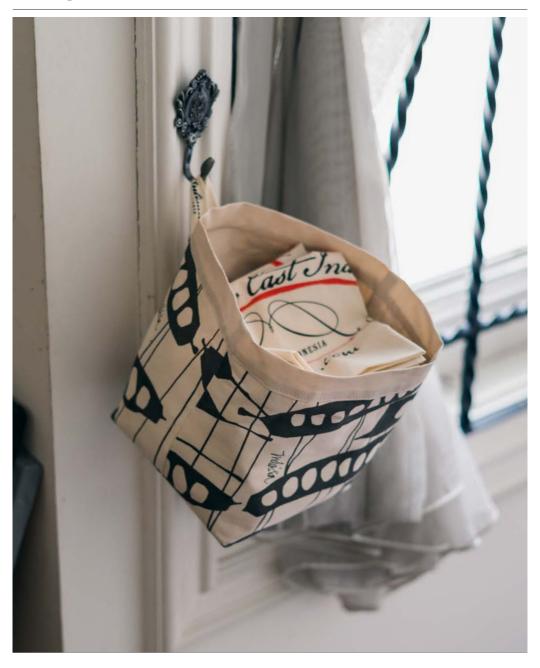

### **HBA2007-SN**

Smokey Night

With three varied sizes, each basket offers practical storage solutions for storing baby clothes, hobby kits, or house planters. The modern design makes these canvas baskets stylish household helpers and charming decorations.