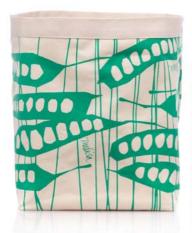

#### **HBA2007-GG**

Green Grass

Rp688.000

#### **FEATURE**

A set of 3 cubical softboxes to accessorise and organise items at the home, office, or other dwellings. The set comes in three sizes.

#### SIZE

23 x 23 x 28 cm | 9.05 x 9.05 x 11.02 in 16 x 16 x 20.5 cm | 6.29 x 6.29 x 8.07 in 10 x 10 x 14 cm | 3.93 x 3.93 x 5.51 in