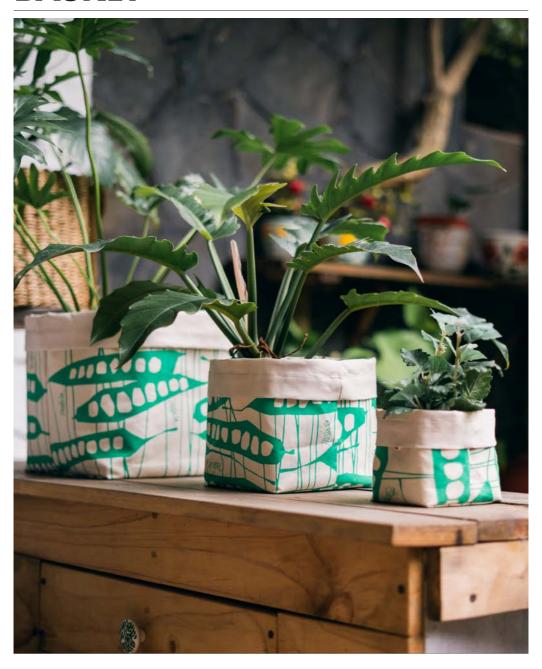

### **HBA2007-SN**

Smokey Night

With three varied sizes, each basket offers practical storage solutions for storing baby clothes, hobby kits, or house planters. The modern design makes these canvas baskets stylish household helpers and charming decorations.