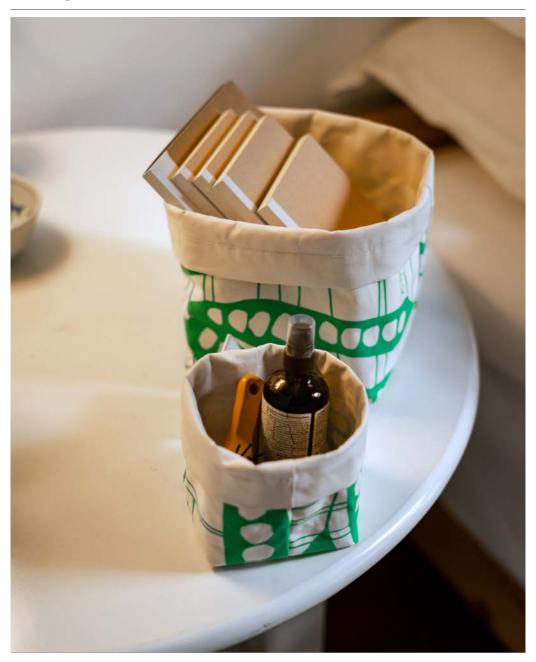

### **HBA2007-SN**

Smokey Night

With three varied sizes, each basket offers practical storage solutions for storing baby clothes, hobby kits, or house planters. The modern design makes these canvas baskets stylish household helpers and charming decorations.