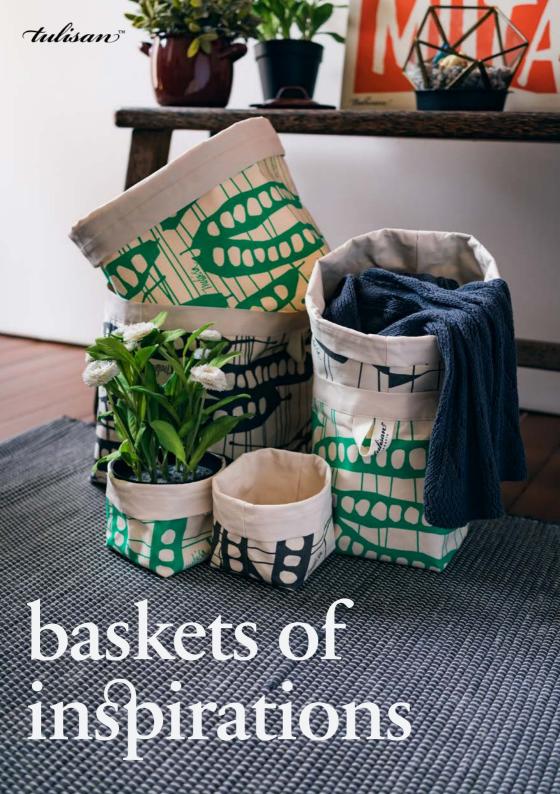

#### **FEATURE**

A set of 3 cubical softboxes to accessorise and organise items at the home, office, or other dwellings. The set comes in three sizes.

#### SIZE

23 x 23 x 28 cm | 9.05 x 9.05 x 11.02 in 16 x 16 x 20.5 cm | 6.29 x 6.29 x 8.07 in 10 x 10 x 14 cm | 3.93 x 3.93 x 5.51 in

#### **HBA2007-GG**

Green Grass

Rp688.000