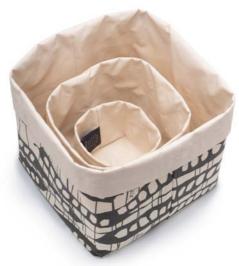

### **HBA2007-SN**

Smokey Night

With three varied sizes, each basket offers practical storage solutions for storing baby clothes, hobby kits, or house planters. The modern design makes these canvas baskets stylish household helpers and charming decorations.