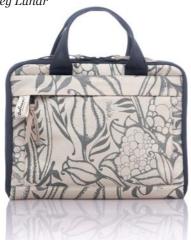

ts on each side and an expandable zipped pocket. Fit for 15 inch & 16 inch laptop.

#### SIZE

38 x 3 x 28 cm | 14.96 x 1.18 x 11.02 in

#### WEIGHT











Rp988.000

#### FEATURE

A fully padded briefcase (3 cm in depth) with convenient short handles. The outer surface reveals two deep open pockets on each side and an expandable zipped pocket. Fit for 15 inch & 16 inch laptop.

#### SIZE

38 x 3 x 28 cm | 14.96 x 1.18 x 11.02 in

#### WEIGHT













Rp918.000

#### **FEATURE**

A fully padded briefcase (3 cm in depth) with convenient short handles. The outer surface reveals two deep open pockets on each side and an expandable zipped pocket. Fit for 13 inch & 14 inch laptop.

#### SIZE

33 x 3 x 26 cm | 12.99 x 1.18 x 10.23 in

#### WEIGHT

0.55 kg

#### BDE1809-SL

Smokey Lunar







Rp918.000

#### **FEATURE**

A fully padded briefcase (3 cm in depth) with convenient short handles. The outer surface reveals two deep open pockets on each side and an expandable zipped pocket. Fit for 13 inch & 14 inch laptop.

#### SIZE

33 x 3 x 26 cm | 12.99 x 1.18 x 10.23 in

#### WEIGHT

0.55 kg

#### **BDE1809-NJ**

Nero Jet













Rp918.000

#### **FEATURE**

A fully padded briefcase (3 cm in depth) with convenient short handles. The outer surface reveals two deep open pockets on each side and an expandable zipped pocket. Fit for 13 inch & 14 inch laptop.

#### SIZE

33 x 3 x 26 cm | 12.99 x 1.18 x 10.23 in

#### WEIGHT

0.55 kg

#### **BDE1810-BP**







Rp918.000

#### **FEATURE**

A fully padded briefcase (3 cm in depth) with convenient short handles. The outer sur