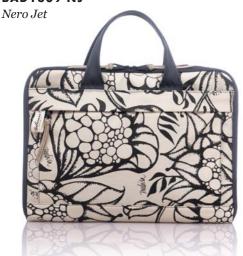

a No. 8 Jakarta 10270 Indonesia

P. +62 21 5790 0412



## PERSONAL SHOPPERS.

RICHARD WA +62 815 1051 7424

NITA WA +62 811 8337 313

**DESI** WA +62 822 4963 3734

ADAM WA +62 811 8337 312





Rp988.000

#### **FEATURE**

A fully padded briefcase (3 cm in depth) with convenient short handles. The outer surface reveals two deep open pockets on each side and an expandable zipped pocket. Fit for 15 inch & 16 inch laptop.

#### SIZE

38 x 3 x 28 cm | 14.96 x 1.18 x 11.02 in

#### WEIGHT











Rp988.000

#### **FEATURE**

A fully padded briefcase (3 cm in depth) with convenient short handles. The outer surface reveals two deep open pockets on each side and an expandable zipped pocket. Fit for 15 inch & 16 inch laptop.

#### SIZE

38 x 3 x 28 cm | 14.96 x 1.18 x 11.02 in

#### WEIGHT















Rp988.000

#### **FEATURE**

A fully padded briefcase (3 cm in depth) with convenient short handles. The outer surface reveals two deep open pockets on each side and an expandable zipped pocket. Fit for 15 inch & 16 inch laptop.

#### SIZE

38 x 3 x 28 cm | 14.96 x 1.18 x 11.02 in

#### WEIGHT











Rp988.000

#### FEATURE

A fully padded briefcase (3 cm in depth) with convenient short handles. The outer surface reveals two deep open pockets on each side and an expandable zipped pocket. Fit for 15 inch & 16 inch laptop.

#### SIZE

38 x 3 x 28 cm | 14.96 x 1.18 x 11.02 in

#### WEIGHT













Rp918.000

#### **FEATURE**

A fully padded briefcase (3 cm in depth) with convenient short handles. The outer surface reveals two deep open pockets on each side and an expandabl