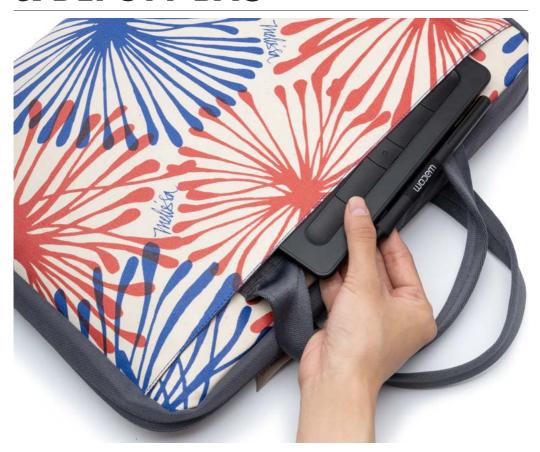

#### **FEATURE**

A fully padded briefcase (3 cm in depth) with convenient short handles. The outer surface reveals two deep open pockets on each side and an expandable zipped pocket. Fit for 15 inch & 16 inch laptop.

# **ADMIRAL BAG**& DEPUTY BAG

The outer surface reveals two deep open pockets on each side and an expandable zipped pocket to keep electronic chargers or mobile devices.

Admiral Bag fit for 15 inch & 16 inch laptop. It has an all-around zipper closure for maximum opening.