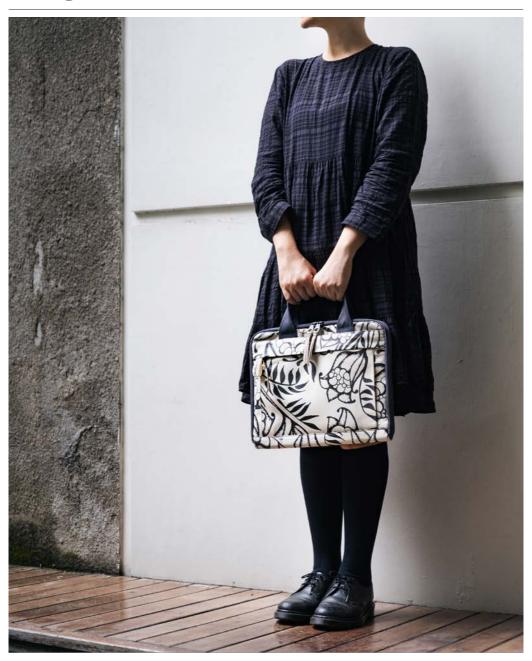

# **ADMIRAL BAG**& DEPUTY BAG

The outer surface reveals two deep open pockets on each side and an expandable zipped pocket to keep electronic chargers or mobile devices.

Admiral Bag fit for 15 inch & 16 inch laptop. It has an all-around zipper closure for maximum opening.