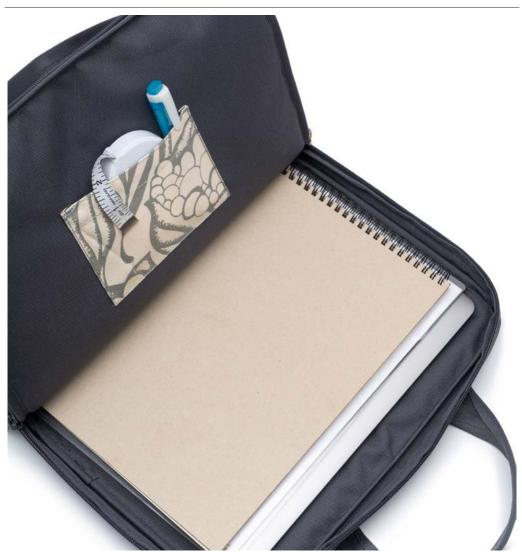

# **ADMIRAL BAG**& DEPUTY BAG

The outer surface reveals two deep open pockets on each side and an expandable zipped pocket to keep electronic chargers or mobile devices.

Admiral Bag fit for 15 inch & 16 inch laptop. It has an all-around zipper closure for maximum opening.

Deputy Bag fit for 13 inch & 14 inch laptop. It has an all-around zipper closure for maximum opening.

Hand-printed serigraphy textiles on unbleached (chlorine-free) cotton canvas, using eco-friendly water-based inks. For the handbags and accessories category, unless otherwise noted, each textile is protected with water-resistant Poly-Urethane coatings. This interior lining is a highly durable water-repellent fabric, created using the most advanced technology from recycled PET bottles and post-consumer materials Every piece is handmade with fair, sustainable, and ethical practices.