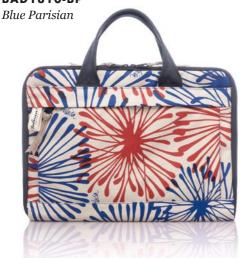

face reveals two deep open pockets on each side and an expandable zipped pocket. Fit for 15 inch & 16 inch laptop.

#### SIZE

38 x 3 x 28 cm | 14.96 x 1.18 x 11.02 in

#### WEIGHT











Rp988.000

#### **FEATURE**

A fully padded briefcase (3 cm in depth) with convenient short handles. The outer surface reveals two deep open pockets on each side and an expandable zipped pocket. Fit for 15 inch & 16 inch laptop.

#### SIZE

38 x 3 x 28 cm | 14.96 x 1.18 x 11.02 in

#### WEIGHT















Rp988.000

#### **FEATURE**

A fully padded briefcase (3 cm in depth) with convenient short handles. The outer surface reveals two deep open pockets on each side and an expandable zipped pocket. Fit for 15 inch & 16 inch laptop.

#### SIZE

38 x 3 x 28 cm | 14.96 x 1.18 x 11.02 in

#### WEIGHT











Rp988.000

#### FEATURE

A fully padded briefcase (3 cm in depth) with convenient short handles. The outer surface reveals two deep open pockets on each side and an expandable zipped pocket. Fit for 15 inch & 16 inch laptop.

#### SIZE

38 x 3 x 28 cm | 14.96 x 1.18 x 11.02 in

#### WEIGHT













Rp918.000

#### **FEATURE**

A fully padded briefcase (3 cm in depth) with convenient short handles. The outer surface reveals two deep open pockets on each side and an expandable zipped pocket. Fit for 13 inch & 14 inch laptop.

#### SIZE

33 x 3 x 26 cm | 12.99 x 1.18 x 10.23 in

#### WEIGHT

0.55 kg

#### BDE1809-SL

Smokey Lunar







Rp918.000

#### **FEATURE**

A fully padded briefcase (3 cm in depth) with convenient short handles. The outer surface reveals two deep open pocke