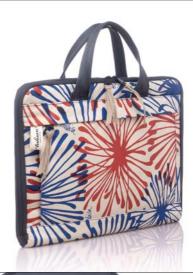

ce reveals two deep open pockets on each side and an expandable zipped pocket. Fit for 15 inch & 16 inch laptop.

#### SIZE

38 x 3 x 28 cm | 14.96 x 1.18 x 11.02 in

#### WEIGHT











Rp988.000

#### **FEATURE**

A fully padded briefcase (3 cm in depth) with convenient short handles. The outer surface reveals two deep open pockets on each side and an expandable zipped pocket. Fit for 15 inch & 16 inch laptop.

#### SIZE

38 x 3 x 28 cm | 14.96 x 1.18 x 11.02 in

#### WEIGHT















Rp988.000

#### **FEATURE**

A fully padded briefcase (3 cm in depth) with convenient short handles. The outer surface reveals two deep open pockets on each side and an expandable zipped pocket. Fit for 15 inch & 16 inch laptop.

#### SIZE

38 x 3 x 28 cm | 14.96 x 1.18 x 11.02 in

#### WEIGHT











Rp988.000

#### FEATURE

A fully padded briefcase (3 cm in depth) with convenient short handles. The outer surface reveals two deep open pockets on each side and an expandable zipped pocket. Fit for 15 inch & 16 inch laptop.

#### SIZE

38 x 3 x 28 cm | 14.96 x 1.18 x 11.02 in

#### WEIGHT













Rp918.000

#### **FEATURE**

A fully padded briefcase (3 cm in depth) with convenient short handles. The outer surface reveals two deep open pockets on each side and an expandable zipped pocket. Fit for 13 inch & 14 inch laptop.

#### SIZE

33 x 3 x 26 cm | 12.99 x 1.18 x 10.23 in

#### WEIGHT

0.55 kg

#### BDE1809-SL

Smokey Lunar







Rp918.000

#### **FEATURE**

A fully padded briefcase (3 cm in depth) with convenient short handles. The outer surface reveals two deep open pockets