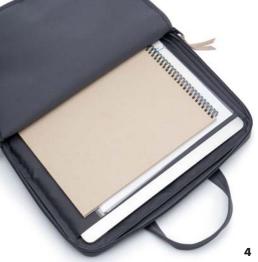

#### **FEATURE**

A fully padded briefcase (3 cm in depth) with convenient short handles. The outer surface reveals two deep open pockets on each side and an expandable zipped pocket. Fit for 15 inch & 16 inch laptop.

# **ADMIRAL BAG**& DEPUTY BAG

The outer surface reveals two deep open pockets on each side and an expandable zipped pocket to keep electronic chargers or mobile devices.

Admiral Bag fit for 15 inch & 16 inch laptop. It has an all-around zipper closure for maximum opening.