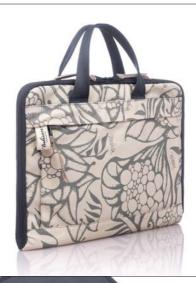

#### **FEATURE**

A fully padded briefcase (3 cm in depth) with convenient short handles. The outer surface reveals two deep open pockets on each side and an expandable zipped pocket. Fit for 15 inch & 16 inch laptop.

# **ADMIRAL BAG**& DEPUTY BAG

The outer surface reveals two deep open pockets on each side and an expandable zipped pocket to keep electronic chargers or mobile devices.

Admiral Bag fit for 15 inch & 16 inch laptop. It has an all-around zipper closure for maximum opening.