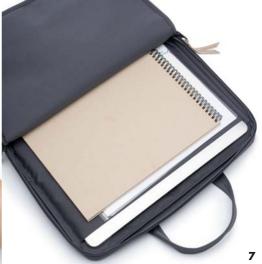

#### **FEATURE**

A fully padded briefcase (3 cm in depth) with convenient short handles. The outer surface reveals two deep open pockets on each side and an expandable zipped pocket. Fit for 15 inch & 16 inch laptop.

# **ADMIRAL BAG**& DEPUTY BAG

The outer surface reveals two deep open pockets on each side and an expandable zipped pocket to keep electronic chargers or mobile devices.

Admiral Bag fit for 15 inch & 16 inch laptop. It has an all-around zipper closure for maximum opening.