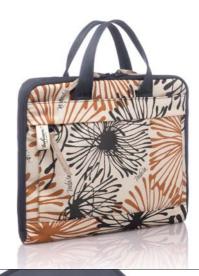

#### **BDE1810-SN**

Smokey Night

#### **FEATURE**

A fully padded briefcase (3 cm in depth) with convenient short handles. The outer surface reveals two deep open pockets on each side and an expandable zipped pocket. Fit for 13 inch & 14 inch laptop.