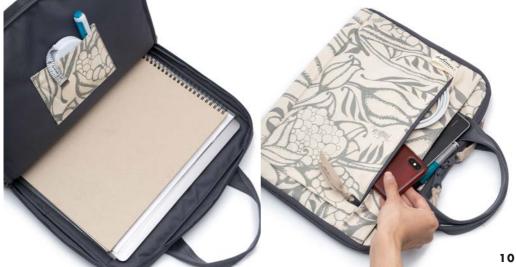

# **ADMIRAL BAG**& DEPUTY BAG

The outer surface reveals two deep open pockets on each side and an expandable zipped pocket to keep electronic chargers or mobile devices.

Admiral Bag fit for 15 inch & 16 inch laptop. It has an all-around zipper closure for maximum opening.

Deputy Bag fit for 13 inch & 14 inch laptop. It has an all-around zipper closure for maximum opening.

Hand-printed serigraphy textiles on unbleached (chlorine-free) cotton canvas, using eco-friendly water-based inks. For the handbags and accessories category, unless otherwise noted, each textile is protected with water-resistant Poly-Urethane coatings. This interior lining is a highly durable water-repellent fabric, created using the most advanced technology from recycled PET bottles and post-consumer materials Every piece is handmade with fair, sustainable, and ethical practices.