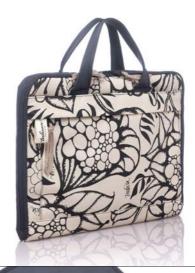

#### **BDE1809-NJ**

Nero Jet

Rp918.000

# **ADMIRAL BAG**& DEPUTY BAG

The outer surface reveals two deep open pockets on each side and an expandable zipped pocket to keep electronic chargers or mobile devices.

Admiral Bag fit for 15 inch & 16 inch laptop. It has an all-around zipper closure for maximum opening.