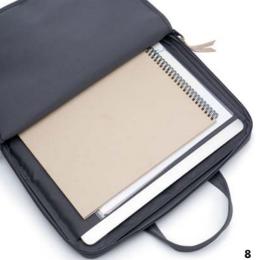

#### **FEATURE**

A fully padded briefcase (3 cm in depth) with convenient short handles. The outer surface reveals two deep open pockets on each side and an expandable zipped pocket. Fit for 15 inch & 16 inch laptop.

# **ADMIRAL BAG**& DEPUTY BAG

The outer surface reveals two deep open pockets on each side and an expandable zipped pocket to keep electronic chargers or mobile devices.

Admiral Bag fit for 15 inch & 16 inch laptop. It has an all-around zipper closure for maximum opening.