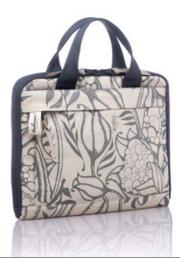

#### **FEATURE**

A fully padded briefcase (3 cm in depth) with convenient short handles. The outer surface reveals two deep open pockets on each side and an expandable zipped pocket. Fit for 15 inch & 16 inch laptop.

# **ADMIRAL BAG**& DEPUTY BAG

The outer surface reveals two deep open pockets on each side and an expandable zipped pocket to keep electronic chargers or mobile devices.

Admiral Bag fit for 15 inch & 16 inch laptop. It has an all-around zipper closure for maximum opening.