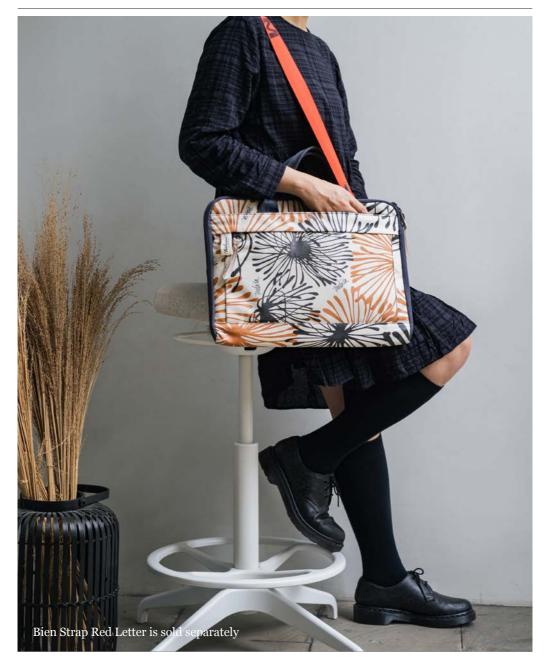

# **ADMIRAL BAG**& DEPUTY BAG

The outer surface reveals two deep open pockets on each side and an expandable zipped pocket to keep electronic chargers or mobile devices.

Admiral Bag fit for 15 inch & 16 inch laptop. It has an all-around zipper closure for maximum opening.

Deputy Bag fit for 13 inch & 14 inch laptop. It has an all-around zipper closure for maximum opening.

Hand-printed serigraphy textiles on unbleached (chlorine-free) cotton canvas, using eco-friendly water-based inks. For the handbags and accessories category, unless otherwise noted, each textile is protected with water-resistant Poly-Urethane coatings. This interior lining is a highly durable water-repellent fabric, created using the most advanced technology from recycled PET bottles and post-consumer materials Every piece is handmade with fair, sustainable, and ethical practices.