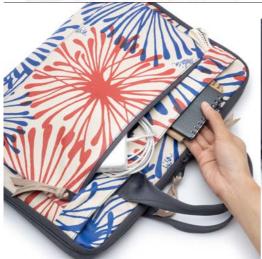

#### **FEATURE**

A fully padded briefcase (3 cm in depth) with convenient short handles. The outer surface reveals two deep open pockets on each side and an expandable zipped pocket. Fit for 15 inch & 16 inch laptop.

# **ADMIRAL BAG**& DEPUTY BAG

The outer surface reveals two deep open pockets on each side and an expandable zipped pocket to keep electronic chargers or mobile devices.

Admiral Bag fit for 15 inch & 16 inch laptop. It has an all-around zipper closure for maximum opening.