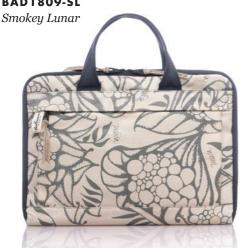

#### BDE1809-SL

Smokey Lunar

Rp918.000

# **ADMIRAL BAG**& DEPUTY BAG

The outer surface reveals two deep open pockets on each side and an expandable zipped pocket to keep electronic chargers or mobile devices.

Admiral Bag fit for 15 inch & 16 inch laptop. It has an all-around zipper closure for maximum opening.