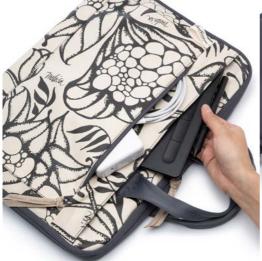

# **ADMIRAL BAG**& DEPUTY BAG

The outer surface reveals two deep open pockets on each side and an expandable zipped pocket to keep electronic chargers or mobile devices.

Admiral Bag fit for 15 inch & 16 inch laptop. It has an all-around zipper closure for maximum opening.

Deputy Bag fit for 13 inch & 14 inch laptop. It has an all-around zipper closure for maximum opening.

Hand-printed serigraphy textiles on unbleached (chlorine-free) cotton canvas, using eco-friendly water-based inks. For the handbags and accessories category, unless otherwise noted, each textile is protected with water-resistant Poly-Urethane coatings. This interior lining is a highly durable water-repellent fabric, created using the most advanced technology from recycled PET bottles and post-consumer materials Every piece is handmade with fair, sustainable, and ethical practices.