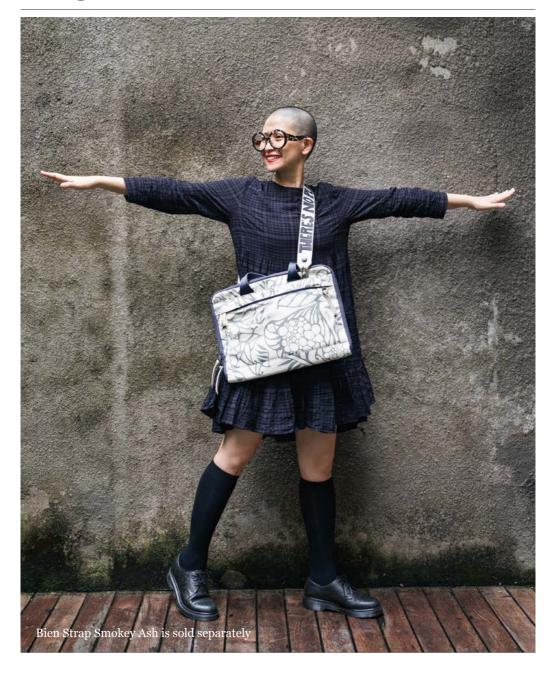

# **ADMIRAL BAG**& DEPUTY BAG

The outer surface reveals two deep open pockets on each side and an expandable zipped pocket to keep electronic chargers or mobile devices.

Admiral Bag fit for 15 inch & 16 inch laptop. It has an all-around zipper closure for maximum opening.

Deputy Bag fit for 13 inch & 14 inch laptop. It has an all-around zipper closure for maximum opening.

Hand-printed serigraphy textiles on unbleached (chlorine-free) cotton canvas, using eco-friendly water-based inks. For the handbags and accessories category, unless otherwise noted, each textile is protected with water-resistant Poly-Urethane coatings. This interior lining is a highly durable water-repellent fabric, created using the most advanced technology from recycled PET bottles and post-consumer materials Every piece is handmade with fair, sustainable, and ethical practices.