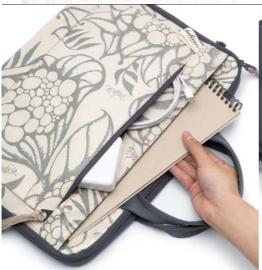

# **ADMIRAL BAG**& DEPUTY BAG

The outer surface reveals two deep open pockets on each side and an expandable zipped pocket to keep electronic chargers or mobile devices.

Admiral Bag fit for 15 inch & 16 inch laptop. It has an all-around zipper closure for maximum opening.

Deputy Bag fit for 13 inch & 14 inch laptop. It has an all-around zipper closure for maximum opening.

Hand-printed serigraphy textiles on unbleached (chlorine-free) cotton canvas, using eco-friendly water-based inks. For the handbags and accessories category, unless otherwise noted, each textile is protected with water-resistant Poly-Urethane coatings. This interior lining is a highly durable water-repellent fabric, created using the most advanced technology from recycled PET bottles and post-consumer materials Every piece is handmade with fair, sustainable, and ethical practices.