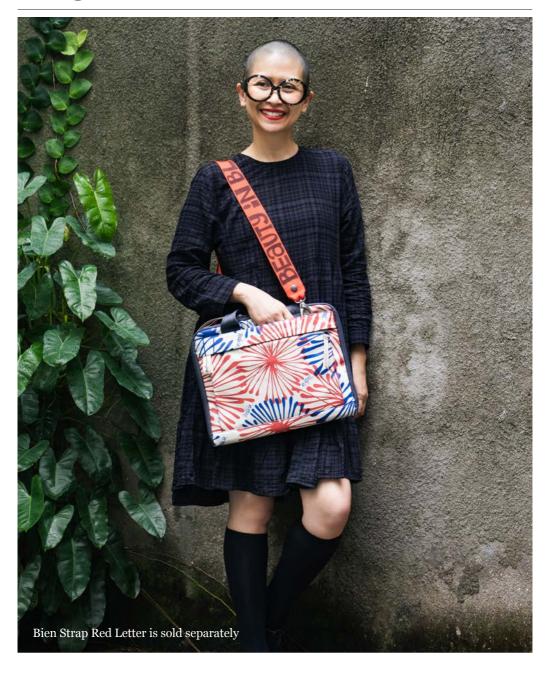

# **ADMIRAL BAG**& DEPUTY BAG

The outer surface reveals two deep open pockets on each side and an expandable zipped pocket to keep electronic chargers or mobile devices.

Admiral Bag fit for 15 inch & 16 inch laptop. It has an all-around zipper closure for maximum opening.

Deputy Bag fit for 13 inch & 14 inch laptop. It has an all-around zipper closure for maximum opening.

Hand-printed serigraphy textiles on unbleached (chlorine-free) cotton canvas, using eco-friendly water-based inks. For the handbags and accessories category, unless otherwise noted, each textile is protected with water-resistant Poly-Urethane coatings. This interior lining is a highly durable water-repellent fabric, created using the most advanced technology from recycled PET bottles and post-consumer materials Every piece is handmade with fair, sustainable, and ethical practices.