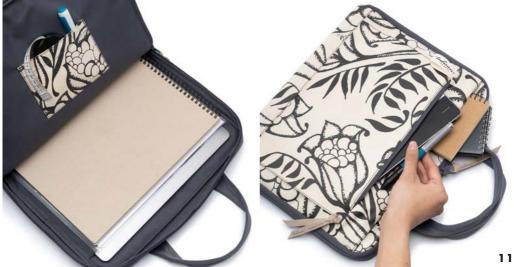

#### **FEATURE**

A fully padded briefcase (3 cm in depth) with convenient short handles. The outer surface reveals two deep open pockets on each side and an expandable zipped pocket. Fit for 15 inch & 16 inch laptop.

# **ADMIRAL BAG**& DEPUTY BAG

The outer surface reveals two deep open pockets on each side and an expandable zipped pocket to keep electronic chargers or mobile devices.

Admiral Bag fit for 15 inch & 16 inch laptop. It has an all-around zipper closure for maximum opening.

Deputy Bag fit for 13 inch & 14 inch laptop. It has an all-around zipper closure for maximum opening.

Hand-printed serigraphy textiles on unbleached (chlorine-free) cotton canvas, using eco-friendly water-based inks. For the handbags and accessories category, unless otherwise noted, each textile is protected with water-resistant Poly-Urethane coatings. This interior lining is a highly durable water-repellent fabric, created using the most advanced technology from recycled PET bottles and post-consumer materials Every piece is handmade with fair, sustainable, and ethical practices.