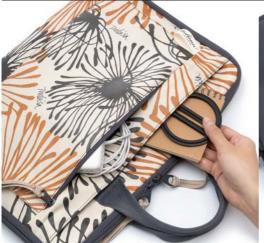

#### **FEATURE**

A fully padded briefcase (3 cm in depth) with convenient short handles. The outer surface reveals two deep open pockets on each side and an expandable zipped pocket. Fit for 15 inch & 16 inch laptop.

# **ADMIRAL BAG**& DEPUTY BAG

The outer surface reveals two deep open pockets on each side and an expandable zipped pocket to keep electronic chargers or mobile devices.

Admiral Bag fit for 15 inch & 16 inch laptop. It has an all-around zipper closure for maximum opening.