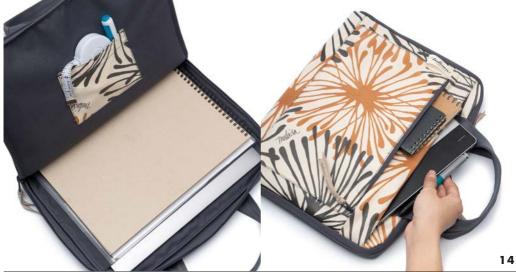

# **ADMIRAL BAG**& DEPUTY BAG

The outer surface reveals two deep open pockets on each side and an expandable zipped pocket to keep electronic chargers or mobile devices.

Admiral Bag fit for 15 inch & 16 inch laptop. It has an all-around zipper closure for maximum opening.

Deputy Bag fit for 13 inch & 14 inch laptop. It has an all-around zipper closure for maximum opening.

Hand-printed serigraphy textiles on unbleached (chlorine-free) cotton canvas, using eco-friendly water-based inks. For the handbags and accessories category, unless otherwise noted, each textile is protected with water-resistant Poly-Urethane coatings. This interior lining is a highly durable water-repellent fabric, created using the most advanced technology from recycled PET bottles and post-consumer materials Every piece is handmade with fair, sustainable, and ethical practices.