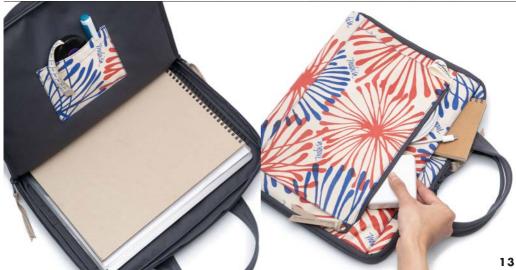

# **ADMIRAL BAG**& DEPUTY BAG

The outer surface reveals two deep open pockets on each side and an expandable zipped pocket to keep electronic chargers or mobile devices.

Admiral Bag fit for 15 inch & 16 inch laptop. It has an all-around zipper closure for maximum opening.

Deputy Bag fit for 13 inch & 14 inch laptop. It has an all-around zipper closure for maximum opening.

Hand-printed serigraphy textiles on unbleached (chlorine-free) cotton canvas, using eco-friendly water-based inks. For the handbags and accessories category, unless otherwise noted, each textile is protected with water-resistant Poly-Urethane coatings. This interior lining is a highly durable water-repellent fabric, created using the most advanced technology from recycled PET bottles and post-consumer materials Every piece is handmade with fair, sustainable, and ethical practices.