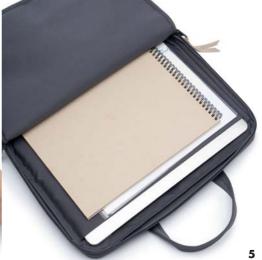

#### **FEATURE**

A fully padded briefcase (3 cm in depth) with convenient short handles. The outer surface reveals two deep open pockets on each side and an expandable zipped pocket. Fit for 15 inch & 16 inch laptop.

#### SIZE

38 x 3 x 28 cm | 14.96 x 1.18 x 11.02 in