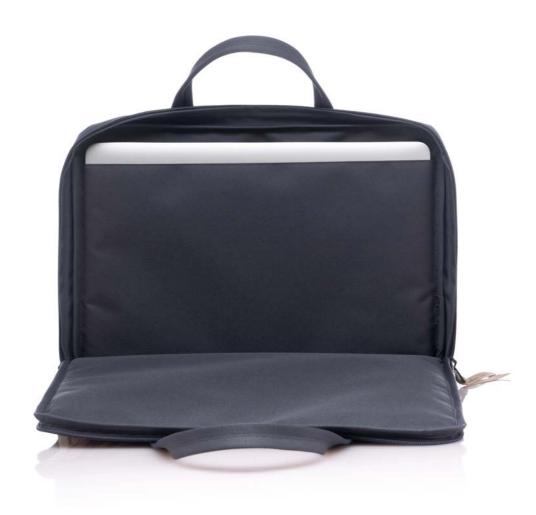

#### **FEATURE**

A fully padded briefcase (3 cm in depth) with convenient short handles. The outer surface reveals two deep open pockets on each side and an expandable zipped pocket. Fit for 15 inch & 16 inch laptop.

# **ADMIRAL BAG**& DEPUTY BAG

The outer surface reveals two deep open pockets on each side and an expandable zipped pocket to keep electronic chargers or mobile devices.

Admiral Bag fit for 15 inch & 16 inch laptop. It has an all-around zipper closure for maximum opening.