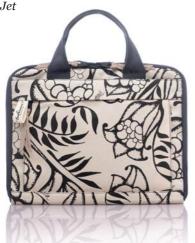

pocket. Fit for 15 inch & 16 inch laptop.

#### SIZE

38 x 3 x 28 cm | 14.96 x 1.18 x 11.02 in

#### WEIGHT













Rp918.000

#### **FEATURE**

A fully padded briefcase (3 cm in depth) with convenient short handles. The outer surface reveals two deep open pockets on each side and an expandable zipped pocket. Fit for 13 inch & 14 inch laptop.

#### SIZE

33 x 3 x 26 cm | 12.99 x 1.18 x 10.23 in

#### WEIGHT

0.55 kg

#### BDE1809-SL

Smokey Lunar







Rp918.000

#### **FEATURE**

A fully padded briefcase (3 cm in depth) with convenient short handles. The outer surface reveals two deep open pockets on each side and an expandable zipped pocket. Fit for 13 inch & 14 inch laptop.

#### SIZE

33 x 3 x 26 cm | 12.99 x 1.18 x 10.23 in

#### WEIGHT

0.55 kg

#### **BDE1809-NJ**

Nero Jet













Rp918.000

#### **FEATURE**

A fully padded briefcase (3 cm in depth) with convenient short handles. The outer surface reveals two deep open pockets on each side and an expandable zipped pocket. Fit for 13 inch & 14 inch laptop.

#### SIZE

33 x 3 x 26 cm | 12.99 x 1.18 x 10.23 in

#### WEIGHT

0.55 kg

#### **BDE1810-BP**







Rp918.000

#### **FEATURE**

A fully padded briefcase (3 cm in depth) with convenient short handles. The outer surface reveals two deep open pockets on each side and an expandable zipped pocket. Fit for 13 inch & 14 inch laptop.

#### SIZE

33 x 3 x 26 cm | 12.99 x 1.18 x 10.23 in

#### WEIGHT

0.55 kg

#### **BDE1810-SN**

Smokey Night









# **ADMIRAL BAG**& DEPUTY BAG



The outer surface reveals two deep open pockets on each side and an expanda