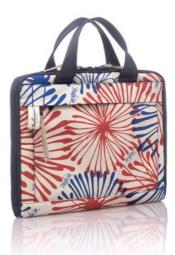

# **ADMIRAL BAG**& DEPUTY BAG

The outer surface reveals two deep open pockets on each side and an expandable zipped pocket to keep electronic chargers or mobile devices.

Admiral Bag fit for 15 inch & 16 inch laptop. It has an all-around zipper closure for maximum opening.

Deputy Bag fit for 13 inch & 14 inch laptop. It has an all-around zipper closure for maximum opening.

Hand-printed serigraphy textiles on unbleached (chlorine-free) cotton canvas, using eco-friendly water-based inks. For the handbags and accessories category, unless otherwise noted, each textile is protected with water-resistant Poly-Urethane coatings. This interior lining is a highly durable water-repellent fabric, created using the most advanced technology from recycled PET bottles and post-consumer materials Every piece is handmade with fair, sustainable, and ethical practices.