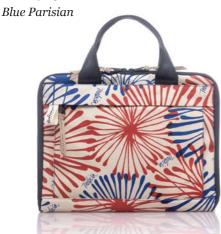

# **ADMIRAL BAG**& DEPUTY BAG

The outer surface reveals two deep open pockets on each side and an expandable zipped pocket to keep electronic chargers or mobile devices.

Admiral Bag fit for 15 inch & 16 inch laptop. It has an all-around zipper closure for maximum opening.

Deputy Bag fit for 13 inch & 14 inch laptop. It has an all-around zipper closure for maximum opening.

Hand-printed serigraphy textiles on unbleached (chlorine-free) cotton canvas, using eco-friendly water-based inks. For the handbags and accessories category, unless otherwise noted, each textile is protected with water-resistant Poly-Urethane coatings. This interior lining is a highly durable water-repellent fabric, created using the most advanced technology from recycled PET bottles and post-consumer materials Every piece is handmade with fair, sustainable, and ethical practices.