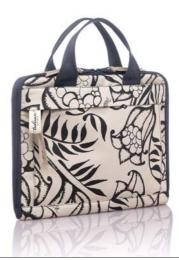

ocket. Fit for 15 inch & 16 inch laptop.

#### SIZE

38 x 3 x 28 cm | 14.96 x 1.18 x 11.02 in

#### WEIGHT













Rp918.000

#### **FEATURE**

A fully padded briefcase (3 cm in depth) with convenient short handles. The outer surface reveals two deep open pockets on each side and an expandable zipped pocket. Fit for 13 inch & 14 inch laptop.

#### SIZE

33 x 3 x 26 cm | 12.99 x 1.18 x 10.23 in

#### WEIGHT

0.55 kg

#### BDE1809-SL

Smokey Lunar







Rp918.000

#### **FEATURE**

A fully padded briefcase (3 cm in depth) with convenient short handles. The outer surface reveals two deep open pockets on each side and an expandable zipped pocket. Fit for 13 inch & 14 inch laptop.

#### SIZE

33 x 3 x 26 cm | 12.99 x 1.18 x 10.23 in

#### WEIGHT

0.55 kg

#### **BDE1809-NJ**

Nero Jet













Rp918.000

#### **FEATURE**

A fully padded briefcase (3 cm in depth) with convenient short handles. The outer surface reveals two deep open pockets on each side and an expandable zipped pocket. Fit for 13 inch & 14 inch laptop.

#### SIZE

33 x 3 x 26 cm | 12.99 x 1.18 x 10.23 in

#### WEIGHT

0.55 kg

#### **BDE1810-BP**







Rp918.000

#### **FEATURE**

A fully padded briefcase (3 cm in depth) with convenient short handles. The outer surface reveals two deep open pockets on each side and an expandable zipped pocket. Fit for 13 inch & 14 inch laptop.

#### SIZE

33 x 3 x 26 cm | 12.99 x 1.18 x 10.23 in

#### WEIGHT

0.55 kg

#### **BDE1810-SN**

Smokey Night









# **ADMIRAL BAG**& DEPUTY BAG



The outer surface reveals two deep open pockets on each side and an expandabl