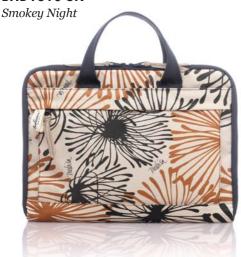

#### **BDE1810-SN**

Smokey Night

#### **FEATURE**

A fully padded briefcase (3 cm in depth) with convenient short handles. The outer surface reveals two deep open pockets on each side and an expandable zipped pocket. Fit for 13 inch & 14 inch laptop.