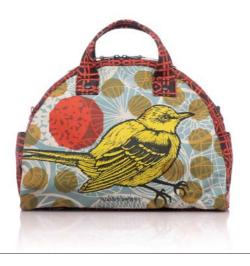

#### **FEATURE**

It's half moon silhouette offers a luxurious space to carry jacket, digital tablet, or umbrella on top of the daily essentials. It can be carried by its short handles or as a crossbody sling bag.

#### SIZE

42 x 11.5 x 33 cm | 16.53 x 4.52 x 12.99 in

**WEIGHT** 0.60 kg

SHOULDER STRAP

90 cm

#### OME2106-00

The shape of our Metropole Bag was designed after the American retro bowling bag from 1990's.

The interior of the bag uses our signature lining. This lining fabric is a highly durable water-repellent fabric, created using the most advanced technology from recycled PET bottles and post-consumer materials.