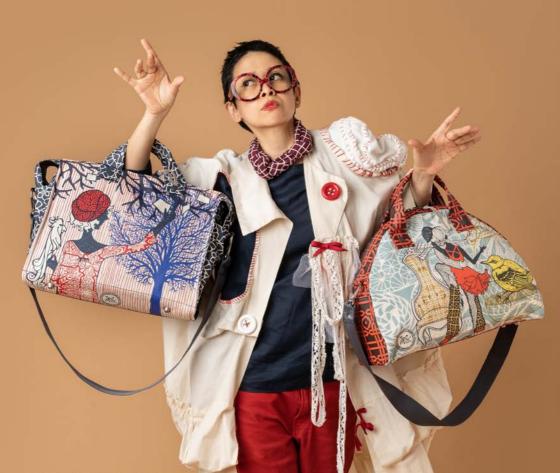

# AMMA SUPAHILO

**Artist-Illustrated Editions** 

#### OOT2105-NI

Nero Indigo

This Botanist Bag is a new design in 2021, featuring a pen-and-ink sketch of Hopes of Amma in *'Ruba'iyat of Amma Supahilo'* collection by Melissa Sunjaya. This illustrated edition paints a bold and intense quality of deep blue and red—the colours of liberty and passion. In addition, the process of creating hand-pulled serigraph prints required extra supervision because of the delicate pigments.

The Botanist Bag offers a boxy compartment space with two deep inner pockets when its top zipper closure is open.

Rp2.368.000