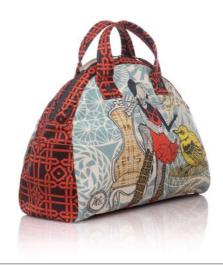

#### OOT2105-NI

Nero Indigo

This Botanist Bag is a new design in 2021, featuring a pen-and-ink sketch of Hopes of Amma in *'Ruba'iyat of Amma Supahilo'* collection by Melissa Sunjaya. This illustrated edition paints a bold and intense quality of deep blue and red—the colours of liberty and passion. In addition, the process of creating hand-pulled serigraph prints required extra supervision because of the delicate pigments.

The Botanist Bag offers a boxy compartment space with two deep inner pockets when its top zipper closure is open.

Rp2.368.000