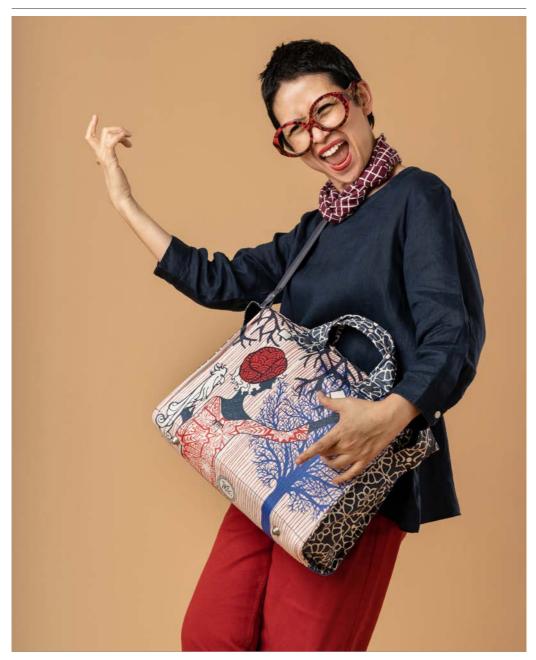

# AMMA SUPAHILO

**Artist-Illustrated Editions** 

#### OOT2105-NI

Nero Indigo

This Botanist Bag is a new design in 2021, featuring a pen-and-ink sketch of Hopes of Amma in *'Ruba'iyat of Amma Supahilo'* collection by Melissa Sunjaya. This illustrated edition paints a bold and intense quality of deep blue and red—the colours of liberty and passion. In addition, the process of creating hand-pulled serigraph prints required extra supervision because of the delicate pigments.

The Botanist Bag offers a boxy compartment space with two deep inner pockets when its top zipper closure is open.

Rp2.368.000