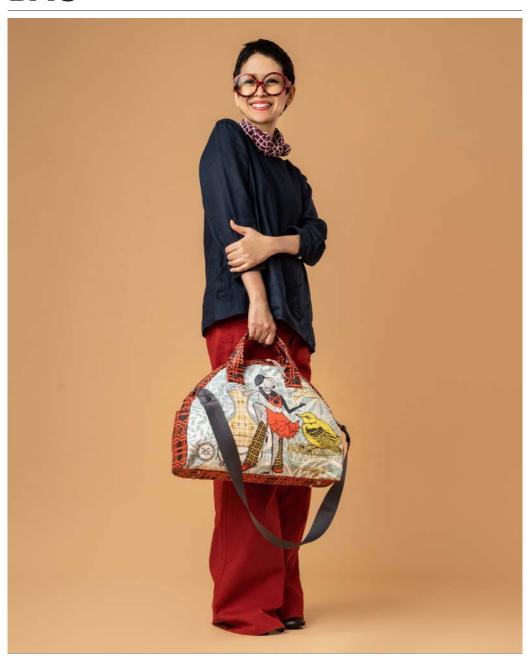

#### **FEATURE**

It's our large bag design that can be carried by hand, on the shoulder, or as a cross-body. The simple design fits well with all different kinds of outfits and occasions—perfect for work, luncheons, shopping, or daily use.

#### SIZE

36 x 16.5 x 26 cm | 14.17 x 6.49 x 10.23 in

**WEIGHT** 0.65 kg

SHOULDER STRAP

90 cm