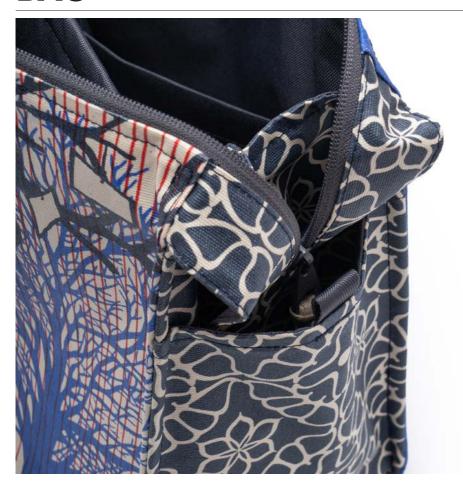

The Botanist Bag offers a boxy compartment space with two deep inner pockets when its top zipper closure is open.

Rp2.368.000