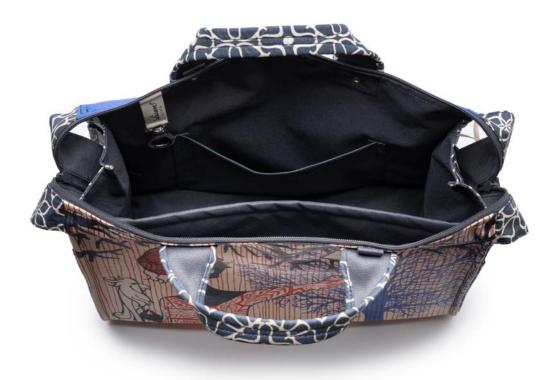

The Botanist Bag offers a boxy compartment space with two deep inner pockets when its top zipper closure is open.

Rp2.368.000

### AMMA SUPAHILO

Hand-printed serigraphy textiles on unbleached (chlorine-free) cotton canvas, using eco-friendly water-based inks. For the handbags and accessories category, unless otherwise noted, each textile is protected with water-resistant Poly-Urethane coatings. This interior lining is a highly durable water-repellent fabric, created using the most advanced technology from recycled PET bottles and post-consumer materials