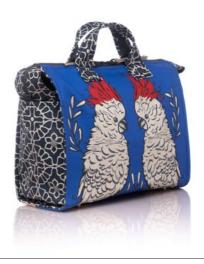

#### OOT2105-NI

Nero Indigo

This Botanist Bag is a new design in 2021, featuring a pen-and-ink sketch of Hopes of Amma in *'Ruba'iyat of Amma Supahilo'* collection by Melissa Sunjaya. This illustrated edition paints a bold and intense quality of deep blue and red—the colours of liberty and passion. In addition, the process of creating hand-pulled serigraph prints required extra supervision because of the delicate pigments.

The Botanist Bag offers a boxy compartment space with two deep inner pockets when its top zipper closure is open.

Rp2.368.000