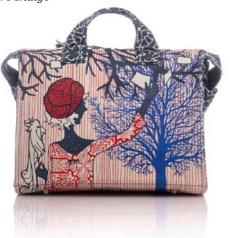

#### OOT2105-NI

Nero Indigo

This Botanist Bag is a new design in 2021, featuring a pen-and-ink sketch of Hopes of Amma in *'Ruba'iyat of Amma Supahilo'* collection by Melissa Sunjaya. This illustrated edition paints a bold and intense quality of deep blue and red—the colours of liberty and passion. In addition, the process of creating hand-pulled serigraph prints required extra supervision because of the delicate pigments.

The Botanist Bag offers a boxy compartment space with two deep inner pockets when its top zipper closure is open.

Rp2.368.000