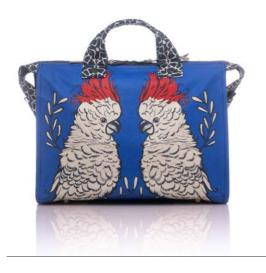

#### **FEATURE**

It's half moon silhouette offers a luxurious space to carry jacket, digital tablet, or umbrella on top of the daily essentials. It can be carried by its short handles or as a crossbody sling bag.

#### SIZE

42 x 11.5 x 33 cm | 16.53 x 4.52 x 12.99 in

**WEIGHT** 0.60 kg

SHOULDER STRAP

90 cm

#### OME2106-00

The shape of our Metropole Bag was designed after the American retro bowling bag from 1990's.

The interior of the bag uses our signature lining. This lining fabric is a highly durable water-repellent fabric, created using the most advanced technology from recycled PET bottles and post-consumer materials.