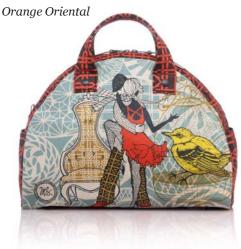

#### OME2106-00

The shape of our Metropole Bag was designed after the American retro bowling bag from 1990's.

The interior of the bag uses our signature lining. This lining fabric is a highly durable water-repellent fabric, created using the most advanced technology from recycled PET bottles and post-consumer materials.