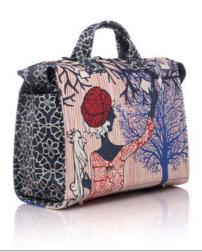

#### OOT2105-NI

Nero Indigo

This Botanist Bag is a new design in 2021, featuring a pen-and-ink sketch of Hopes of Amma in *'Ruba'iyat of Amma Supahilo'* collection by Melissa Sunjaya. This illustrated edition paints a bold and intense quality of deep blue and red—the colours of liberty and passion. In addition, the process of creating hand-pulled serigraph prints required extra supervision because of the delicate pigments.

The Botanist Bag offers a boxy compartment space with two deep inner pockets when its top zipper closure is open.

Rp2.368.000