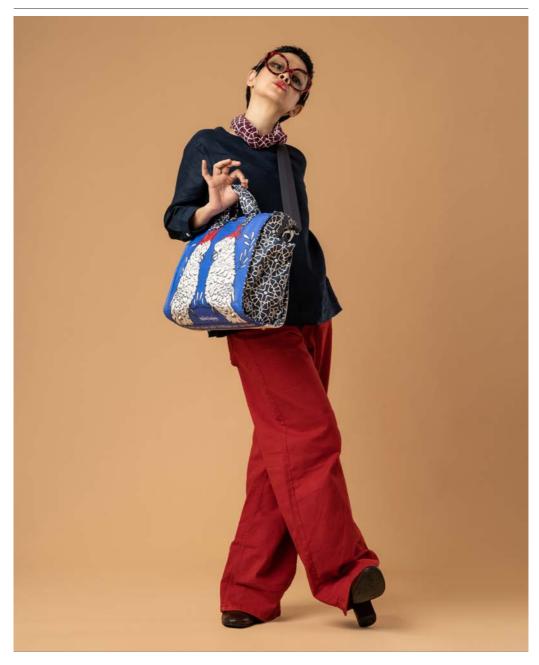

#### **FEATURE**

It's our large bag design that can be carried by hand, on the shoulder, or as a cross-body. The simple design fits well with all different kinds of outfits and occasions—perfect for work, luncheons, shopping, or daily use.

#### SIZE

36 x 16.5 x 26 cm | 14.17 x 6.49 x 10.23 in

**WEIGHT** 0.65 kg

SHOULDER STRAP

90 cm

The Botanist Bag offers a boxy compartment space with two deep inner pockets when its top zipper closure is open.

Rp2.368.000