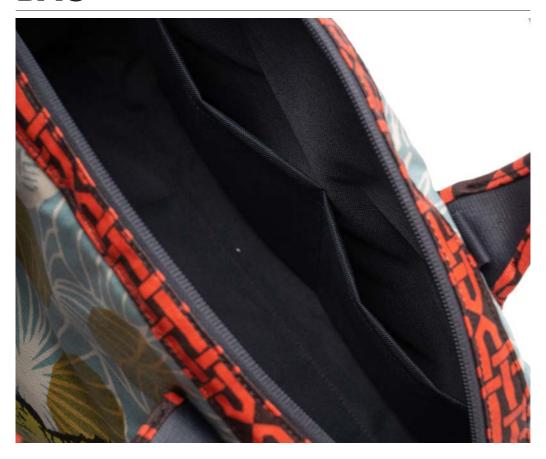

The Botanist Bag offers a boxy compartment space with two deep inner pockets when its top zipper closure is open.

Rp2.368.000