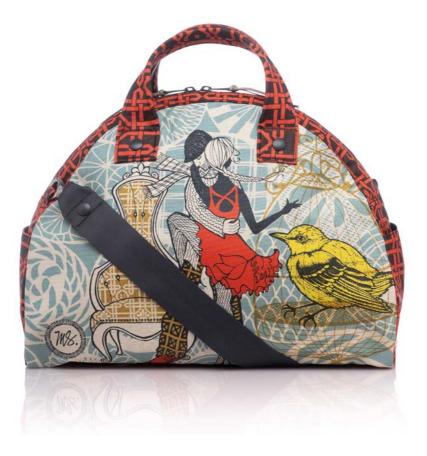

#### **FEATURE**

It's half moon silhouette offers a luxurious space to carry jacket, digital tablet, or umbrella on top of the daily essentials. It can be carried by its short handles or as a crossbody sling bag.

#### SIZE

42 x 11.5 x 33 cm | 16.53 x 4.52 x 12.99 in

**WEIGHT** 0.60 kg

SHOULDER STRAP

90 cm

#### OME2106-00

The shape of our Metropole Bag was designed after the American retro bowling bag from 1990's.

The interior of the bag uses our signature lining. This lining fabric is a highly durable water-repellent fabric, created using the most advanced technology from recycled PET bottles and post-consumer materials.