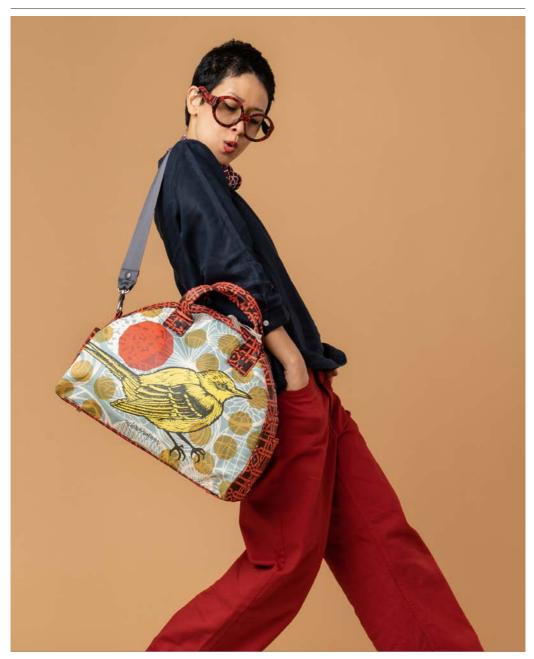

#### **FEATURE**

It's our large bag design that can be carried by hand, on the shoulder, or as a cross-body. The simple design fits well with all different kinds of outfits and occasions—perfect for work, luncheons, shopping, or daily use.

#### SIZE

36 x 16.5 x 26 cm | 14.17 x 6.49 x 10.23 in

**WEIGHT** 0.65 kg

SHOULDER STRAP

90 cm

#### **FEATURE**

It's half moon silhouette offers a luxurious space to carry jacket, digital tablet, or umbrella on top of the daily essentials. It can be carried by its short handles or as a crossbody sling bag.

#### SIZE

42 x 11.5 x 33 cm | 16.53 x 4.52 x 12.99 in

**WEIGHT** 0.60 kg

SHOULDER STRAP

90 cm