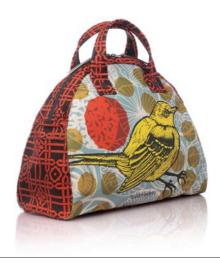

#### **FEATURE**

It's half moon silhouette offers a luxurious space to carry jacket, digital tablet, or umbrella on top of the daily essentials. It can be carried by its short handles or as a crossbody sling bag.

#### SIZE

42 x 11.5 x 33 cm | 16.53 x 4.52 x 12.99 in

**WEIGHT** 0.60 kg

SHOULDER STRAP

90 cm

#### OME2106-00

The shape of our Metropole Bag was designed after the American retro bowling bag from 1990's.

The interior of the bag uses our signature lining. This lining fabric is a highly durable water-repellent fabric, created using the most advanced technology from recycled PET bottles and post-consumer materials.