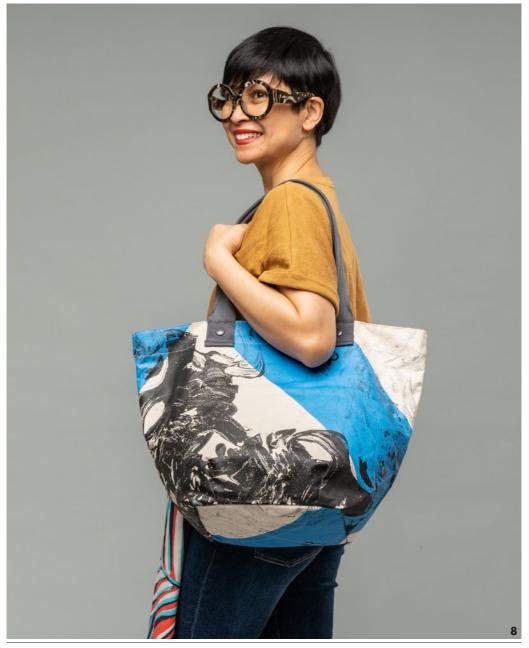

## CITY TOTE

tulisan™

## CITY TOTE

#### FEATURE

The shape follows the traditional basket tote found in the South of France. The base is square in shape, and the content volume is spacious. Comes with a dust bag.

### SIZE

21,5 x 21,5 x 35 cm | 8,5 x 8,5 x 13,75 in

| WEIGHT  |  |
|---------|--|
| 0,30 kg |  |

Rp1,398,000

**STRAP** 58 cm

9

tulisan™