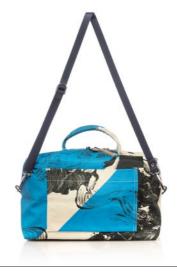

## PEDESTRIAN BAG

tulisan™

## PEDESTRIAN BAG

Rp1,698.000

### FEATURE

Our Pedestrian Bag is for all gender who loves walking. Comes with a dust bag.

#### SIZE

26 x 13 x 44 cm | 10.23 x 5 x 17.50 in

WEIGHT 0.7 kg **SHOULDER STRAP** 40 - 88 cm

## BPE1832-BC

Blue Capri

**BPE1832-BP** Blue Parisian

*tulisan*™

## PEDESTRIAN BAG

Our Pedestrian Bag is for all gender who loves walking. It is a slim and comfortable backpack with a zipped pocket on the backside for storing your mobile device and a small wallet. There are two loops around the top short handle for attaching our Bien strap (Bien Strap is sold separately), so you can carry it as a shoulder bag. The interior has a special padded compartment for storing a 16" laptop and deep side pockets for your tablet, pens, cables, or earphone. This bag can fit many things and is perfect for those who travel with their laptop and work files.