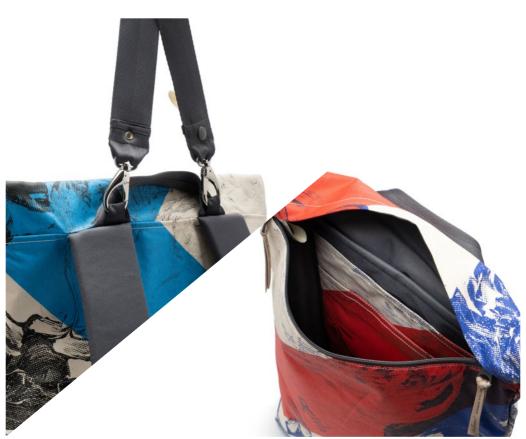

## PEDESTRIAN BAG

Our Pedestrian Bag is for all gender who loves walking. It is a slim and comfortable backpack with a zipped pocket on the backside for storing your mobile device and a small wallet. There are two loops around the top short handle for attaching our Bien strap (Bien Strap is sold separately), so you can carry it as a shoulder bag. The interior has a special padded compartment for storing a 16" laptop and deep side pockets for your tablet, pens, cables, or earphone. This bag can fit many things and is perfect for those who travel with their laptop and work files.