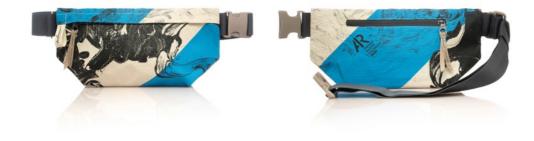

## RIDER BAG

tulisan

## RIDER BAG

### FEATURE

It's a belted pouch, to be worn around the waist or across the shoulder as a crossbody bag Its simplicity makes it a perfect companion for riding, running, or walking.

## BRD1832-BC

Blue Capri

## SIZE

35 x 18 cm | 13,75 x 7 in

WEIGHT 0,2 kg

Rp598,000

#### ADJUSTABLE STRAP 78 - 132 cm

**BRD1832-BP** Blue Parisian

tulisan™