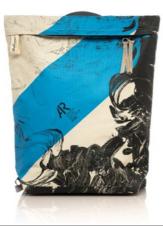

## PEDESTRIAN BAG

tulisan™

## PEDESTRIAN BAG

Rp1,698.000

### FEATURE

Our Pedestrian Bag is for all gender who loves walking. Comes with a dust bag.

#### SIZE

26 x 13 x 44 cm | 10.23 x 5 x 17.50 in

WEIGHT 0.7 kg **SHOULDER STRAP** 40 - 88 cm

## BPE1832-BC

Blue Capri

**BPE1832-BP** Blue Parisian

*tulisan*™

## PEDESTRIAN BAG

Our Pedestrian Bag is for all gender who loves walking. It is a slim and comfortable backpack with a zipped pocket on the backside for storing your mobile device and a small wallet. There are two loops around the top short handle for attaching our Bien strap (Bien Strap is sold separately), so you can carry it as a shoulder bag. The interior has a special padded compartment for storing a 16" laptop and deep side pockets for your tablet, pens, cables, or earphone. This bag can fit many things and is perfect for those who travel with their laptop and work files.