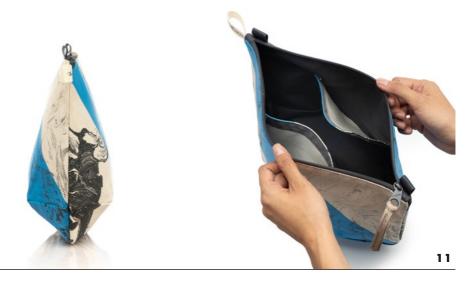

## **LARGE ANNEX** POUCH

tulisan™

## LARGE ANNEX Rp698.000 POUCH

### FEATURE

A simple pouch with darts on its bottom rounded corners and a durable waterproof inner lining, giving it a sophisticated voluminous silhouette.

### SIZE

35,5 x 18 x 31 cm | 14 x 7 x 12,25 in

**WEIGHT** 0,21 kg

## PAN1832-BC-L

Blue Capri

tulisan