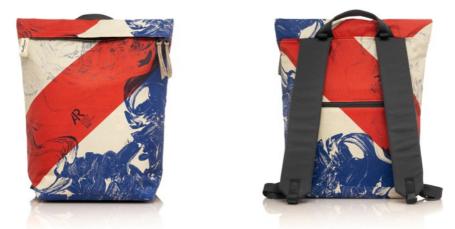

## PEDESTRIAN BAG

tulisan™

## PEDESTRIAN BAG

Rp1,698.000

### FEATURE

Our Pedestrian Bag is for all gender who loves walking. Comes with a dust bag.

#### SIZE

26 x 13 x 44 cm | 10.23 x 5 x 17.50 in

WEIGHT 0.7 kg **SHOULDER STRAP** 40 - 88 cm

## BPE1832-BC

Blue Capri

**BPE1832-BP** Blue Parisian

*tulisan*™

## PEDESTRIAN BAG

Our Pedestrian Bag is for all gender who loves walking. It is a slim and comfortable backpack with a zipped pocket on the backside for storing your mobile device and a small wallet. There are two loops around the top short handle for attaching our Bien strap (Bien Strap is sold separately), so you can carry it as a shoulder bag. The interior has a special padded compartment for storing a 16" laptop and deep side pockets for your tablet, pens, cables, or earphone. This bag can fit many things and is perfect for those who travel with their laptop and work files.