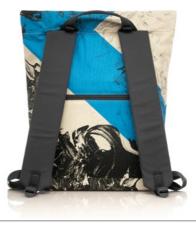

## PEDESTRIAN BAG

tulisan™

## PEDESTRIAN BAG

Rp1,698.000

### FEATURE

Our Pedestrian Bag is for all gender who loves walking. Comes with a dust bag.

#### SIZE

26 x 13 x 44 cm | 10.23 x 5 x 17.50 in

WEIGHT 0.7 kg **SHOULDER STRAP** 40 - 88 cm

## BPE1832-BC

Blue Capri

**BPE1832-BP** Blue Parisian

*tulisan*™

## PEDESTRIAN BAG

Our Pedestrian Bag is for all gender who loves walking. It is a slim and comfortable backpack with a zipped pocket on the backside for storing your mobile device and a small wallet. There are two loops around the top short handle for attaching our Bien strap (Bien Strap is sold separately), so you can carry it as a shoulder bag. The interior has a special padded compartment for storing a 16" laptop and deep side pockets for your tablet, pens, cables, or earphone. This bag can fit many things and is perfect for those who travel with their laptop and work files.