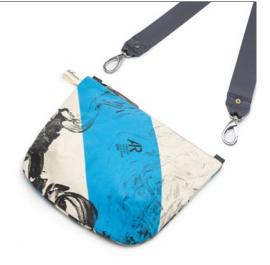

## **LARGE ANNEX** POUCH

tulisan™

## LARGE ANNEX Rp698.000 POUCH

### FEATURE

A simple pouch with darts on its bottom rounded corners and a durable waterproof inner lining, giving it a sophisticated voluminous silhouette.

### SIZE

35,5 x 18 x 31 cm | 14 x 7 x 12,25 in

**WEIGHT** 0,21 kg

## PAN1832-BC-L

Blue Capri

tulisan