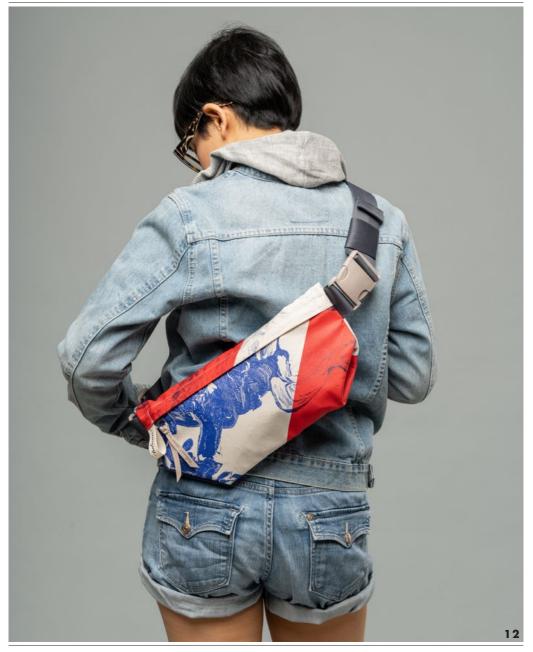

## RIDER BAG

tulisan

## RIDER BAG

### FEATURE

It's a belted pouch, to be worn around the waist or across the shoulder as a crossbody bag Its simplicity makes it a perfect companion for riding, running, or walking.

## BRD1832-BC

Blue Capri

## SIZE

35 x 18 cm | 13,75 x 7 in

WEIGHT 0,2 kg

Rp598,000

#### ADJUSTABLE STRAP 78 - 132 cm

**BRD1832-BP** Blue Parisian

tulisan™