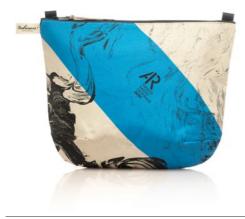

## **LARGE ANNEX** POUCH

tulisan™

## LARGE ANNEX Rp698.000 POUCH

### FEATURE

A simple pouch with darts on its bottom rounded corners and a durable waterproof inner lining, giving it a sophisticated voluminous silhouette.

### SIZE

35,5 x 18 x 31 cm | 14 x 7 x 12,25 in

**WEIGHT** 0,21 kg

## PAN1832-BC-L

Blue Capri

tulisan