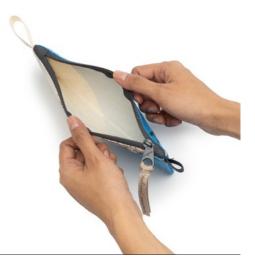

## **LARGE ANNEX** POUCH

tulisan™

## LARGE ANNEX Rp698.000 POUCH

### FEATURE

A simple pouch with darts on its bottom rounded corners and a durable waterproof inner lining, giving it a sophisticated voluminous silhouette.

### SIZE

35,5 x 18 x 31 cm | 14 x 7 x 12,25 in

**WEIGHT** 0,21 kg

## PAN1832-BC-L

Blue Capri

tulisan