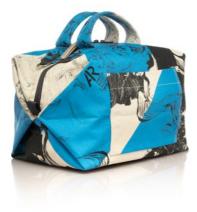

## PEDESTRIAN BAG

tulisan™

## PEDESTRIAN BAG

Rp1,698.000

### FEATURE

Our Pedestrian Bag is for all gender who loves walking. Comes with a dust bag.

#### SIZE

26 x 13 x 44 cm | 10.23 x 5 x 17.50 in

WEIGHT 0.7 kg **SHOULDER STRAP** 40 - 88 cm

## BPE1832-BC

Blue Capri

**BPE1832-BP** Blue Parisian

*tulisan*™

## PEDESTRIAN BAG

Our Pedestrian Bag is for all gender who loves walking. It is a slim and comfortable backpack with a zipped pocket on the backside for storing your mobile device and a small wallet. There are two loops around the top short handle for attaching our Bien strap (Bien Strap is sold separately), so you can carry it as a shoulder bag. The interior has a special padded compartment for storing a 16" laptop and deep side pockets for your tablet, pens, cables, or earphone. This bag can fit many things and is perfect for those who travel with their laptop and work files.