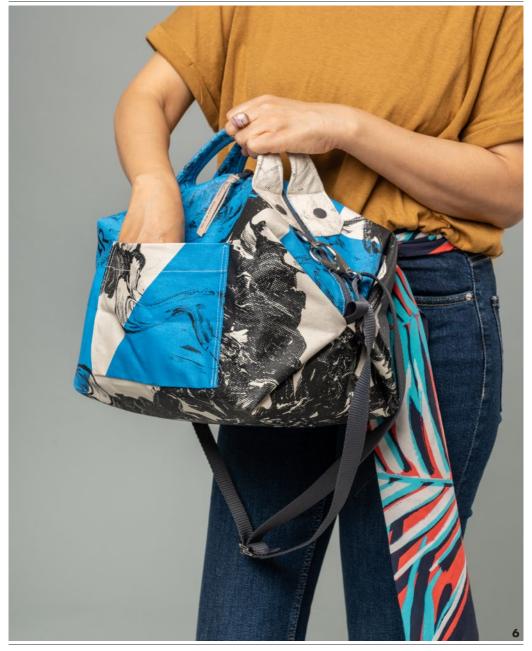

## PEDESTRIAN BAG

tulisan™

## PEDESTRIAN BAG

Rp1,698.000

### FEATURE

Our Pedestrian Bag is for all gender who loves walking. Comes with a dust bag.

#### SIZE

26 x 13 x 44 cm | 10.23 x 5 x 17.50 in

WEIGHT 0.7 kg **SHOULDER STRAP** 40 - 88 cm

## BPE1832-BC

Blue Capri

**BPE1832-BP** Blue Parisian

*tulisan*™

## PEDESTRIAN BAG

Our Pedestrian Bag is for all gender who loves walking. It is a slim and comfortable backpack with a zipped pocket on the backside for storing your mobile device and a small wallet. There are two loops around the top short handle for attaching our Bien strap (Bien Strap is sold separately), so you can carry it as a shoulder bag. The interior has a special padded compartment for storing a 16" laptop and deep side pockets for your tablet, pens, cables, or earphone. This bag can fit many things and is perfect for those who travel with their laptop and work files.