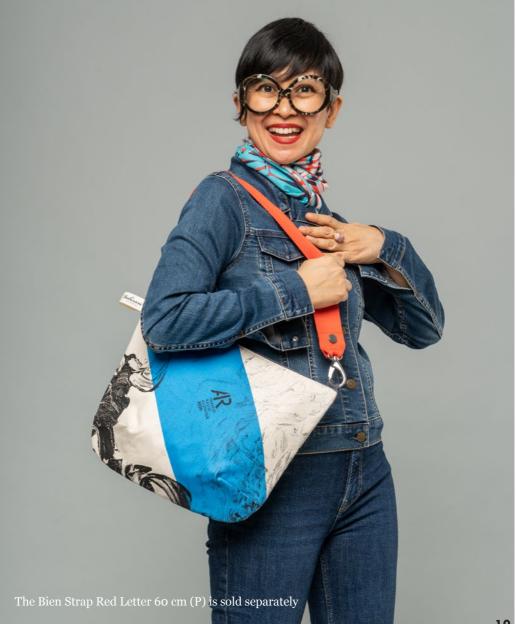

## CITY TOTE

tulisan™

## CITY TOTE

#### FEATURE

The shape follows the traditional basket tote found in the South of France. The base is square in shape, and the content volume is spacious. Comes with a dust bag.

### SIZE

21,5 x 21,5 x 35 cm | 8,5 x 8,5 x 13,75 in

| WEIGHT  |  |
|---------|--|
| 0,30 kg |  |

Rp1,398,000

**STRAP** 58 cm

9

tulisan™