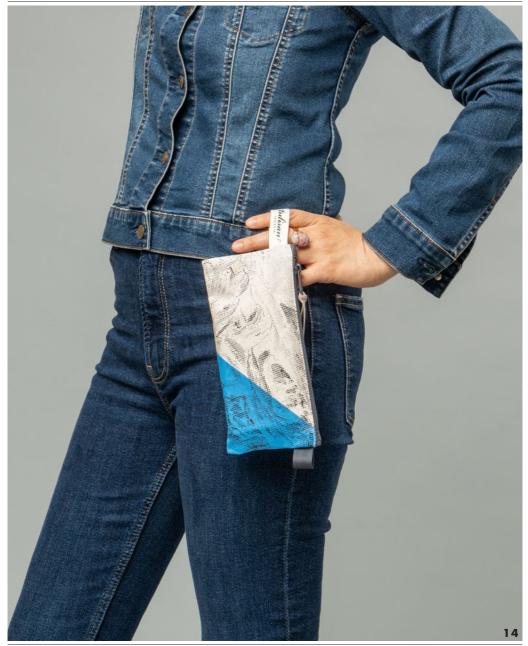

## PETITE POUCH

tulisan™

## PETITE POUCH

### FEATURE

Pouch is flat handheld bag, fastened by a top zipper closure, to carry smaller items within a larger handbag.

## Rp218,000

### SIZE

20 x 10 cm | 8 x 4 in

## **WEIGHT** 0,035 kg

## POU1832-BC-P

Blue Capri

tulisan™ GICLÉE GAZO