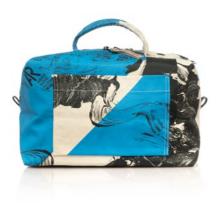

## PEDESTRIAN BAG

tulisan™

## PEDESTRIAN BAG

Rp1,698.000

### FEATURE

Our Pedestrian Bag is for all gender who loves walking. Comes with a dust bag.

#### SIZE

26 x 13 x 44 cm | 10.23 x 5 x 17.50 in

WEIGHT 0.7 kg **SHOULDER STRAP** 40 - 88 cm

## BPE1832-BC

Blue Capri

**BPE1832-BP** Blue Parisian

*tulisan*™

## PEDESTRIAN BAG

Our Pedestrian Bag is for all gender who loves walking. It is a slim and comfortable backpack with a zipped pocket on the backside for storing your mobile device and a small wallet. There are two loops around the top short handle for attaching our Bien strap (Bien Strap is sold separately), so you can carry it as a shoulder bag. The interior has a special padded compartment for storing a 16" laptop and deep side pockets for your tablet, pens, cables, or earphone. This bag can fit many things and is perfect for those who travel with their laptop and work files.