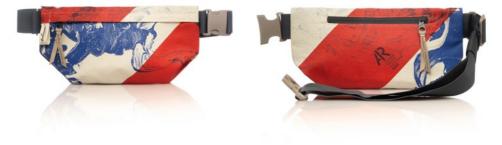

## RIDER BAG

tulisan

## RIDER BAG

### FEATURE

It's a belted pouch, to be worn around the waist or across the shoulder as a crossbody bag Its simplicity makes it a perfect companion for riding, running, or walking.

## BRD1832-BC

Blue Capri

## SIZE

35 x 18 cm | 13,75 x 7 in

WEIGHT 0,2 kg

Rp598,000

#### ADJUSTABLE STRAP 78 - 132 cm

**BRD1832-BP** Blue Parisian

tulisan™