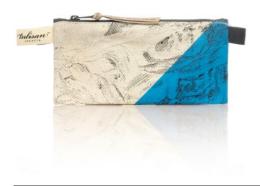

## PETITE POUCH

tulisan™

## PETITE POUCH

### FEATURE

Pouch is flat handheld bag, fastened by a top zipper closure, to carry smaller items within a larger handbag.

## Rp218,000

### SIZE

20 x 10 cm | 8 x 4 in

## **WEIGHT** 0,035 kg

## POU1832-BC-P

Blue Capri

tulisan™ GICLÉE GAZO