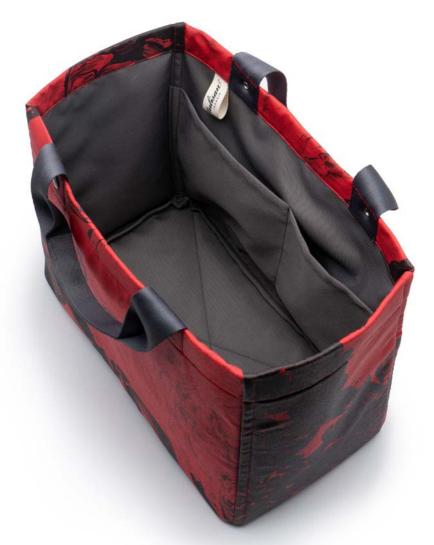

#### **FEATURE**

A large cubical storage box for organizing cabinets or beautiful household pieces, such as linens, toys, and books.

#### SIZE

35 x 35 x 35 cm | 13.75 x 13.75 x 13.75 in

#### WEIGHT

0.65 kg

#### BTO 1832-RR

Red Rumor

The interior uses our signature lining. This lining fabric is a highly durable water-repellent fabric created using the most advanced technology from recycled PET bottles and post-consumer materials.