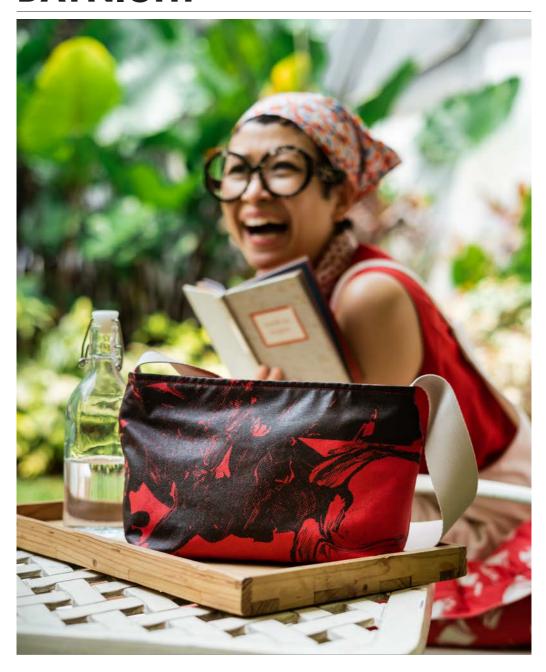

#### **FEATURE**

Like its name 'liliput', this is a compact shoulder tote with zipped closure. Its petite and lightweight

#### **TLP1832-RR**

Red Rumor

Its petite and lightweight form makes it a practical bag for travelling essentials (to store only identity cards, wallet, and valuable documents).

Rp988.000