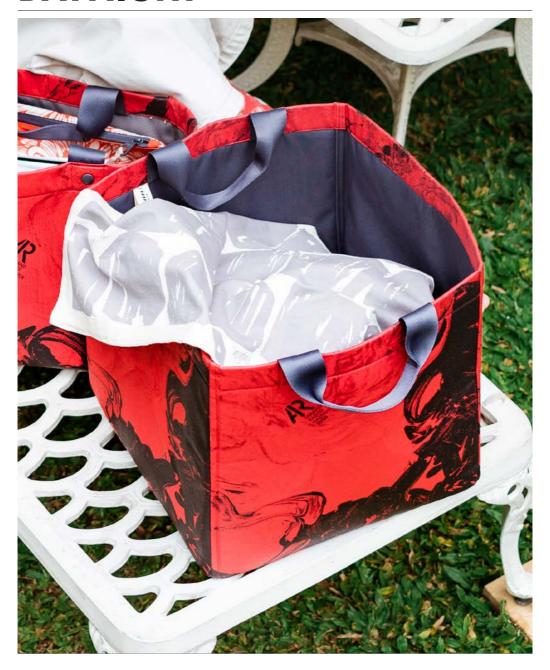

#### **FEATURE**

A large cubical storage box for organizing cabinets or beautiful household pieces, such as linens, toys, and books.

#### SIZE

35 x 35 x 35 cm | 13.75 x 13.75 x 13.75 in

#### WEIGHT

0.65 kg

#### BTO 1832-RR

Red Rumor

The interior uses our signature lining. This lining fabric is a highly durable water-repellent fabric created using the most advanced technology from recycled PET bottles and post-consumer materials.