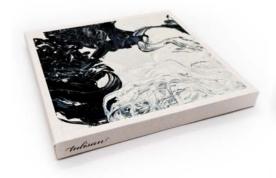

### tulisano™ GICLÉE GAZO

### tulisano™ GICLÉE **GAZO**

Rp500.000 (Petite) | 23 x 23 x 2 cm Rp2.500.000 (Large) | 75 x 75 x 2 cm Rp5.000.000 (Master) | 100 x 100 x 4 cm

#### **FEATURE**

Giclée Print-a digital print on matte canvas with museum-quality of archival standards, stretched over a wooden frame.