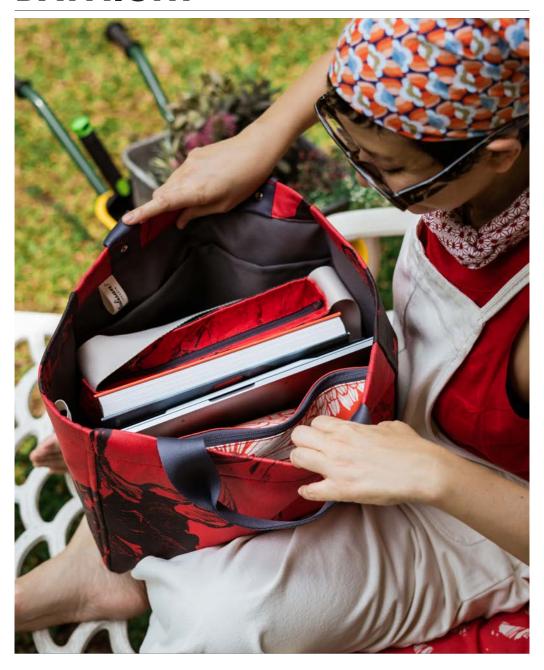

#### **FEATURE**

'Atelier' is a French word for studio or workshop. It is used as the 'second bag' after the main pretty bag.

#### **BAT1832-RR**

Red Rumor

The function is a toolbox for women for storing books and craft tools. It also makes a convenient portable drawer when it is stored on a shelf or cabinet.

Rp1.148.000