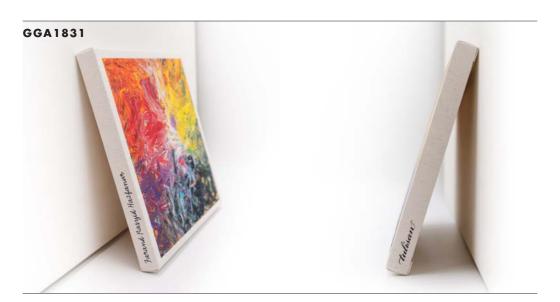

#### **FEATURE**

Giclée Print-a digital print on matte canvas with museum-quality of archival standards, stretched over a wooden frame.

#### **FEATURE**

Giclée Print—a digital print on matte canvas with museum-quality of archival standards, stretched over a wooden frame.

Farand Rasyid Hazfanur is a gifted young painter with a Cerebral Palsy disability. Cerebral Palsy does not prevent Farand Rasyid Hazfanur from augmenting his talents in contemporary art. This birth condition prompts severe life challenges. Farand endures disabilities in mobilising almost all of his body parts and in speaking. Despite these difficulties, Farand discovers his passion for painting. He became a Tulisan artist in residence in 2020.