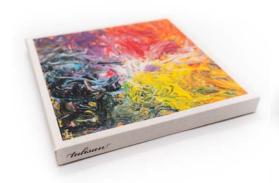

### tulisano™ GICLÉE **GAZO**

Rp500.000 (Petite) | 23 x 23 x 2 cm Rp2.500.000 (Large) | 75 x 75 x 2 cm Rp5.000.000 (Master) | 100 x 100 x 4 cm

#### **FEATURE**

Giclée Print-a digital print on matte canvas with museum-quality of archival standards, stretched over a wooden frame.

#### **FEATURE**

Giclée Print—a digital print on matte canvas with museum-quality of archival standards, stretched over a wooden frame.

Farand Rasyid Hazfanur is a gifted young painter with a Cerebral Palsy disability. Cerebral Palsy does not prevent Farand Rasyid Hazfanur from augmenting his talents in contemporary art. This birth condition prompts severe life challenges. Farand endures disabilities in mobilising almost all of his body parts and in speaking. Despite these difficulties, Farand discovers his passion for painting. He became a Tulisan artist in residence in 2020.