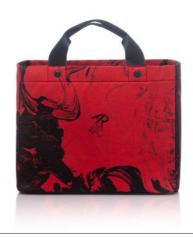

#### **FEATURE**

'Atelier' is a French word for studio or workshop. It is used as the 'second bag' after the main pretty bag.

#### **BAT1832-RR**

Red Rumor

The function is a toolbox for women for storing books and craft tools. It also makes a convenient portable drawer when it is stored on a shelf or cabinet.

Rp1.148.000