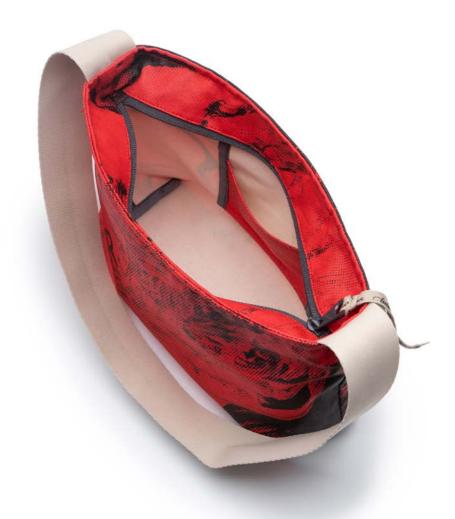

#### BTO 1832-RR

Red Rumor

The interior uses our signature lining. This lining fabric is a highly durable water-repellent fabric created using the most advanced technology from recycled PET bottles and post-consumer materials.