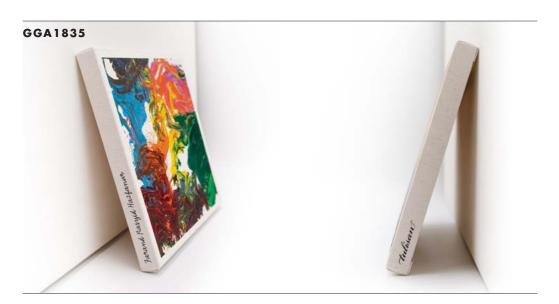

#### **FEATURE**

Giclée Print—a digital print on matte canvas with museum-quality of archival standards, stretched over a wooden frame.

Farand Rasyid Hazfanur is a gifted young painter with a Cerebral Palsy disability. Cerebral Palsy does not prevent Farand Rasyid Hazfanur from augmenting his talents in contemporary art. This birth condition prompts severe life challenges. Farand endures disabilities in mobilising almost all of his body parts and in speaking. Despite these difficulties, Farand discovers his passion for painting. He became a Tulisan artist in residence in 2020.