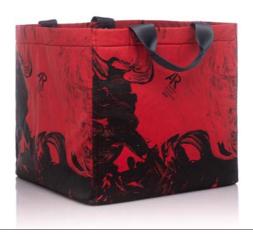

#### **FEATURE**

A large cubical storage box for organizing cabinets or beautiful household pieces, such as linens, toys, and books.

#### SIZE

35 x 35 x 35 cm | 13.75 x 13.75 x 13.75 in

#### WEIGHT

0.65 kg

#### BTO 1832-RR

Red Rumor

The interior uses our signature lining. This lining fabric is a highly durable water-repellent fabric created using the most advanced technology from recycled PET bottles and post-consumer materials.