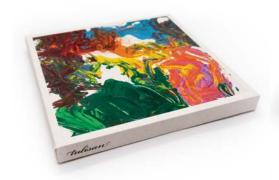

### tulisano™ GICLÉE GAZO

### tulisano™ GICLÉE **GAZO**

Rp500.000 (Petite) | 23 x 23 x 2 cm Rp2.500.000 (Large) | 75 x 75 x 2 cm Rp5.000.000 (Master) | 100 x 100 x 4 cm

#### **FEATURE**

Giclée Print-a digital print on matte canvas with museum-quality of archival standards, stretched over a wooden frame.