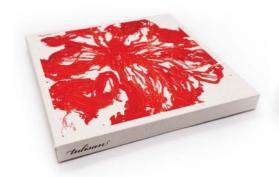

### tulisano™ GICLÉE GAZO

### tulisano™ GICLÉE **GAZO**

Rp500.000 (Petite) | 23 x 23 x 2 cm Rp2.500.000 (Large) | 75 x 75 x 2 cm Rp5.000.000 (Master) | 100 x 100 x 4 cm

#### **FEATURE**

Giclée Print-a digital print on matte canvas with museum-quality of archival standards, stretched over a wooden frame.