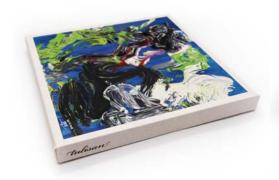

### tulisano™ GICLÉE GAZO

### tulisano™ GICLÉE **GAZO**

Rp500.000 (Petite) | 23 x 23 x 2 cm Rp2.500.000 (Large) | 75 x 75 x 2 cm Rp5.000.000 (Master) | 100 x 100 x 4 cm

#### **FEATURE**

Giclée Print-a digital print on matte canvas with museum-quality of archival standards, stretched over a wooden frame.