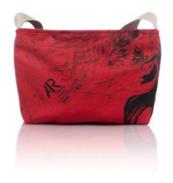

#### **FEATURE**

Like its name 'liliput', this is a compact shoulder tote with zipped closure. Its petite and lightweight

#### **TLP1832-RR**

Red Rumor

Its petite and lightweight form makes it a practical bag for travelling essentials (to store only identity cards, wallet, and valuable documents).

Rp988.000