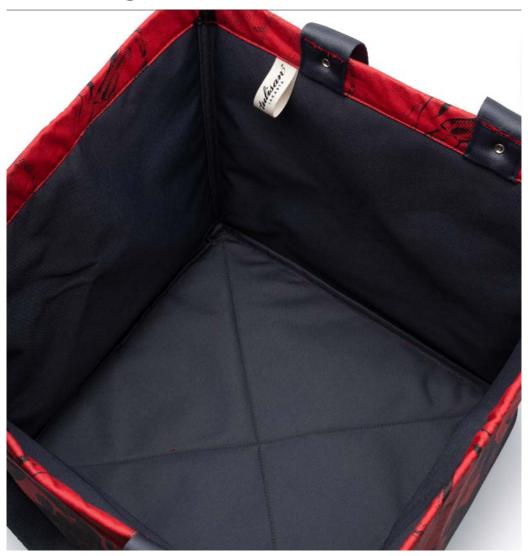

#### BTO 1832-RR

Red Rumor

The interior uses our signature lining. This lining fabric is a highly durable water-repellent fabric created using the most advanced technology from recycled PET bottles and post-consumer materials.