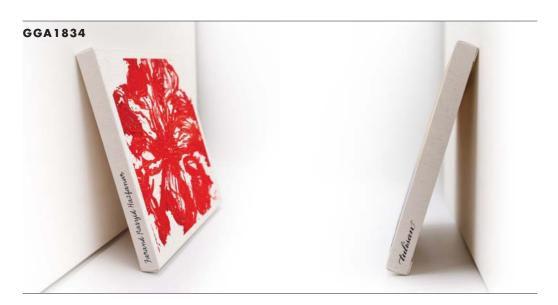

#### **FEATURE**

Giclée Print—a digital print on matte canvas with museum-quality of archival standards, stretched over a wooden frame.

Farand Rasyid Hazfanur is a gifted young painter with a Cerebral Palsy disability. Cerebral Palsy does not prevent Farand Rasyid Hazfanur from augmenting his talents in contemporary art. This birth condition prompts severe life challenges. Farand endures disabilities in mobilising almost all of his body parts and in speaking. Despite these difficulties, Farand discovers his passion for painting. He became a Tulisan artist in residence in 2020.