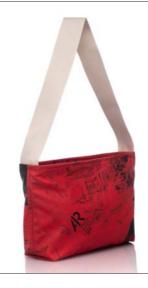

#### **FEATURE**

Like its name 'liliput', this is a compact shoulder tote with zipped closure. Its petite and lightweight

#### **TLP1832-RR**

Red Rumor

Its petite and lightweight form makes it a practical bag for travelling essentials (to store only identity cards, wallet, and valuable documents).

Rp988.000