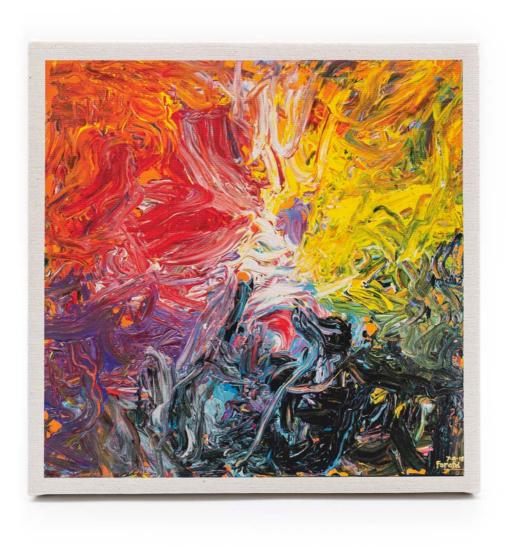

#### **FEATURE**

Giclée Print-a digital print on matte canvas with museum-quality of archival standards, stretched over a wooden frame.

#### **FEATURE**

Giclée Print—a digital print on matte canvas with museum-quality of archival standards, stretched over a wooden frame.

Farand Rasyid Hazfanur is a gifted young painter with a Cerebral Palsy disability. Cerebral Palsy does not prevent Farand Rasyid Hazfanur from augmenting his talents in contemporary art. This birth condition prompts severe life challenges. Farand endures disabilities in mobilising almost all of his body parts and in speaking. Despite these difficulties, Farand discovers his passion for painting. He became a Tulisan artist in residence in 2020.