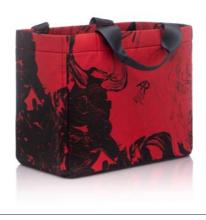

#### **FEATURE**

'Atelier' is a French word for studio or workshop. It is used as the 'second bag' after the main pretty bag.

#### **BAT1832-RR**

Red Rumor

The function is a toolbox for women for storing books and craft tools. It also makes a convenient portable drawer when it is stored on a shelf or cabinet.

Rp1.148.000