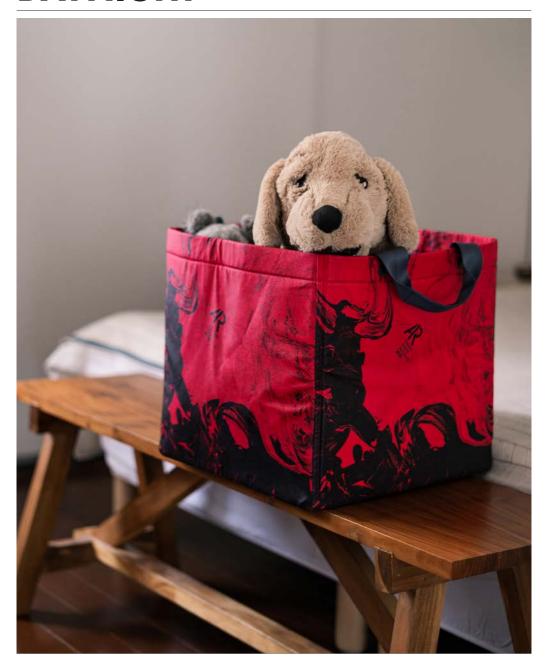

#### **FEATURE**

A large cubical storage box for organizing cabinets or beautiful household pieces, such as linens, toys, and books.

#### SIZE

35 x 35 x 35 cm | 13.75 x 13.75 x 13.75 in

#### WEIGHT

0.65 kg

#### BTO 1832-RR

Red Rumor

The interior uses our signature lining. This lining fabric is a highly durable water-repellent fabric created using the most advanced technology from recycled PET bottles and post-consumer materials.