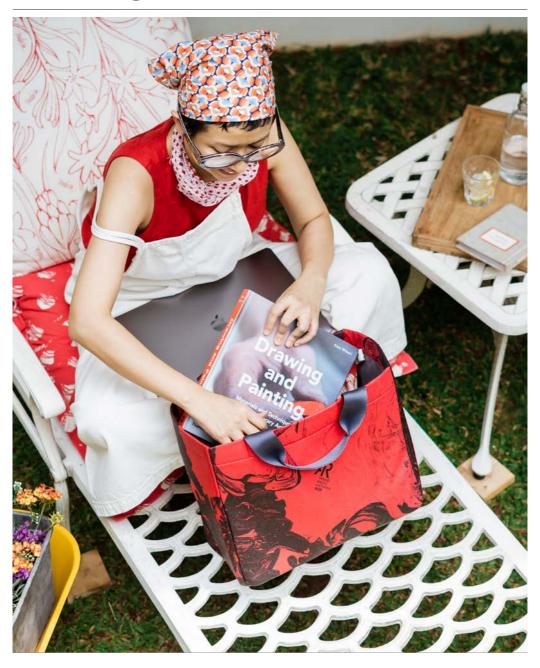

#### **FEATURE**

'Atelier' is a French word for studio or workshop. It is used as the 'second bag' after the main pretty bag.

#### **BAT1832-RR**

Red Rumor

The function is a toolbox for women for storing books and craft tools. It also makes a convenient portable drawer when it is stored on a shelf or cabinet.

Rp1.148.000