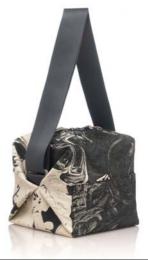

### DICE BAG

### DICE BAG

Rp948.000

#### **FEATURE**

It might be your lucky dice! Our Dice Bag has a modern cubical-like silhouette with a spacious interior. You can carry it as a short shoulder bag or a cross-body sling. Comes with dustbag.

#### SIZE

18,5 x 17 x 17 cm | 7,25 x 6,75 x 6,75 in

WEIGHT 0,25 kg SHOULDER STRAP

78 - 150 cm

#### BD11832-LE

Light Ecru