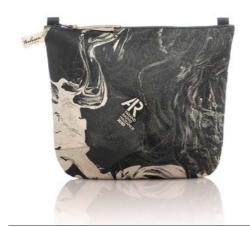

# LARGE ANNEX POUCH

### LARGE ANNEX Rp698.000 **POUCH**

#### **FEATURE**

A simple pouch with darts on its bottom rounded corners and a durable waterproof inner lining, giving it a sophisticated voluminous silhouette. The Bien Straps are sold separately in different lengths.

#### SIZE

35,5 x 18 x 31 cm | 14 x 7 x 12,25 in

#### WEIGHT

0,21 kg

#### PAN1832-LE-L

Light Ecru

Rp500.000 (Petite) | 23 x 23 x 2 cm Rp2.500.000 (Large) | 75 x 75 x 2 cm Rp5.000.000 (Master) | 100 x 100 x 4 cm