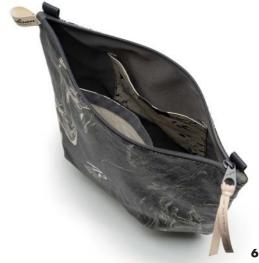

# LARGE ANNEX POUCH

### LARGE ANNEX Rp698.000 **POUCH**

#### **FEATURE**

A simple pouch with darts on its bottom rounded corners and a durable waterproof inner lining, giving it a sophisticated voluminous silhouette. The Bien Straps are sold separately in different lengths.

#### SIZE

35,5 x 18 x 31 cm | 14 x 7 x 12,25 in

#### WEIGHT

0,21 kg

#### PAN1832-LE-L

Light Ecru

Rp500.000 (Petite) | 23 x 23 x 2 cm Rp2.500.000 (Large) | 75 x 75 x 2 cm Rp5.000.000 (Master) | 100 x 100 x 4 cm