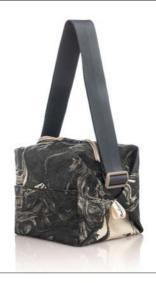

### DICE BAG

### DICE BAG

Rp948.000

#### **FEATURE**

It might be your lucky dice! Our Dice Bag has a modern cubical-like silhouette with a spacious interior. You can carry it as a short shoulder bag or a cross-body sling. Comes with dustbag.

#### SIZE

18,5 x 17 x 17 cm | 7,25 x 6,75 x 6,75 in

WEIGHT 0,25 kg SHOULDER STRAP

78 - 150 cm

#### BD11832-LE

Light Ecru