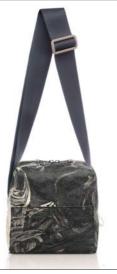

### DICE BAG

### DICE BAG

Rp948.000

#### **FEATURE**

It might be your lucky dice! Our Dice Bag has a modern cubical-like silhouette with a spacious interior. You can carry it as a short shoulder bag or a cross-body sling. Comes with dustbag.

#### SIZE

18,5 x 17 x 17 cm | 7,25 x 6,75 x 6,75 in

WEIGHT 0,25 kg SHOULDER STRAP

78 - 150 cm

#### BD11832-LE

Light Ecru