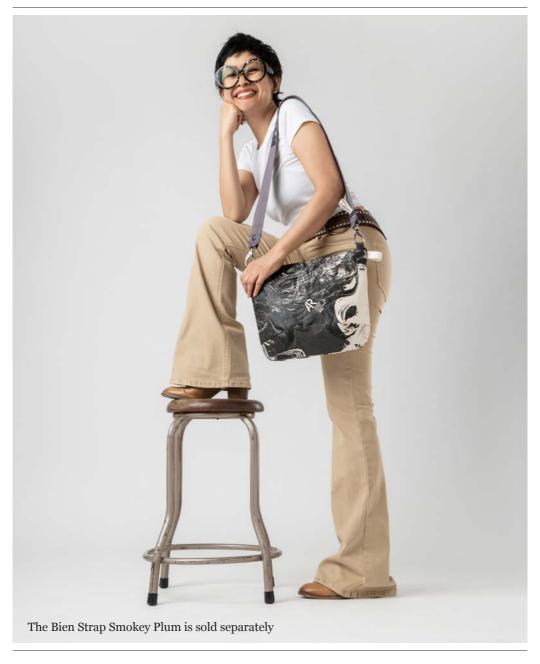

# LARGE ANNEX POUCH

### LARGE ANNEX Rp698.000 **POUCH**

#### **FEATURE**

A simple pouch with darts on its bottom rounded corners and a durable waterproof inner lining, giving it a sophisticated voluminous silhouette. The Bien Straps are sold separately in different lengths.

#### SIZE

35,5 x 18 x 31 cm | 14 x 7 x 12,25 in

#### WEIGHT

0,21 kg

#### PAN1832-LE-L

Light Ecru

Rp500.000 (Petite) | 23 x 23 x 2 cm Rp2.500.000 (Large) | 75 x 75 x 2 cm Rp5.000.000 (Master) | 100 x 100 x 4 cm