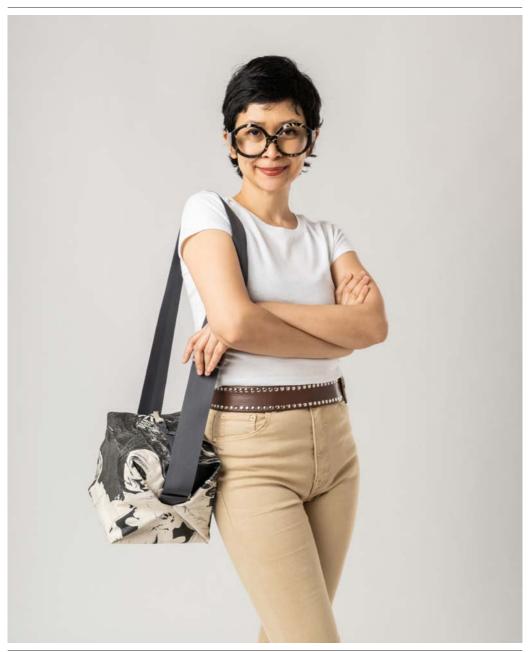

### DICE BAG

### DICE BAG

Rp948.000

#### **FEATURE**

It might be your lucky dice! Our Dice Bag has a modern cubical-like silhouette with a spacious interior. You can carry it as a short shoulder bag or a cross-body sling. Comes with dustbag.

#### SIZE

18,5 x 17 x 17 cm | 7,25 x 6,75 x 6,75 in

WEIGHT 0,25 kg SHOULDER STRAP

78 - 150 cm

#### BD11832-LE

Light Ecru