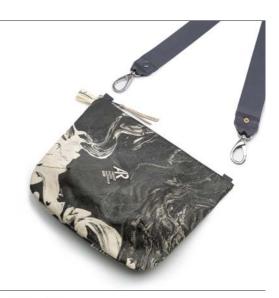

# LARGE ANNEX POUCH

### LARGE ANNEX Rp698.000 **POUCH**

#### **FEATURE**

A simple pouch with darts on its bottom rounded corners and a durable waterproof inner lining, giving it a sophisticated voluminous silhouette. The Bien Straps are sold separately in different lengths.

#### SIZE

35,5 x 18 x 31 cm | 14 x 7 x 12,25 in

#### WEIGHT

0,21 kg

#### PAN1832-LE-L

Light Ecru

Rp500.000 (Petite) | 23 x 23 x 2 cm Rp2.500.000 (Large) | 75 x 75 x 2 cm Rp5.000.000 (Master) | 100 x 100 x 4 cm