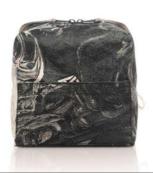

### DICE BAG

### DICE BAG

Rp948.000

#### **FEATURE**

It might be your lucky dice! Our Dice Bag has a modern cubical-like silhouette with a spacious interior. You can carry it as a short shoulder bag or a cross-body sling. Comes with dustbag.

#### SIZE

18,5 x 17 x 17 cm | 7,25 x 6,75 x 6,75 in

WEIGHT 0,25 kg SHOULDER STRAP

78 - 150 cm

#### BD11832-LE

Light Ecru