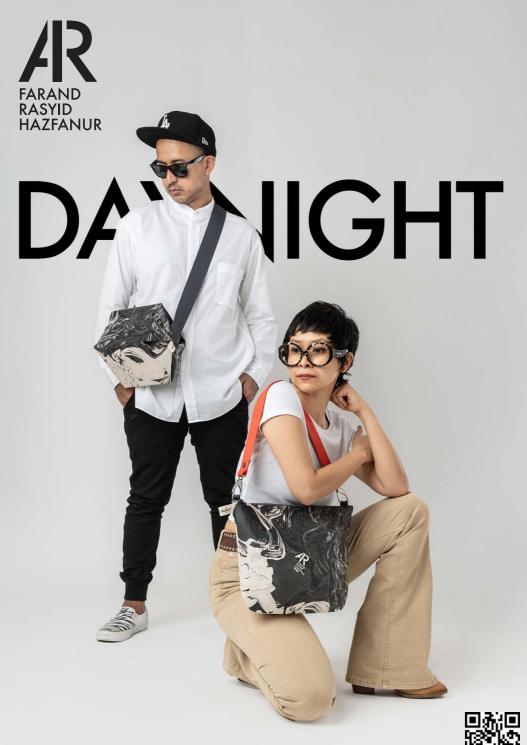

### DICE BAG

### DICE BAG

Rp948.000

#### **FEATURE**

It might be your lucky dice! Our Dice Bag has a modern cubical-like silhouette with a spacious interior. You can carry it as a short shoulder bag or a cross-body sling. Comes with dustbag.

#### SIZE

18,5 x 17 x 17 cm | 7,25 x 6,75 x 6,75 in

WEIGHT 0,25 kg SHOULDER STRAP

78 - 150 cm

#### BD11832-LE

Light Ecru

#### **FEATURE**

Farand Rasyid Hazfanur is a gifted young painter with a Cerebral Palsy disability. Cerebral Palsy does not prevent Farand Rasyid Hazfanur from augmenting his talents in contemporary art. This birth condition prompts severe life challenges. Farand endures disabilities in mobilising almost all of his body parts and in speaking. Despite these difficulties, Farand discovers his passion for painting. He became a Tulisan artist in residence in 2020.