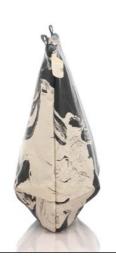

# LARGE ANNEX POUCH

### LARGE ANNEX Rp698.000 **POUCH**

#### **FEATURE**

A simple pouch with darts on its bottom rounded corners and a durable waterproof inner lining, giving it a sophisticated voluminous silhouette. The Bien Straps are sold separately in different lengths.

#### SIZE

35,5 x 18 x 31 cm | 14 x 7 x 12,25 in

#### WEIGHT

0,21 kg

#### PAN1832-LE-L

Light Ecru

Rp500.000 (Petite) | 23 x 23 x 2 cm Rp2.500.000 (Large) | 75 x 75 x 2 cm Rp5.000.000 (Master) | 100 x 100 x 4 cm